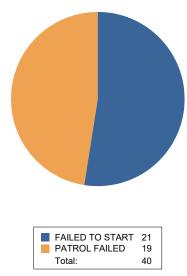

# **Route Comments**

| Asset Date Controller  3888 2024-12-23 02:10:01  3888 2024-12-23 03:40:06  3888 2024-12-23 22:00:06  3888 2024-12-23 02:30:01  3888 2024-12-23 02:30:01  3888 2024-12-23 02:30:02  3888 2024-12-23 23:30:02  3888 2024-12-23 22:10:02  3888 2024-12-23 02:40:05  3888 2024-12-23 04:10:06  3888 2024-12-23 19:10:01  3888 2024-12-23 19:10:01  3888 2024-12-23 00:00:01 Mpembe, Rogers  3888 2024-12-23 03:00:02  3888 2024-12-23 03:00:02  3888 2024-12-23 03:00:02  3888 2024-12-23 03:00:02  3888 2024-12-23 03:00:01  3888 2024-12-23 03:00:02  3888 2024-12-23 03:00:02  3888 2024-12-23 03:00:02  3888 2024-12-23 05:10:01  3888 2024-12-23 05:10:01  3888 2024-12-23 03:10:05  3888 2024-12-23 03:10:05  3888 2024-12-23 03:10:05  3888 2024-12-23 03:10:05  3888 2024-12-23 03:10:05  3888 2024-12-23 03:10:05  3888 2024-12-23 03:00:05  3888 2024-12-23 19:40:05  3888 2024-12-23 03:00:05  3888 2024-12-23 03:00:05  3888 2024-12-23 03:00:05  3888 2024-12-23 03:00:05  3888 2024-12-23 03:00:05  3888 2024-12-23 05:30:01 | Event           | Comments                                                                                  |
|----------------------------------------------------------------------------------------------------------------------------------------------------------------------------------------------------------------------------------------------------------------------------------------------------------------------------------------------------------------------------------------------------------------------------------------------------------------------------------------------------------------------------------------------------------------------------------------------------------------------------------------------------------------------------------------------------------------------------------------------------------------------------------------------------------------------------------------------------------------------------------------------------------------------------------------------------------------------------------------------------------------------------------------|-----------------|-------------------------------------------------------------------------------------------|
| 3888                                                                                                                                                                                                                                                                                                                                                                                                                                                                                                                                                                                                                                                                                                                                                                                                                                                                                                                                                                                                                                   | I.              | Comments                                                                                  |
| 3888                                                                                                                                                                                                                                                                                                                                                                                                                                                                                                                                                                                                                                                                                                                                                                                                                                                                                                                                                                                                                                   | FAILED TO START | -                                                                                         |
| 3888 2024-12-23 02:30:01 3888 2024-12-23 02:30:01 3888 2024-12-23 02:30:02 3888 2024-12-23 22:10:02 3888 2024-12-23 02:40:05 3888 2024-12-23 02:40:05 3888 2024-12-23 02:40:06 3888 2024-12-23 19:10:01 3888 2024-12-23 19:10:01 3888 2024-12-23 22:30:01 3888 2024-12-23 00:00:01 Mpembe, Rogers 3888 2024-12-23 03:00:02 3888 2024-12-23 03:00:02 3888 2024-12-23 03:00:02 3888 2024-12-23 00:30:01 3888 2024-12-23 00:30:01 3888 2024-12-23 00:30:01 3888 2024-12-23 00:30:01 3888 2024-12-23 00:30:02 3888 2024-12-23 00:30:02 3888 2024-12-23 00:30:02 3888 2024-12-23 00:10:01 3888 2024-12-23 00:10:05 3888 2024-12-23 00:10:05 3888 2024-12-23 00:40:02 3888 2024-12-23 00:40:05 3888 2024-12-23 19:40:05 3888 2024-12-23 19:40:05 3888 2024-12-23 23:00:05                                                                                                                                                                                                                                                                    | FAILED TO START | -                                                                                         |
| 3888                                                                                                                                                                                                                                                                                                                                                                                                                                                                                                                                                                                                                                                                                                                                                                                                                                                                                                                                                                                                                                   | FAILED TO START | -                                                                                         |
| 3888                                                                                                                                                                                                                                                                                                                                                                                                                                                                                                                                                                                                                                                                                                                                                                                                                                                                                                                                                                                                                                   | PATROL FAILED   | -                                                                                         |
| 3888                                                                                                                                                                                                                                                                                                                                                                                                                                                                                                                                                                                                                                                                                                                                                                                                                                                                                                                                                                                                                                   | PATROL FAILED   | -                                                                                         |
| 3888                                                                                                                                                                                                                                                                                                                                                                                                                                                                                                                                                                                                                                                                                                                                                                                                                                                                                                                                                                                                                                   | PATROL FAILED   | -                                                                                         |
| 3888 2024-12-23 02:40:05 3888 2024-12-23 23:40:00 3888 2024-12-23 19:10:01 3888 2024-12-23 22:30:01 3888 2024-12-23 00:00:01 Mpembe, Rogers 3888 2024-12-23 03:00:02 3888 2024-12-23 04:30:01 3888 2024-12-23 04:30:01 3888 2024-12-23 02:40:02 3888 2024-12-23 00:30:02 3888 2024-12-23 00:30:02 3888 2024-12-23 00:30:02 3888 2024-12-23 00:10:01 3888 2024-12-23 00:10:05 3888 2024-12-23 00:10:05 3888 2024-12-23 00:10:05 3888 2024-12-23 00:10:05 3888 2024-12-23 19:40:05 3888 2024-12-23 19:40:05 3888 2024-12-23 19:40:05 3888 2024-12-23 23:00:05 3888 2024-12-23 00:40:01                                                                                                                                                                                                                                                                                                                                                                                                                                                   | PATROL FAILED   | -                                                                                         |
| 3888 2024-12-23 04:10:06  3888 2024-12-23 19:10:01  3888 2024-12-23 22:30:01  3888 2024-12-23 00:00:01 Mpembe, Rogers  3888 2024-12-23 03:00:02  3888 2024-12-23 04:30:01  3888 2024-12-23 19:30:01  3888 2024-12-23 22:40:02  3888 2024-12-23 00:30:02  3888 2024-12-23 00:30:02  3888 2024-12-23 00:30:02  3888 2024-12-23 00:30:02  3888 2024-12-23 00:10:01  3888 2024-12-23 00:10:05  3888 2024-12-23 03:10:05  3888 2024-12-23 04:40:02  3888 2024-12-23 04:40:02  3888 2024-12-23 19:40:05  3888 2024-12-23 23:00:05  3888 2024-12-23 23:00:05  3888 2024-12-23 00:40:01                                                                                                                                                                                                                                                                                                                                                                                                                                                        | FAILED TO START | -                                                                                         |
| 3888 2024-12-23 00:00:01  3888 2024-12-23 19:10:01  3888 2024-12-23 00:00:01 Mpembe, Rogers  3888 2024-12-23 03:00:02  3888 2024-12-23 04:30:01  3888 2024-12-23 19:30:01  3888 2024-12-23 22:40:02  3888 2024-12-23 00:30:02  3888 2024-12-23 00:30:02  3888 2024-12-23 00:10:01  3888 2024-12-23 00:10:05  3888 2024-12-23 00:10:05  3888 2024-12-23 03:10:05  3888 2024-12-23 03:10:05  3888 2024-12-23 04:40:02  3888 2024-12-23 19:40:05  3888 2024-12-23 19:40:05  3888 2024-12-23 23:00:05  3888 2024-12-23 00:40:01                                                                                                                                                                                                                                                                                                                                                                                                                                                                                                            | FAILED TO START | -                                                                                         |
| 3888 2024-12-23 00:00:01  3888 2024-12-23 00:00:01  Mpembe, Rogers  3888 2024-12-23 03:00:02  3888 2024-12-23 04:30:01  3888 2024-12-23 19:30:01  3888 2024-12-23 22:40:02  3888 2024-12-23 00:30:02  3888 2024-12-23 00:30:02  3888 2024-12-23 00:10:01  3888 2024-12-23 00:10:01  3888 2024-12-23 00:10:05  3888 2024-12-23 03:10:05  3888 2024-12-23 04:40:02  3888 2024-12-23 04:40:02  3888 2024-12-23 19:40:05  3888 2024-12-23 19:40:05  3888 2024-12-23 23:00:05  3888 2024-12-23 00:40:01                                                                                                                                                                                                                                                                                                                                                                                                                                                                                                                                     | FAILED TO START | -                                                                                         |
| 3888 2024-12-23 00:00:01 Mpembe, Rogers  3888 2024-12-23 03:00:02  3888 2024-12-23 04:30:01  3888 2024-12-23 19:30:01  3888 2024-12-23 22:40:02  3888 2024-12-23 05:10:01  3888 2024-12-23 05:10:01  3888 2024-12-23 00:10:05  3888 2024-12-23 03:10:05  3888 2024-12-23 04:40:02  3888 2024-12-23 04:40:02  3888 2024-12-23 04:40:02  3888 2024-12-23 04:40:05  3888 2024-12-23 19:40:05  3888 2024-12-23 23:00:05  3888 2024-12-23 00:40:01                                                                                                                                                                                                                                                                                                                                                                                                                                                                                                                                                                                          | FAILED TO START | -                                                                                         |
| 3888 2024-12-23 00:00:01 Mpembe, Rogers  3888 2024-12-23 03:00:02  3888 2024-12-23 04:30:01  3888 2024-12-23 19:30:01  3888 2024-12-23 22:40:02  3888 2024-12-23 00:30:02  3888 2024-12-23 05:10:01  3888 2024-12-23 20:10:05  3888 2024-12-23 00:10:01  3888 2024-12-23 03:10:05  3888 2024-12-23 04:40:02  3888 2024-12-23 19:40:05  3888 2024-12-23 23:00:05  3888 2024-12-23 23:00:05                                                                                                                                                                                                                                                                                                                                                                                                                                                                                                                                                                                                                                              | FAILED TO START | -                                                                                         |
| 3888 2024-12-23 03:00:02 3888 2024-12-23 04:30:01 3888 2024-12-23 19:30:01 3888 2024-12-23 22:40:02 3888 2024-12-23 00:30:02 3888 2024-12-23 05:10:01 3888 2024-12-23 00:10:05 3888 2024-12-23 00:10:05 3888 2024-12-23 03:10:05 3888 2024-12-23 04:40:02 3888 2024-12-23 19:40:05 3888 2024-12-23 19:40:05 3888 2024-12-23 00:40:01                                                                                                                                                                                                                                                                                                                                                                                                                                                                                                                                                                                                                                                                                                   | PATROL FAILED   | -                                                                                         |
| 3888       2024-12-23 04:30:01         3888       2024-12-23 19:30:01         3888       2024-12-23 22:40:02         3888       2024-12-23 00:30:02         3888       2024-12-23 05:10:01         3888       2024-12-23 20:10:05         3888       2024-12-23 00:10:01         3888       2024-12-23 03:10:05         3888       2024-12-23 04:40:02         3888       2024-12-23 19:40:05         3888       2024-12-23 23:00:05         3888       2024-12-23 00:40:01                                                                                                                                                                                                                                                                                                                                                                                                                                                                                                                                                            | PATROL FAILED   | m6418 report all in order on site/busy with patrols /nothing suspicious on site thus far. |
| 3888       2024-12-23       19:30:01         3888       2024-12-23       22:40:02         3888       2024-12-23       00:30:02         3888       2024-12-23       05:10:01         3888       2024-12-23       20:10:05         3888       2024-12-23       00:10:01         3888       2024-12-23       03:10:05         3888       2024-12-23       04:40:02         3888       2024-12-23       19:40:05         3888       2024-12-23       23:00:05         3888       2024-12-23       00:40:01                                                                                                                                                                                                                                                                                                                                                                                                                                                                                                                                 | PATROL FAILED   | -                                                                                         |
| 3888       2024-12-23       22:40:02         3888       2024-12-23       00:30:02         3888       2024-12-23       05:10:01         3888       2024-12-23       20:10:05         3888       2024-12-23       00:10:01         3888       2024-12-23       03:10:05         3888       2024-12-23       04:40:02         3888       2024-12-23       19:40:05         3888       2024-12-23       23:00:05         3888       2024-12-23       00:40:01                                                                                                                                                                                                                                                                                                                                                                                                                                                                                                                                                                              | PATROL FAILED   | -                                                                                         |
| 3888       2024-12-23 00:30:02         3888       2024-12-23 05:10:01         3888       2024-12-23 20:10:05         3888       2024-12-23 00:10:01         3888       2024-12-23 03:10:05         3888       2024-12-23 04:40:02         3888       2024-12-23 19:40:05         3888       2024-12-23 23:00:05         3888       2024-12-23 00:40:01                                                                                                                                                                                                                                                                                                                                                                                                                                                                                                                                                                                                                                                                                 | PATROL FAILED   | -                                                                                         |
| 3888       2024-12-23 05:10:01         3888       2024-12-23 20:10:05         3888       2024-12-23 00:10:01         3888       2024-12-23 03:10:05         3888       2024-12-23 04:40:02         3888       2024-12-23 19:40:05         3888       2024-12-23 23:00:05         3888       2024-12-23 00:40:01                                                                                                                                                                                                                                                                                                                                                                                                                                                                                                                                                                                                                                                                                                                        | FAILED TO START | -                                                                                         |
| 3888     2024-12-23 20:10:05       3888     2024-12-23 00:10:01       3888     2024-12-23 03:10:05       3888     2024-12-23 04:40:02       3888     2024-12-23 19:40:05       3888     2024-12-23 23:00:05       3888     2024-12-23 00:40:01                                                                                                                                                                                                                                                                                                                                                                                                                                                                                                                                                                                                                                                                                                                                                                                         | PATROL FAILED   | -                                                                                         |
| 3888     2024-12-23 00:10:01       3888     2024-12-23 03:10:05       3888     2024-12-23 04:40:02       3888     2024-12-23 19:40:05       3888     2024-12-23 23:00:05       3888     2024-12-23 00:40:01                                                                                                                                                                                                                                                                                                                                                                                                                                                                                                                                                                                                                                                                                                                                                                                                                            | FAILED TO START | -                                                                                         |
| 3888 2024-12-23 03:10:05  3888 2024-12-23 04:40:02  3888 2024-12-23 19:40:05  3888 2024-12-23 23:00:05  3888 2024-12-23 00:40:01                                                                                                                                                                                                                                                                                                                                                                                                                                                                                                                                                                                                                                                                                                                                                                                                                                                                                                       | FAILED TO START | -                                                                                         |
| 3888 2024-12-23 04:40:02<br>3888 2024-12-23 19:40:05<br>3888 2024-12-23 23:00:05<br>3888 2024-12-23 00:40:01                                                                                                                                                                                                                                                                                                                                                                                                                                                                                                                                                                                                                                                                                                                                                                                                                                                                                                                           | FAILED TO START | -                                                                                         |
| 3888 2024-12-23 19:40:05<br>3888 2024-12-23 23:00:05<br>3888 2024-12-23 00:40:01                                                                                                                                                                                                                                                                                                                                                                                                                                                                                                                                                                                                                                                                                                                                                                                                                                                                                                                                                       | FAILED TO START | -                                                                                         |
| 3888 2024-12-23 23:00:05<br>3888 2024-12-23 00:40:01                                                                                                                                                                                                                                                                                                                                                                                                                                                                                                                                                                                                                                                                                                                                                                                                                                                                                                                                                                                   | FAILED TO START | -                                                                                         |
| 3888 2024-12-23 00:40:01                                                                                                                                                                                                                                                                                                                                                                                                                                                                                                                                                                                                                                                                                                                                                                                                                                                                                                                                                                                                               | FAILED TO START | -                                                                                         |
|                                                                                                                                                                                                                                                                                                                                                                                                                                                                                                                                                                                                                                                                                                                                                                                                                                                                                                                                                                                                                                        | PATROL FAILED   | -                                                                                         |
| 3888 2024-12-23 05:30:01                                                                                                                                                                                                                                                                                                                                                                                                                                                                                                                                                                                                                                                                                                                                                                                                                                                                                                                                                                                                               | FAILED TO START | -                                                                                         |
|                                                                                                                                                                                                                                                                                                                                                                                                                                                                                                                                                                                                                                                                                                                                                                                                                                                                                                                                                                                                                                        | PATROL FAILED   | -                                                                                         |
| 3888 2024-12-23 20:30:01                                                                                                                                                                                                                                                                                                                                                                                                                                                                                                                                                                                                                                                                                                                                                                                                                                                                                                                                                                                                               | PATROL FAILED   | -                                                                                         |
| 3888 2024-12-23 01:00:05                                                                                                                                                                                                                                                                                                                                                                                                                                                                                                                                                                                                                                                                                                                                                                                                                                                                                                                                                                                                               | PATROL FAILED   | -                                                                                         |

| 3888 | 2024-12-23 20:40:02 | FAILED TO START | - |
|------|---------------------|-----------------|---|
| 3888 | 2024-12-23 01:30:01 | PATROL FAILED   | - |
| 3888 | 2024-12-23 21:10:01 | FAILED TO START | - |
| 3888 | 2024-12-23 01:10:00 | FAILED TO START | - |
| 3888 | 2024-12-23 21:00:02 | PATROL FAILED   | - |
| 3888 | 2024-12-23 02:00:01 | PATROL FAILED   | - |
| 3888 | 2024-12-23 03:30:01 | PATROL FAILED   | - |
| 3888 | 2024-12-23 21:40:05 | FAILED TO START | - |
| 3888 | 2024-12-23 01:40:05 | FAILED TO START | - |
| 3888 | 2024-12-23 21:30:02 | PATROL FAILED   | - |