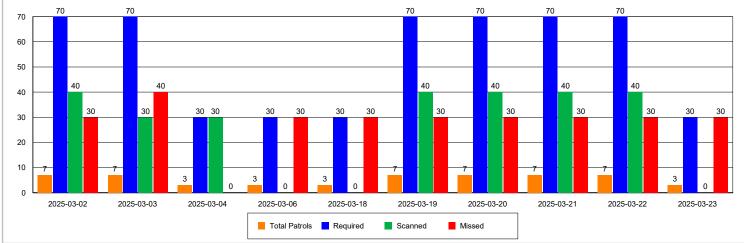

Performance

**Tag Scanned Totals** 

Patrol Performance %

#### Patrols summary

| Patrol ID | Start time         | End time           | Tags validated | Percent validated | Category        |
|-----------|--------------------|--------------------|----------------|-------------------|-----------------|
| 20435066  | 3/2/2025 1:00:00AI | 3/2/2025 2:00:00A  | 0              | 0%                | NOT STARTED     |
| 20435082  | 3/2/2025 2:30:00AN | 3/2/2025 3:30:00A  | 0              | 0%                | NOT STARTED     |
| 20435097  | 3/2/2025 4:00:00AN | 3/2/2025 5:00:00A  | 0              | 0%                | NOT STARTED     |
| 20435111  | 3/2/2025 7:00:00PI | 3/2/2025 8:00:00P  | 10             | 100%              | NOT STARTED     |
| 20435126  | 3/2/2025 8:30:00PI | 3/2/2025 9:30:00P  | 10             | 100%              | NOT STARTED     |
| 20435141  | 3/2/2025 10:00:00P | 3/2/2025 11:00:00P | 10             | 100%              | NOT STARTED     |
| 20435156  | 3/2/2025 11:30:00P | 3/3/2025 12:30:00A | 10             | 100%              | NOT STARTED     |
| 20435186  | 3/3/2025 1:00:00AN | 3/3/2025 2:00:00A  | 10             | 100%              | NOT STARTED     |
| 20435201  | 3/3/2025 2:30:00AN | 3/3/2025 3:30:00A  | 10             | 100%              | NOT STARTED     |
| 20435227  | 3/3/2025 4:00:00AN | 3/3/2025 5:00:00A  | 10             | 100%              | NOT STARTED     |
| 20435241  | 3/3/2025 7:00:00PN | 3/3/2025 8:00:00P  | 0              | 0%                | NOT STARTED     |
| 20435256  | 3/3/2025 8:30:00PN | 3/3/2025 9:30:00P  | 0              | 0%                | NOT STARTED     |
| 20435271  | 3/3/2025 10:00:00P | 3/3/2025 11:00:00P | 0              | 0%                | NOT STARTED     |
| 20435295  | 3/3/2025 11:30:00P | 3/4/2025 12:30:00A | 0              | 0%                | NOT STARTED     |
| 20445668  | 3/4/2025 1:00:00AN | 3/4/2025 2:00:00A  | 10             | 100%              | NOT STARTED     |
| 20445676  | 3/4/2025 2:30:00AN | 3/4/2025 3:30:00A  | 10             | 100%              | NOT STARTED     |
| 20445682  | 3/4/2025 4:00:00AN | 3/4/2025 5:00:00A  | 10             | 100%              | NOT STARTED     |
| 20472531  | 3/6/2025 1:00:00AN | 3/6/2025 2:00:00A  | 0              | 0%                | Failed patrol   |
| 20472546  | 3/6/2025 2:30:00AN | 3/6/2025 3:30:00A  | 0              | 0%                | Failed patrol   |
| 20472563  | 3/6/2025 4:00:00AN | 3/6/2025 5:00:00A  | 0              | 0%                | Failed patrol   |
| 20816443  | 3/18/2025 1:00:004 | 3/18/2025 2:00:00/ | 0              | 0%                | Failed patrol   |
| 20816444  | 3/18/2025 2:30:004 | 3/18/2025 3:30:00/ | 0              | 0%                | Failed patrol   |
| 20816445  | 3/18/2025 4:00:004 | 3/18/2025 5:00:00/ | 0              | 0%                | Failed patrol   |
| 20845352  | 3/19/2025 1:00:004 | 3/19/2025 2:00:00/ | 0              | 0%                | Failed patrol   |
| 20845353  | 3/19/2025 2:30:004 | 3/19/2025 3:30:00/ | 0              | 0%                | Failed patrol   |
| 20845354  | 3/19/2025 4:00:004 | 3/19/2025 5:00:00/ | 0              | 0%                | Failed patrol   |
| 20845355  | 3/19/2025 7:00:00F | 3/19/2025 8:00:001 | 10             | 100%              | Complete patrol |
| 20845356  | 3/19/2025 8:30:00F | 3/19/2025 9:30:00  | 10             | 100%              | Complete patrol |
| 20845357  | 3/19/2025 10:00:00 | 3/19/2025 11:00:00 | 10             | 100%              | Complete patrol |
| 20845358  | 3/19/2025 11:30:00 | 3/20/2025 12:30:00 | 10             | 100%              | Complete patrol |
| 20857816  | 3/20/2025 1:00:00A | 3/20/2025 2:00:00/ | 0              | 0%                | Failed patrol   |
| 20858043  | 3/20/2025 2:30:00A | 3/20/2025 3:30:00/ | 0              | 0%                | Failed patrol   |
| 20858096  | 3/20/2025 4:00:00A | 3/20/2025 5:00:00/ | 0              | 0%                | Failed patrol   |
| 20857660  | 3/20/2025 7:00:00F | 3/20/2025 8:00:001 | 10             | 100%              | Complete patrol |

| Complete patrol | 100% | 10 | 20/2025 8:30:00F 3/20/2025 9:30:00I  | 20857691 |
|-----------------|------|----|--------------------------------------|----------|
| Complete patrol | 100% | 10 | /20/2025 10:00:00 3/20/2025 11:00:00 | 20857859 |
| Complete patrol | 100% | 10 | 20/2025 11:30:00 3/21/2025 12:30:00  | 20857793 |
| Failed patrol   | 0%   | 0  | /21/2025 1:00:00/ 3/21/2025 2:00:00/ | 20871564 |
| Failed patrol   | 0%   | 0  | /21/2025 2:30:00/ 3/21/2025 3:30:00/ | 20871388 |
| Failed patrol   | 0%   | 0  | /21/2025 4:00:00/ 3/21/2025 5:00:00/ | 20871280 |
| Complete patrol | 100% | 10 | /21/2025 7:00:00F 3/21/2025 8:00:00I | 20871251 |
| Complete patrol | 100% | 10 | /21/2025 8:30:00F 3/21/2025 9:30:00I | 20871150 |
| Complete patrol | 100% | 10 | /21/2025 10:00:00 3/21/2025 11:00:00 | 20871577 |
| Complete patrol | 100% | 10 | /21/2025 11:30:00 3/22/2025 12:30:00 | 20871451 |
| Failed patrol   | 0%   | 0  | /22/2025 1:00:00/ 3/22/2025 2:00:00/ | 20886034 |
| Failed patrol   | 0%   | 0  | /22/2025 2:30:00/ 3/22/2025 3:30:00/ | 20886316 |
| Failed patrol   | 0%   | 0  | /22/2025 4:00:00/ 3/22/2025 5:00:00/ | 20886125 |
| Complete patrol | 100% | 10 | /22/2025 7:00:00F 3/22/2025 8:00:00I | 20886501 |
| Complete patrol | 100% | 10 | /22/2025 8:30:00F 3/22/2025 9:30:00I | 20886205 |
| Complete patrol | 100% | 10 | /22/2025 10:00:00 3/22/2025 11:00:00 | 20886270 |
| Complete patrol | 100% | 10 | /22/2025 11:30:00 3/23/2025 12:30:00 | 20886578 |
| Failed patrol   | 0%   | 0  | /23/2025 1:00:00/ 3/23/2025 2:00:00/ | 20900790 |
| Failed patrol   | 0%   | 0  | /23/2025 2:30:00/ 3/23/2025 3:30:00/ | 20900759 |
| Failed patrol   | 0%   | 0  | /23/2025 4:00:00/ 3/23/2025 5:00:00/ | 20900780 |