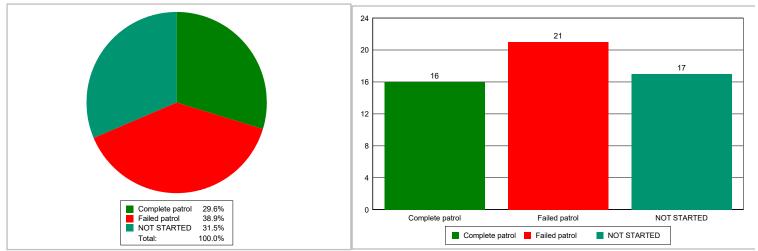

#### Patrols summary

| Patrol ID | Start time         | End time           | Tags validated | Percent validated | Category        |
|-----------|--------------------|--------------------|----------------|-------------------|-----------------|
| 20435066  | 3/2/2025 1:00:00AI | 3/2/2025 2:00:00A  | 0              | 0%                | NOT STARTED     |
| 20435082  | 3/2/2025 2:30:00AN | 3/2/2025 3:30:00A  | 0              | 0%                | NOT STARTED     |
| 20435097  | 3/2/2025 4:00:00AN | 3/2/2025 5:00:00A  | 0              | 0%                | NOT STARTED     |
| 20435111  | 3/2/2025 7:00:00PI | 3/2/2025 8:00:00P  | 10             | 100%              | NOT STARTED     |
| 20435126  | 3/2/2025 8:30:00PI | 3/2/2025 9:30:00P  | 10             | 100%              | NOT STARTED     |
| 20435141  | 3/2/2025 10:00:00P | 3/2/2025 11:00:00P | 10             | 100%              | NOT STARTED     |
| 20435156  | 3/2/2025 11:30:00P | 3/3/2025 12:30:00A | 10             | 100%              | NOT STARTED     |
| 20435186  | 3/3/2025 1:00:00AN | 3/3/2025 2:00:00A  | 10             | 100%              | NOT STARTED     |
| 20435201  | 3/3/2025 2:30:00AN | 3/3/2025 3:30:00A  | 10             | 100%              | NOT STARTED     |
| 20435227  | 3/3/2025 4:00:00AN | 3/3/2025 5:00:00A  | 10             | 100%              | NOT STARTED     |
| 20435241  | 3/3/2025 7:00:00PN | 3/3/2025 8:00:00P  | 0              | 0%                | NOT STARTED     |
| 20435256  | 3/3/2025 8:30:00PN | 3/3/2025 9:30:00P  | 0              | 0%                | NOT STARTED     |
| 20435271  | 3/3/2025 10:00:00P | 3/3/2025 11:00:00P | 0              | 0%                | NOT STARTED     |
| 20435295  | 3/3/2025 11:30:00P | 3/4/2025 12:30:00A | 0              | 0%                | NOT STARTED     |
| 20445668  | 3/4/2025 1:00:00AN | 3/4/2025 2:00:00A  | 10             | 100%              | NOT STARTED     |
| 20445676  | 3/4/2025 2:30:00AN | 3/4/2025 3:30:00A  | 10             | 100%              | NOT STARTED     |
| 20445682  | 3/4/2025 4:00:00AN | 3/4/2025 5:00:00A  | 10             | 100%              | NOT STARTED     |
| 20472531  | 3/6/2025 1:00:00AN | 3/6/2025 2:00:00A  | 0              | 0%                | Failed patrol   |
| 20472546  | 3/6/2025 2:30:00AN | 3/6/2025 3:30:00A  | 0              | 0%                | Failed patrol   |
| 20472563  | 3/6/2025 4:00:00AN | 3/6/2025 5:00:00A  | 0              | 0%                | Failed patrol   |
| 20816443  | 3/18/2025 1:00:004 | 3/18/2025 2:00:00/ | 0              | 0%                | Failed patrol   |
| 20816444  | 3/18/2025 2:30:004 | 3/18/2025 3:30:00/ | 0              | 0%                | Failed patrol   |
| 20816445  | 3/18/2025 4:00:004 | 3/18/2025 5:00:00/ | 0              | 0%                | Failed patrol   |
| 20845352  | 3/19/2025 1:00:004 | 3/19/2025 2:00:00/ | 0              | 0%                | Failed patrol   |
| 20845353  | 3/19/2025 2:30:004 | 3/19/2025 3:30:00/ | 0              | 0%                | Failed patrol   |
| 20845354  | 3/19/2025 4:00:004 | 3/19/2025 5:00:00/ | 0              | 0%                | Failed patrol   |
| 20845355  | 3/19/2025 7:00:00F | 3/19/2025 8:00:001 | 10             | 100%              | Complete patrol |
| 20845356  | 3/19/2025 8:30:00F | 3/19/2025 9:30:00  | 10             | 100%              | Complete patrol |
| 20845357  | 3/19/2025 10:00:00 | 3/19/2025 11:00:00 | 10             | 100%              | Complete patrol |
| 20845358  | 3/19/2025 11:30:00 | 3/20/2025 12:30:00 | 10             | 100%              | Complete patrol |
| 20857816  | 3/20/2025 1:00:00A | 3/20/2025 2:00:00/ | 0              | 0%                | Failed patrol   |
| 20858043  | 3/20/2025 2:30:00A | 3/20/2025 3:30:00/ | 0              | 0%                | Failed patrol   |
| 20858096  | 3/20/2025 4:00:00A | 3/20/2025 5:00:00/ | 0              | 0%                | Failed patrol   |
| 20857660  | 3/20/2025 7:00:00F | 3/20/2025 8:00:001 | 10             | 100%              | Complete patrol |

| Complete patrol | 100% | 10 | 20/2025 8:30:00F 3/20/2025 9:30:00I  | 20857691 |
|-----------------|------|----|--------------------------------------|----------|
| Complete patrol | 100% | 10 | /20/2025 10:00:00 3/20/2025 11:00:00 | 20857859 |
| Complete patrol | 100% | 10 | 20/2025 11:30:00 3/21/2025 12:30:00  | 20857793 |
| Failed patrol   | 0%   | 0  | /21/2025 1:00:00/ 3/21/2025 2:00:00/ | 20871564 |
| Failed patrol   | 0%   | 0  | /21/2025 2:30:00/ 3/21/2025 3:30:00/ | 20871388 |
| Failed patrol   | 0%   | 0  | /21/2025 4:00:00/ 3/21/2025 5:00:00/ | 20871280 |
| Complete patrol | 100% | 10 | /21/2025 7:00:00F 3/21/2025 8:00:00I | 20871251 |
| Complete patrol | 100% | 10 | /21/2025 8:30:00F 3/21/2025 9:30:00I | 20871150 |
| Complete patrol | 100% | 10 | /21/2025 10:00:00 3/21/2025 11:00:00 | 20871577 |
| Complete patrol | 100% | 10 | /21/2025 11:30:00 3/22/2025 12:30:00 | 20871451 |
| Failed patrol   | 0%   | 0  | /22/2025 1:00:00/ 3/22/2025 2:00:00/ | 20886034 |
| Failed patrol   | 0%   | 0  | /22/2025 2:30:00/ 3/22/2025 3:30:00/ | 20886316 |
| Failed patrol   | 0%   | 0  | /22/2025 4:00:00/ 3/22/2025 5:00:00/ | 20886125 |
| Complete patrol | 100% | 10 | /22/2025 7:00:00F 3/22/2025 8:00:00I | 20886501 |
| Complete patrol | 100% | 10 | /22/2025 8:30:00F 3/22/2025 9:30:00I | 20886205 |
| Complete patrol | 100% | 10 | /22/2025 10:00:00 3/22/2025 11:00:00 | 20886270 |
| Complete patrol | 100% | 10 | /22/2025 11:30:00 3/23/2025 12:30:00 | 20886578 |
| Failed patrol   | 0%   | 0  | /23/2025 1:00:00/ 3/23/2025 2:00:00/ | 20900790 |
| Failed patrol   | 0%   | 0  | /23/2025 2:30:00/ 3/23/2025 3:30:00/ | 20900759 |
| Failed patrol   | 0%   | 0  | /23/2025 4:00:00/ 3/23/2025 5:00:00/ | 20900780 |