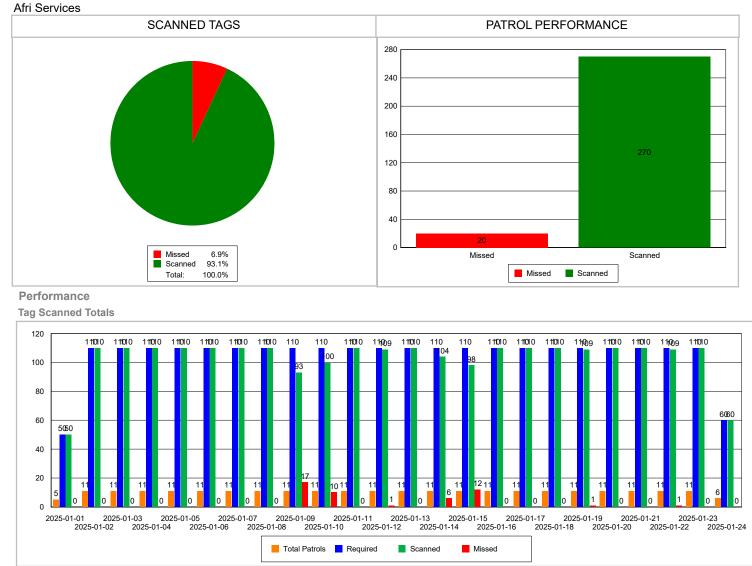

From 1/1/2025 9:18:00AM To 1/30/2025 9:18:00AM

#### Date Printed:27-02-2025 9:20:38AM

Patrol Performance %