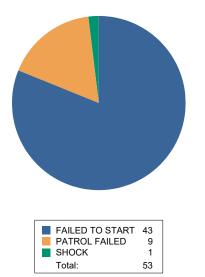

# **Route Comments**

| Asset | Date                 | Controller       | Event           | Comments                        |
|-------|----------------------|------------------|-----------------|---------------------------------|
| 3156  | 1/10/2025 2:10:01AM  |                  | FAILED TO START | -                               |
| 3156  | 1/9/2025 11:10:05PM  |                  | FAILED TO START | -                               |
| 3156  | 1/29/2025 11:00:01PM |                  | PATROL FAILED   | -                               |
| 3156  | 1/28/2025 10:10:01PM |                  | FAILED TO START | -                               |
| 3156  | 1/28/2025 9:10:01PM  |                  | FAILED TO START | -                               |
| 3156  | 1/2/2025 11:10:06PM  |                  | FAILED TO START | -                               |
| 3156  | 1/29/2025 4:10:01AM  |                  | FAILED TO START | -                               |
| 3156  | 1/23/2025 3:10:01AM  |                  | FAILED TO START | -                               |
| 3156  | 1/18/2025 1:10:05AM  |                  | FAILED TO START | -                               |
| 3156  | 1/21/2025 4:10:05AM  |                  | FAILED TO START | -                               |
| 3156  | 1/29/2025 11:10:01PM |                  | FAILED TO START | -                               |
| 3156  | 1/29/2025 1:10:01AM  |                  | FAILED TO START | -                               |
| 3156  | 1/5/2025 5:10:01AM   |                  | FAILED TO START | -                               |
| 3156  | 1/23/2025 7:10:01PM  |                  | FAILED TO START | -                               |
| 3156  | 1/11/2025 8:10:05PM  |                  | FAILED TO START | -                               |
| 3156  | 1/10/2025 5:10:05AM  |                  | FAILED TO START | -                               |
| 3156  | 1/6/2025 3:10:01AM   |                  | FAILED TO START | -                               |
| 3156  | 1/30/2025 6:00:01AM  | Radebe, Innocent | PATROL FAILED   | change of shift                 |
| 3156  | 1/2/2025 10:10:01PM  |                  | FAILED TO START | -                               |
| 3156  | 1/22/2025 5:10:01AM  |                  | FAILED TO START | -                               |
| 3156  | 1/29/2025 5:00:01AM  |                  | PATROL FAILED   | -                               |
| 3156  | 1/30/2025 2:00:01AM  | Guliwe, Dumisani | PATROL FAILED   | No response when calling device |
| 3156  | 1/29/2025 8:00:01PM  |                  | PATROL FAILED   | -                               |
| 3156  | 1/6/2025 2:10:02AM   |                  | FAILED TO START | -                               |
| 3156  | 1/30/2025 5:10:01AM  |                  | FAILED TO START | -                               |
| 3156  | 1/30/2025 3:00:01AM  |                  | PATROL FAILED   | -                               |
| 3156  | 1/29/2025 6:16:31AM  |                  | SHOCK           | -                               |
| 3156  | 1/11/2025 11:10:05PM |                  | FAILED TO START | -                               |
| 3156  | 1/29/2025 8:10:01PM  |                  | FAILED TO START | -                               |
| 3156  | 1/10/2025 1:10:02AM  |                  | FAILED TO START | -                               |
| 3156  | 1/9/2025 10:10:01PM  |                  | FAILED TO START | -                               |

| 3156 | 1/29/2025 10:00:01PM |                  | PATROL FAILED   | -                  |
|------|----------------------|------------------|-----------------|--------------------|
| 3156 | 1/28/2025 7:10:01PM  |                  | FAILED TO START | -                  |
| 3156 | 1/10/2025 4:10:05AM  |                  | FAILED TO START | -                  |
| 3156 | 1/30/2025 5:00:01AM  | Radebe, Innocent | PATROL FAILED   | night shift patrol |
| 3156 | 1/29/2025 2:10:01AM  |                  | FAILED TO START | -                  |
| 3156 | 1/3/2025 5:10:05AM   |                  | FAILED TO START | -                  |
| 3156 | 1/29/2025 9:10:01PM  |                  | FAILED TO START | -                  |
| 3156 | 1/6/2025 5:10:00AM   |                  | FAILED TO START | -                  |
| 3156 | 1/6/2025 1:10:01AM   |                  | FAILED TO START | -                  |
| 3156 | 1/5/2025 3:10:01AM   |                  | FAILED TO START | -                  |
| 3156 | 1/10/2025 12:10:01AM |                  | FAILED TO START | -                  |
| 3156 | 1/9/2025 9:10:01PM   |                  | FAILED TO START | -                  |
| 3156 | 1/29/2025 10:10:01PM |                  | FAILED TO START | -                  |
| 3156 | 1/10/2025 3:10:01AM  |                  | FAILED TO START | -                  |
| 3156 | 1/30/2025 4:10:01AM  |                  | FAILED TO START | -                  |
| 3156 | 1/12/2025 12:10:02AM |                  | FAILED TO START | -                  |
| 3156 | 1/3/2025 3:10:02AM   |                  | FAILED TO START | -                  |
| 3156 | 1/29/2025 9:00:01PM  |                  | PATROL FAILED   | -                  |
| 3156 | 1/22/2025 4:10:06AM  |                  | FAILED TO START | -                  |
| 3156 | 1/21/2025 3:10:01AM  |                  | FAILED TO START | -                  |
| 3156 | 1/30/2025 1:10:01AM  |                  | FAILED TO START | -                  |
| 3156 | 1/29/2025 7:10:01PM  |                  | FAILED TO START | -                  |