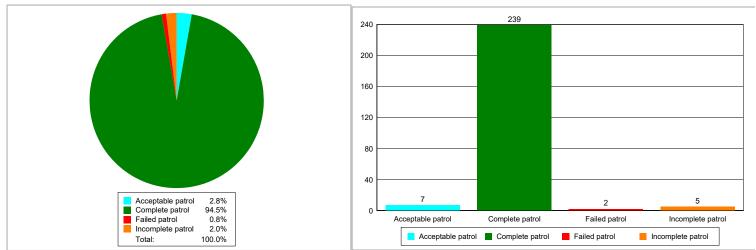

From 1/1/2025 9:18:00AM To 1/30/2025 9:18:00AM



#### Date Printed:27-02-2025 9:20:38AM



Patrol Performance %





## Patrols summary

| Patrol ID | Start time         | End time           | Tags validated | Percent validated | Category        |
|-----------|--------------------|--------------------|----------------|-------------------|-----------------|
| 20218340  | 1/1/2025 7:00:00PI | 1/1/2025 8:00:00P  | 10             | 100%              | Complete patrol |
| 20218470  | 1/1/2025 8:00:00PM | 1/1/2025 9:00:00P  | 10             | 100%              | Complete patrol |
| 20218761  | 1/1/2025 9:00:00PI | 1/1/2025 10:00:00F | 10             | 100%              | Complete patrol |
| 20218870  | 1/1/2025 10:00:00P | 1/1/2025 11:00:00P | 10             | 100%              | Complete patrol |
| 20219117  | 1/1/2025 11:00:00P | 1/2/2025 12:00:00A | 10             | 100%              | Complete patrol |