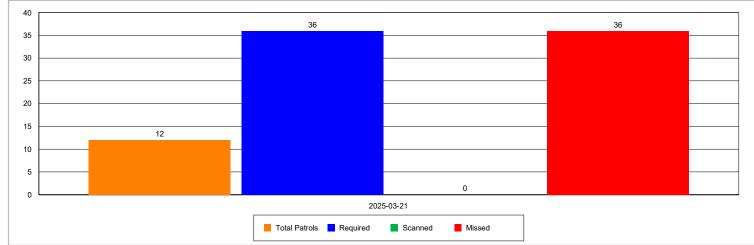

#### Performance

**Tag Scanned Totals** 

Patrol Performance %

Alarms summary

No alarms to display

### **Patrols summary**

| Patrol ID | Start time         | End time           | Tags validated | Percent validated | Category      |
|-----------|--------------------|--------------------|----------------|-------------------|---------------|
| 20861746  | 3/21/2025 6:00:00F | 3/21/2025 6:30:00  | 0              | 0%                | Failed patrol |
| 20862049  | 3/21/2025 6:30:00  | 3/21/2025 7:00:001 | 0              | 0%                | Failed patrol |
| 20861811  | 3/21/2025 7:00:00  | 3/21/2025 7:30:001 | 0              | 0%                | Failed patrol |
| 20861708  | 3/21/2025 7:30:00  | 3/21/2025 8:00:001 | 0              | 0%                | Failed patrol |
| 20862212  | 3/21/2025 8:00:00  | 3/21/2025 8:30:001 | 0              | 0%                | Failed patrol |
| 20862333  | 3/21/2025 8:30:00  | 3/21/2025 9:00:001 | 0              | 0%                | Failed patrol |
| 20862443  | 3/21/2025 9:00:00  | 3/21/2025 9:30:001 | 0              | 0%                | Failed patrol |
| 20861938  | 3/21/2025 9:30:00  | 3/21/2025 10:00:00 | 0              | 0%                | Failed patrol |
| 20861759  | 3/21/2025 10:00:00 | 3/21/2025 10:30:00 | 0              | 0%                | Failed patrol |
| 20862151  | 3/21/2025 10:30:00 | 3/21/2025 11:00:00 | 0              | 0%                | Failed patrol |
| 20861863  | 3/21/2025 11:00:00 | 3/21/2025 11:30:00 | 0              | 0%                | Failed patrol |
| 20861750  | 3/21/2025 11:30:00 | 3/22/2025 12:00:00 | 0              | 0%                | Failed patrol |