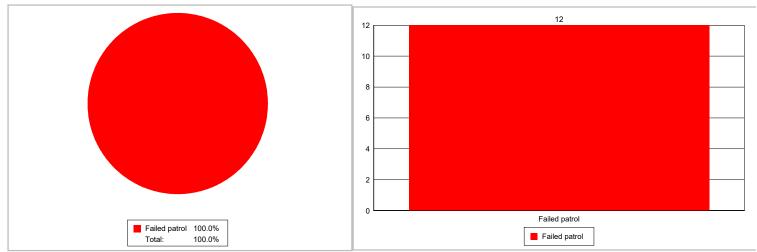

#### Performance

**Tag Scanned Totals** 

Patrol Performance %

Alarms summary

No alarms to display

### **Patrols summary**

| Patrol ID | Start time         | End time           | Tags validated | Percent validated | Category      |
|-----------|--------------------|--------------------|----------------|-------------------|---------------|
| 20861746  | 3/21/2025 6:00:00F | 3/21/2025 6:30:00  | 0              | 0%                | Failed patrol |
| 20862049  | 3/21/2025 6:30:00  | 3/21/2025 7:00:001 | 0              | 0%                | Failed patrol |
| 20861811  | 3/21/2025 7:00:00  | 3/21/2025 7:30:001 | 0              | 0%                | Failed patrol |
| 20861708  | 3/21/2025 7:30:00  | 3/21/2025 8:00:001 | 0              | 0%                | Failed patrol |
| 20862212  | 3/21/2025 8:00:00  | 3/21/2025 8:30:001 | 0              | 0%                | Failed patrol |
| 20862333  | 3/21/2025 8:30:00  | 3/21/2025 9:00:001 | 0              | 0%                | Failed patrol |
| 20862443  | 3/21/2025 9:00:00  | 3/21/2025 9:30:001 | 0              | 0%                | Failed patrol |
| 20861938  | 3/21/2025 9:30:00  | 3/21/2025 10:00:00 | 0              | 0%                | Failed patrol |
| 20861759  | 3/21/2025 10:00:00 | 3/21/2025 10:30:00 | 0              | 0%                | Failed patrol |
| 20862151  | 3/21/2025 10:30:00 | 3/21/2025 11:00:00 | 0              | 0%                | Failed patrol |
| 20861863  | 3/21/2025 11:00:00 | 3/21/2025 11:30:00 | 0              | 0%                | Failed patrol |
| 20861750  | 3/21/2025 11:30:00 | 3/22/2025 12:00:00 | 0              | 0%                | Failed patrol |