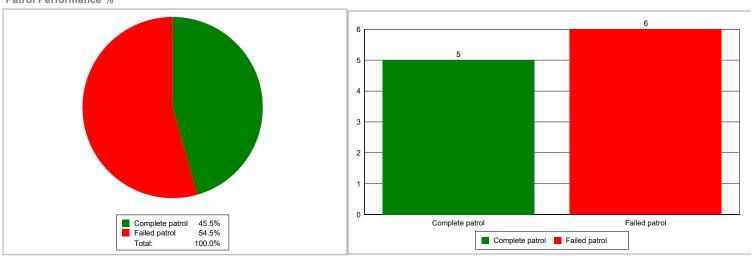

## **Patrols summary**

| Patrol ID | Start time         | End time           | Tags validated | Percent validated | Category        |
|-----------|--------------------|--------------------|----------------|-------------------|-----------------|
| 20848571  | 3/19/2025 7:00:00  | 3/19/2025 8:00:001 | 11             | 100%              | Complete patrol |
| 20848572  | 3/19/2025 8:00:00  | 3/19/2025 9:00:001 | 11             | 100%              | Complete patrol |
| 20848573  | 3/19/2025 9:00:00  | 3/19/2025 10:00:00 | 11             | 100%              | Complete patrol |
| 20848574  | 3/19/2025 10:00:00 | 3/19/2025 11:00:00 | 11             | 100%              | Complete patrol |
| 20848575  | 3/19/2025 11:00:00 | 3/20/2025 12:00:00 | 11             | 100%              | Complete patrol |
| 20860270  | 3/20/2025 12:00:00 | 3/20/2025 1:00:00/ | 0              | 0%                | Failed patrol   |
| 20859877  | 3/20/2025 1:00:00  | 3/20/2025 2:00:00/ | 0              | 0%                | Failed patrol   |
| 20860093  | 3/20/2025 2:00:00  | 3/20/2025 3:00:00/ | 0              | 0%                | Failed patrol   |
| 20860444  | 3/20/2025 3:00:00  | 3/20/2025 4:00:00/ | 0              | 0%                | Failed patrol   |
| 20860209  | 3/20/2025 4:00:00  | 3/20/2025 5:00:00/ | 0              | 0%                | Failed patrol   |
| 20859985  | 3/20/2025 5:00:00  | 3/20/2025 6:00:00/ | 0              | 0%                | Failed patrol   |