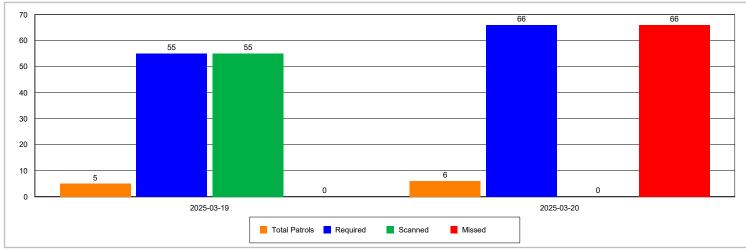

## **Patrols summary**

| Patrol ID | Start time         | End time           | Tags validated | Percent validated | Category        |
|-----------|--------------------|--------------------|----------------|-------------------|-----------------|
| 20848571  | 3/19/2025 7:00:00  | 3/19/2025 8:00:001 | 11             | 100%              | Complete patrol |
| 20848572  | 3/19/2025 8:00:00  | 3/19/2025 9:00:001 | 11             | 100%              | Complete patrol |
| 20848573  | 3/19/2025 9:00:00  | 3/19/2025 10:00:00 | 11             | 100%              | Complete patrol |
| 20848574  | 3/19/2025 10:00:00 | 3/19/2025 11:00:00 | 11             | 100%              | Complete patrol |
| 20848575  | 3/19/2025 11:00:00 | 3/20/2025 12:00:00 | 11             | 100%              | Complete patrol |
| 20860270  | 3/20/2025 12:00:00 | 3/20/2025 1:00:00/ | 0              | 0%                | Failed patrol   |
| 20859877  | 3/20/2025 1:00:00  | 3/20/2025 2:00:00/ | 0              | 0%                | Failed patrol   |
| 20860093  | 3/20/2025 2:00:00  | 3/20/2025 3:00:00/ | 0              | 0%                | Failed patrol   |
| 20860444  | 3/20/2025 3:00:00  | 3/20/2025 4:00:00/ | 0              | 0%                | Failed patrol   |
| 20860209  | 3/20/2025 4:00:00  | 3/20/2025 5:00:00/ | 0              | 0%                | Failed patrol   |
| 20859985  | 3/20/2025 5:00:00  | 3/20/2025 6:00:00/ | 0              | 0%                | Failed patrol   |