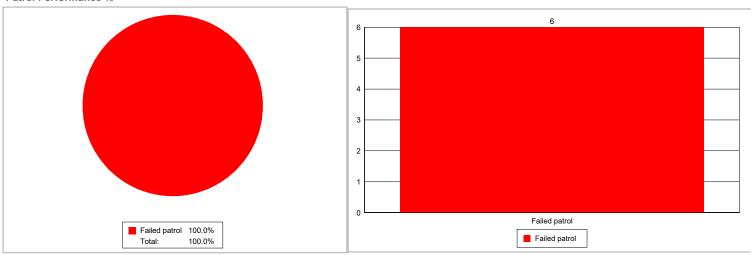

#### Patrol Performance %

| 7 |  |  |  |  |
|---|--|--|--|--|
|   |  |  |  |  |
|   |  |  |  |  |
| 1 |  |  |  |  |

## **Patrols summary**

| Patrol ID | Start time                 | End time           | Tags validated | Percent validated | Category      |
|-----------|----------------------------|--------------------|----------------|-------------------|---------------|
| 20818956  | 3/18/2025 12:00:00         | 3/18/2025 1:00:00  | 0              | 0%                | Failed patrol |
| 20818957  | 3/18/2025 1:00:00 <i>A</i> | 3/18/2025 2:00:00/ | 0              | 0%                | Failed patrol |
| 20818958  | 3/18/2025 2:00:00A         | 3/18/2025 3:00:00/ | 0              | 0%                | Failed patrol |
| 20818959  | 3/18/2025 3:00:00A         | 3/18/2025 4:00:00  | 0              | 0%                | Failed patrol |
| 20818960  | 3/18/2025 4:00:00 <i>A</i> | 3/18/2025 5:00:00/ | 0              | 0%                | Failed patrol |
| 20818961  | 3/18/2025 5:00:00A         | 3/18/2025 6:00:00/ | 0              | 0%                | Failed patrol |