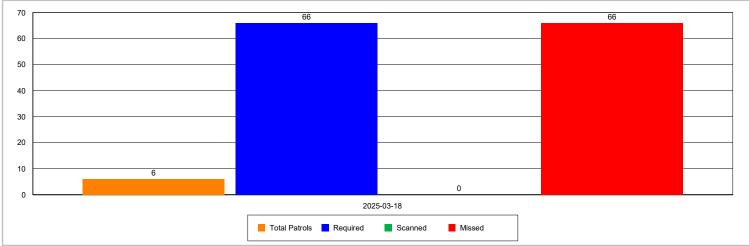

## **Patrols summary**

| Patrol ID | Start time                 | End time           | Tags validated | Percent validated | Category      |
|-----------|----------------------------|--------------------|----------------|-------------------|---------------|
| 20818956  | 3/18/2025 12:00:00         | 3/18/2025 1:00:00  | 0              | 0%                | Failed patrol |
| 20818957  | 3/18/2025 1:00:00 <i>A</i> | 3/18/2025 2:00:00/ | 0              | 0%                | Failed patrol |
| 20818958  | 3/18/2025 2:00:00A         | 3/18/2025 3:00:00/ | 0              | 0%                | Failed patrol |
| 20818959  | 3/18/2025 3:00:00A         | 3/18/2025 4:00:00  | 0              | 0%                | Failed patrol |
| 20818960  | 3/18/2025 4:00:00 <i>A</i> | 3/18/2025 5:00:00/ | 0              | 0%                | Failed patrol |
| 20818961  | 3/18/2025 5:00:00A         | 3/18/2025 6:00:00/ | 0              | 0%                | Failed patrol |