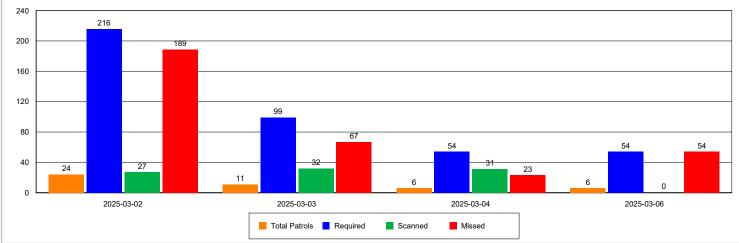

### Performance

**Tag Scanned Totals** 

#### Patrol Performance %

# Patrols summary

| Patrol ID | Start time         | End time           | Tags validated | Percent validated | Category    |
|-----------|--------------------|--------------------|----------------|-------------------|-------------|
| 20441638  | 3/2/2025 12:00:00A | 3/2/2025 1:00:00A  | 0              | 0%                | NOT STARTED |
| 20441661  | 3/2/2025 1:00:00A  | 3/2/2025 2:00:00A  | 0              | 0%                | NOT STARTED |
| 20441675  | 3/2/2025 2:00:00AM | 3/2/2025 3:00:00A  | 0              | 0%                | NOT STARTED |
| 20441699  | 3/2/2025 3:00:00AM | 3/2/2025 4:00:00A  | 0              | 0%                | NOT STARTED |
| 20441711  | 3/2/2025 4:00:00AM | 3/2/2025 5:00:00A  | 0              | 0%                | NOT STARTED |
| 20441726  | 3/2/2025 5:00:00A  | 3/2/2025 6:00:00A  | 0              | 0%                | NOT STARTED |
| 20441740  | 3/2/2025 6:00:00A  | 3/2/2025 7:00:00A  | 0              | 0%                | NOT STARTED |
| 20441754  | 3/2/2025 7:00:00A  | 3/2/2025 8:00:00A  | 0              | 0%                | NOT STARTED |
| 20441768  | 3/2/2025 8:00:00A  | 3/2/2025 9:00:00A  | 0              | 0%                | NOT STARTED |
| 20441782  | 3/2/2025 9:00:00AM | 3/2/2025 10:00:00A | 0              | 0%                | NOT STARTED |
| 20441796  | 3/2/2025 10:00:00A | 3/2/2025 11:00:00A | 0              | 0%                | NOT STARTED |
| 20441810  | 3/2/2025 11:00:00A | 3/2/2025 12:00:00F | 0              | 0%                | NOT STARTED |
| 20441825  | 3/2/2025 12:00:00P | 3/2/2025 1:00:00P  | 0              | 0%                | NOT STARTED |
| 20441840  | 3/2/2025 1:00:00PM | 3/2/2025 2:00:00P  | 0              | 0%                | NOT STARTED |
| 20441854  | 3/2/2025 2:00:00PM | 3/2/2025 3:00:00P  | 0              | 0%                | NOT STARTED |
| 20441877  | 3/2/2025 3:00:00PM | 3/2/2025 4:00:00P  | 0              | 0%                | NOT STARTED |
| 20441890  | 3/2/2025 4:00:00PM | 3/2/2025 5:00:00P  | 0              | 0%                | NOT STARTED |
| 20441903  | 3/2/2025 5:00:00PM | 3/2/2025 6:00:00P  | 0              | 0%                | NOT STARTED |
| 20441918  | 3/2/2025 6:00:00PM | 3/2/2025 7:00:00P  | 0              | 0%                | NOT STARTED |
| 20441931  | 3/2/2025 7:00:00PM | 3/2/2025 8:00:00P  | 4              | 44%               | NOT STARTED |
| 20441946  | 3/2/2025 8:00:00PM | 3/2/2025 9:00:00P  | 5              | 56%               | NOT STARTED |
| 20441959  | 3/2/2025 9:00:00PM | 3/2/2025 10:00:00F | 6              | 67%               | NOT STARTED |
| 20441981  | 3/2/2025 10:00:00P | 3/2/2025 11:00:00P | 6              | 67%               | NOT STARTED |
| 20441996  | 3/2/2025 11:00:00P | 3/3/2025 12:00:00A | 6              | 67%               | NOT STARTED |
| 20442012  | 3/3/2025 12:00:00A | 3/3/2025 1:00:00A  | 6              | 67%               | NOT STARTED |
| 20442025  | 3/3/2025 1:00:00A  | 3/3/2025 2:00:00A  | 5              | 56%               | NOT STARTED |
| 20442039  | 3/3/2025 2:00:00A  | 3/3/2025 3:00:00A  | 5              | 56%               | NOT STARTED |
| 20442053  | 3/3/2025 3:00:00A  | 3/3/2025 4:00:00A  | 4              | 44%               | NOT STARTED |
| 20442067  | 3/3/2025 4:00:00A  | 3/3/2025 5:00:00A  | 6              | 67%               | NOT STARTED |
| 20442089  | 3/3/2025 5:00:00A  | 3/3/2025 6:00:00A  | 6              | 67%               | NOT STARTED |
| 20442102  | 3/3/2025 7:00:00PM | 3/3/2025 8:00:00P  | 0              | 0%                | NOT STARTED |
| 20442115  | 3/3/2025 8:00:00PM | 3/3/2025 9:00:00P  | 0              | 0%                | NOT STARTED |
| 20442129  | 3/3/2025 9:00:00PM | 3/3/2025 10:00:00F | 0              | 0%                | NOT STARTED |
| 20442143  | 3/3/2025 10:00:00P | 3/3/2025 11:00:00P | 0              | 0%                | NOT STARTED |

| 20442157 | 3/3/2025 11:0 | 00:00P    | 3/4/2025 | 12:00:00A | 0 | 0%  | NOT STARTED   |
|----------|---------------|-----------|----------|-----------|---|-----|---------------|
| 20447414 | 3/4/2025 12:0 | 00:00A 3  | 3/4/2025 | 1:00:00A  | 6 | 67% | NOT STARTED   |
| 20447426 | 3/4/2025 1:0  | 00:00AI 3 | 3/4/2025 | 2:00:00A  | 5 | 56% | NOT STARTED   |
| 20447432 | 3/4/2025 2:0  | 00:00AI 3 | 3/4/2025 | 3:00:00A  | 5 | 56% | NOT STARTED   |
| 20447438 | 3/4/2025 3:0  | 00:00AI 3 | 3/4/2025 | 4:00:00A  | 5 | 56% | NOT STARTED   |
| 20447443 | 3/4/2025 4:0  | 00:00AI 3 | 3/4/2025 | 5:00:00A  | 5 | 56% | NOT STARTED   |
| 20447450 | 3/4/2025 5:0  | 00:00AI 3 | 3/4/2025 | 6:00:00A  | 5 | 56% | NOT STARTED   |
| 20476445 | 3/6/2025 12:0 | 00:00A 3  | 3/6/2025 | 1:00:00A  | 0 | 0%  | Failed patrol |
| 20476458 | 3/6/2025 1:0  | 00:00AI 3 | 3/6/2025 | 2:00:00A  | 0 | 0%  | Failed patrol |
| 20476472 | 3/6/2025 2:0  | 00:00AI 3 | 3/6/2025 | 3:00:00A  | 0 | 0%  | Failed patrol |
| 20476484 | 3/6/2025 3:0  | 00:00AI 3 | 3/6/2025 | 4:00:00A  | 0 | 0%  | Failed patrol |
| 20476498 | 3/6/2025 4:0  | 00:00AI 3 | 3/6/2025 | 5:00:00A  | 0 | 0%  | Failed patrol |
| 20476512 | 3/6/2025 5:0  | 0:00AI 3  | 3/6/2025 | 6:00:00A  | 0 | 0%  | Failed patrol |