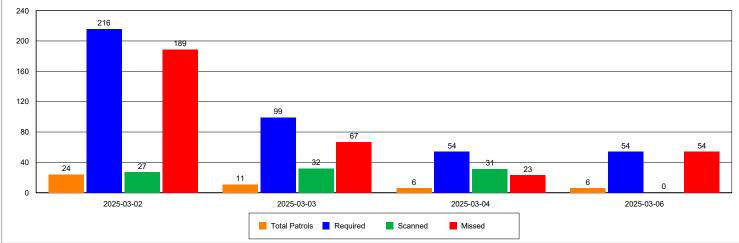

### Performance

**Tag Scanned Totals** 

#### Patrol Performance %

# Patrols summary

| Patrol ID | Start time         | End time           | Tags validated | Percent validated | Category    |
|-----------|--------------------|--------------------|----------------|-------------------|-------------|
| 20441638  | 3/2/2025 12:00:00A | 3/2/2025 1:00:00A  | 0              | 0%                | NOT STARTED |
| 20441661  | 3/2/2025 1:00:00A  | 3/2/2025 2:00:00A  | 0              | 0%                | NOT STARTED |
| 20441675  | 3/2/2025 2:00:00AM | 3/2/2025 3:00:00A  | 0              | 0%                | NOT STARTED |
| 20441699  | 3/2/2025 3:00:00AM | 3/2/2025 4:00:00A  | 0              | 0%                | NOT STARTED |
| 20441711  | 3/2/2025 4:00:00AM | 3/2/2025 5:00:00A  | 0              | 0%                | NOT STARTED |
| 20441726  | 3/2/2025 5:00:00A  | 3/2/2025 6:00:00A  | 0              | 0%                | NOT STARTED |
| 20441740  | 3/2/2025 6:00:00A  | 3/2/2025 7:00:00A  | 0              | 0%                | NOT STARTED |
| 20441754  | 3/2/2025 7:00:00A  | 3/2/2025 8:00:00A  | 0              | 0%                | NOT STARTED |
| 20441768  | 3/2/2025 8:00:00A  | 3/2/2025 9:00:00A  | 0              | 0%                | NOT STARTED |
| 20441782  | 3/2/2025 9:00:00AM | 3/2/2025 10:00:00A | 0              | 0%                | NOT STARTED |
| 20441796  | 3/2/2025 10:00:00A | 3/2/2025 11:00:00A | 0              | 0%                | NOT STARTED |
| 20441810  | 3/2/2025 11:00:00A | 3/2/2025 12:00:00F | 0              | 0%                | NOT STARTED |
| 20441825  | 3/2/2025 12:00:00P | 3/2/2025 1:00:00P  | 0              | 0%                | NOT STARTED |
| 20441840  | 3/2/2025 1:00:00PM | 3/2/2025 2:00:00P  | 0              | 0%                | NOT STARTED |
| 20441854  | 3/2/2025 2:00:00PM | 3/2/2025 3:00:00P  | 0              | 0%                | NOT STARTED |
| 20441877  | 3/2/2025 3:00:00PM | 3/2/2025 4:00:00P  | 0              | 0%                | NOT STARTED |
| 20441890  | 3/2/2025 4:00:00PM | 3/2/2025 5:00:00P  | 0              | 0%                | NOT STARTED |
| 20441903  | 3/2/2025 5:00:00PM | 3/2/2025 6:00:00P  | 0              | 0%                | NOT STARTED |
| 20441918  | 3/2/2025 6:00:00PM | 3/2/2025 7:00:00P  | 0              | 0%                | NOT STARTED |
| 20441931  | 3/2/2025 7:00:00PM | 3/2/2025 8:00:00P  | 4              | 44%               | NOT STARTED |
| 20441946  | 3/2/2025 8:00:00PM | 3/2/2025 9:00:00P  | 5              | 56%               | NOT STARTED |
| 20441959  | 3/2/2025 9:00:00PM | 3/2/2025 10:00:00F | 6              | 67%               | NOT STARTED |
| 20441981  | 3/2/2025 10:00:00P | 3/2/2025 11:00:00P | 6              | 67%               | NOT STARTED |
| 20441996  | 3/2/2025 11:00:00P | 3/3/2025 12:00:00A | 6              | 67%               | NOT STARTED |
| 20442012  | 3/3/2025 12:00:00A | 3/3/2025 1:00:00A  | 6              | 67%               | NOT STARTED |
| 20442025  | 3/3/2025 1:00:00A  | 3/3/2025 2:00:00A  | 5              | 56%               | NOT STARTED |
| 20442039  | 3/3/2025 2:00:00A  | 3/3/2025 3:00:00A  | 5              | 56%               | NOT STARTED |
| 20442053  | 3/3/2025 3:00:00A  | 3/3/2025 4:00:00A  | 4              | 44%               | NOT STARTED |
| 20442067  | 3/3/2025 4:00:00A  | 3/3/2025 5:00:00A  | 6              | 67%               | NOT STARTED |
| 20442089  | 3/3/2025 5:00:00A  | 3/3/2025 6:00:00A  | 6              | 67%               | NOT STARTED |
| 20442102  | 3/3/2025 7:00:00PM | 3/3/2025 8:00:00P  | 0              | 0%                | NOT STARTED |
| 20442115  | 3/3/2025 8:00:00PM | 3/3/2025 9:00:00P  | 0              | 0%                | NOT STARTED |
| 20442129  | 3/3/2025 9:00:00PM | 3/3/2025 10:00:00F | 0              | 0%                | NOT STARTED |
| 20442143  | 3/3/2025 10:00:00P | 3/3/2025 11:00:00P | 0              | 0%                | NOT STARTED |