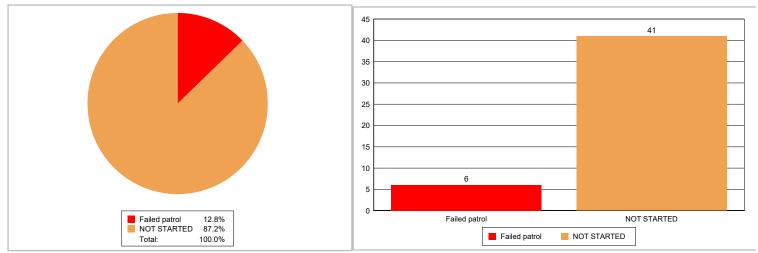

# Patrols summary

| Patrol ID | Start time         | End time           | Tags validated | Percent validated | Category    |
|-----------|--------------------|--------------------|----------------|-------------------|-------------|
| 20441638  | 3/2/2025 12:00:00A | 3/2/2025 1:00:00A  | 0              | 0%                | NOT STARTED |
| 20441661  | 3/2/2025 1:00:00A  | 3/2/2025 2:00:00A  | 0              | 0%                | NOT STARTED |
| 20441675  | 3/2/2025 2:00:00AM | 3/2/2025 3:00:00A  | 0              | 0%                | NOT STARTED |
| 20441699  | 3/2/2025 3:00:00AM | 3/2/2025 4:00:00A  | 0              | 0%                | NOT STARTED |
| 20441711  | 3/2/2025 4:00:00AM | 3/2/2025 5:00:00A  | 0              | 0%                | NOT STARTED |
| 20441726  | 3/2/2025 5:00:00A  | 3/2/2025 6:00:00A  | 0              | 0%                | NOT STARTED |
| 20441740  | 3/2/2025 6:00:00A  | 3/2/2025 7:00:00A  | 0              | 0%                | NOT STARTED |
| 20441754  | 3/2/2025 7:00:00A  | 3/2/2025 8:00:00A  | 0              | 0%                | NOT STARTED |
| 20441768  | 3/2/2025 8:00:00A  | 3/2/2025 9:00:00A  | 0              | 0%                | NOT STARTED |
| 20441782  | 3/2/2025 9:00:00AM | 3/2/2025 10:00:00A | 0              | 0%                | NOT STARTED |
| 20441796  | 3/2/2025 10:00:00A | 3/2/2025 11:00:00A | 0              | 0%                | NOT STARTED |
| 20441810  | 3/2/2025 11:00:00A | 3/2/2025 12:00:00F | 0              | 0%                | NOT STARTED |
| 20441825  | 3/2/2025 12:00:00P | 3/2/2025 1:00:00P  | 0              | 0%                | NOT STARTED |
| 20441840  | 3/2/2025 1:00:00PM | 3/2/2025 2:00:00P  | 0              | 0%                | NOT STARTED |
| 20441854  | 3/2/2025 2:00:00PM | 3/2/2025 3:00:00P  | 0              | 0%                | NOT STARTED |
| 20441877  | 3/2/2025 3:00:00PM | 3/2/2025 4:00:00P  | 0              | 0%                | NOT STARTED |
| 20441890  | 3/2/2025 4:00:00PM | 3/2/2025 5:00:00P  | 0              | 0%                | NOT STARTED |
| 20441903  | 3/2/2025 5:00:00PM | 3/2/2025 6:00:00P  | 0              | 0%                | NOT STARTED |
| 20441918  | 3/2/2025 6:00:00PM | 3/2/2025 7:00:00P  | 0              | 0%                | NOT STARTED |
| 20441931  | 3/2/2025 7:00:00PM | 3/2/2025 8:00:00P  | 4              | 44%               | NOT STARTED |
| 20441946  | 3/2/2025 8:00:00PM | 3/2/2025 9:00:00P  | 5              | 56%               | NOT STARTED |
| 20441959  | 3/2/2025 9:00:00PM | 3/2/2025 10:00:00F | 6              | 67%               | NOT STARTED |
| 20441981  | 3/2/2025 10:00:00P | 3/2/2025 11:00:00P | 6              | 67%               | NOT STARTED |
| 20441996  | 3/2/2025 11:00:00P | 3/3/2025 12:00:00A | 6              | 67%               | NOT STARTED |
| 20442012  | 3/3/2025 12:00:00A | 3/3/2025 1:00:00A  | 6              | 67%               | NOT STARTED |
| 20442025  | 3/3/2025 1:00:00A  | 3/3/2025 2:00:00A  | 5              | 56%               | NOT STARTED |
| 20442039  | 3/3/2025 2:00:00A  | 3/3/2025 3:00:00A  | 5              | 56%               | NOT STARTED |
| 20442053  | 3/3/2025 3:00:00A  | 3/3/2025 4:00:00A  | 4              | 44%               | NOT STARTED |
| 20442067  | 3/3/2025 4:00:00A  | 3/3/2025 5:00:00A  | 6              | 67%               | NOT STARTED |
| 20442089  | 3/3/2025 5:00:00A  | 3/3/2025 6:00:00A  | 6              | 67%               | NOT STARTED |
| 20442102  | 3/3/2025 7:00:00PM | 3/3/2025 8:00:00P  | 0              | 0%                | NOT STARTED |
| 20442115  | 3/3/2025 8:00:00PM | 3/3/2025 9:00:00P  | 0              | 0%                | NOT STARTED |
| 20442129  | 3/3/2025 9:00:00PM | 3/3/2025 10:00:00F | 0              | 0%                | NOT STARTED |
| 20442143  | 3/3/2025 10:00:00P | 3/3/2025 11:00:00P | 0              | 0%                | NOT STARTED |

| 20442157 | 3/3/2025 11:0 | 00:00P    | 3/4/2025 | 12:00:00A | 0 | 0%  | NOT STARTED   |
|----------|---------------|-----------|----------|-----------|---|-----|---------------|
| 20447414 | 3/4/2025 12:0 | 00:00A 3  | 3/4/2025 | 1:00:00A  | 6 | 67% | NOT STARTED   |
| 20447426 | 3/4/2025 1:0  | 00:00AI 3 | 3/4/2025 | 2:00:00A  | 5 | 56% | NOT STARTED   |
| 20447432 | 3/4/2025 2:0  | 00:00AI 3 | 3/4/2025 | 3:00:00A  | 5 | 56% | NOT STARTED   |
| 20447438 | 3/4/2025 3:0  | 00:00AI 3 | 3/4/2025 | 4:00:00A  | 5 | 56% | NOT STARTED   |
| 20447443 | 3/4/2025 4:0  | 00:00AI 3 | 3/4/2025 | 5:00:00A  | 5 | 56% | NOT STARTED   |
| 20447450 | 3/4/2025 5:0  | 00:00AI 3 | 3/4/2025 | 6:00:00A  | 5 | 56% | NOT STARTED   |
| 20476445 | 3/6/2025 12:0 | 00:00A 3  | 3/6/2025 | 1:00:00A  | 0 | 0%  | Failed patrol |
| 20476458 | 3/6/2025 1:0  | 00:00AI 3 | 3/6/2025 | 2:00:00A  | 0 | 0%  | Failed patrol |
| 20476472 | 3/6/2025 2:0  | 00:00AI 3 | 3/6/2025 | 3:00:00A  | 0 | 0%  | Failed patrol |
| 20476484 | 3/6/2025 3:0  | 00:00AI 3 | 3/6/2025 | 4:00:00A  | 0 | 0%  | Failed patrol |
| 20476498 | 3/6/2025 4:0  | 00:00AI 3 | 3/6/2025 | 5:00:00A  | 0 | 0%  | Failed patrol |
| 20476512 | 3/6/2025 5:0  | 0:00AI 3  | 3/6/2025 | 6:00:00A  | 0 | 0%  | Failed patrol |