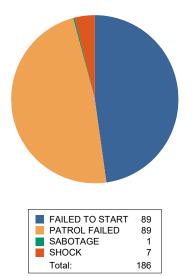

# **Route Comments**

| Asset | Date                 | Controller | Event           | Comments |
|-------|----------------------|------------|-----------------|----------|
| 4753  | 3/8/2025 4:00:55AM   |            | PATROL FAILED   | -        |
| 4753  | 3/3/2025 12:00:35AM  |            | PATROL FAILED   | -        |
| 4753  | 3/4/2025 2:10:01AM   |            | FAILED TO START | -        |
| 4753  | 3/1/2025 11:10:02PM  |            | FAILED TO START | -        |
| 4753  | 3/8/2025 1:10:01AM   |            | FAILED TO START | -        |
| 4753  | 3/8/2025 11:10:01PM  |            | FAILED TO START | -        |
| 4753  | 3/5/2025 12:10:01AM  |            | FAILED TO START | -        |
| 4753  | 3/3/2025 3:10:05AM   |            | FAILED TO START | -        |
| 4753  | 3/1/2025 7:10:01PM   |            | FAILED TO START | -        |
| 4753  | 3/2/2025 8:00:27PM   |            | PATROL FAILED   | -        |
| 4753  | 3/9/2025 11:10:05PM  |            | FAILED TO START | -        |
| 4753  | 3/7/2025 8:48:52PM   |            | SHOCK           | -        |
| 4753  | 3/3/2025 9:00:28PM   |            | PATROL FAILED   | -        |
| 4753  | 3/3/2025 12:10:01AM  |            | FAILED TO START | -        |
| 4753  | 3/6/2025 7:10:01PM   |            | FAILED TO START | -        |
| 4753  | 3/2/2025 12:00:38AM  |            | PATROL FAILED   | -        |
| 4753  | 3/10/2025 12:00:44AM |            | PATROL FAILED   | -        |
| 4753  | 3/9/2025 1:00:47AM   |            | PATROL FAILED   | -        |
| 4753  | 3/5/2025 1:00:40AM   |            | PATROL FAILED   | -        |
| 4753  | 3/3/2025 4:01:03AM   |            | PATROL FAILED   | -        |
| 4753  | 3/1/2025 8:00:27PM   |            | PATROL FAILED   | -        |
| 4753  | 3/2/2025 8:10:06PM   |            | FAILED TO START | -        |
| 4753  | 3/7/2025 9:03:09PM   |            | SHOCK           | -        |
| 4753  | 3/3/2025 4:10:05AM   |            | FAILED TO START | -        |
| 4753  | 3/3/2025 10:10:02PM  |            | FAILED TO START | -        |
| 4753  | 3/5/2025 5:00:44AM   |            | PATROL FAILED   | -        |
| 4753  | 3/3/2025 7:10:01PM   |            | FAILED TO START | -        |
| 4753  | 3/10/2025 1:00:51AM  |            | PATROL FAILED   | -        |
| 4753  | 3/6/2025 8:10:01PM   |            | FAILED TO START | -        |
| 4753  | 3/5/2025 10:00:28PM  |            | PATROL FAILED   | -        |
| 4753  | 3/9/2025 2:00:49AM   |            | PATROL FAILED   | -        |