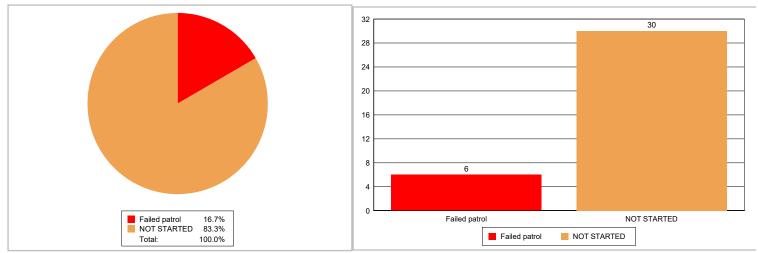

# Patrols summary

| Patrol ID | Start time         | End time           | Tags validated | Percent validated | Category      |
|-----------|--------------------|--------------------|----------------|-------------------|---------------|
| 20439187  | 3/2/2025 12:00:00A | 3/2/2025 1:00:00A  | 0              | 0%                | NOT STARTED   |
| 20439201  | 3/2/2025 1:00:00AN | 3/2/2025 2:00:00A  | 0              | 0%                | NOT STARTED   |
| 20439215  | 3/2/2025 2:00:00AN | 3/2/2025 3:00:00A  | 0              | 0%                | NOT STARTED   |
| 20439229  | 3/2/2025 3:00:00AM | 3/2/2025 4:00:00A  | 0              | 0%                | NOT STARTED   |
| 20439243  | 3/2/2025 4:00:00AM | 3/2/2025 5:00:00A  | 0              | 0%                | NOT STARTED   |
| 20439257  | 3/2/2025 5:00:00A  | 3/2/2025 6:00:00A  | 0              | 0%                | NOT STARTED   |
| 20439282  | 3/2/2025 6:00:00PM | 3/2/2025 7:00:00P  | 4              | 100%              | NOT STARTED   |
| 20439295  | 3/2/2025 7:00:00PM | 3/2/2025 8:00:00P  | 0              | 0%                | NOT STARTED   |
| 20439309  | 3/2/2025 8:00:00PM | 3/2/2025 9:00:00P  | 4              | 100%              | NOT STARTED   |
| 20439323  | 3/2/2025 9:00:00PM | 3/2/2025 10:00:00F | 3              | 75%               | NOT STARTED   |
| 20439337  | 3/2/2025 10:00:00P | 3/2/2025 11:00:00P | 3              | 75%               | NOT STARTED   |
| 20439350  | 3/2/2025 11:00:00P | 3/3/2025 12:00:00A | 4              | 100%              | NOT STARTED   |
| 20439365  | 3/3/2025 12:00:00A | 3/3/2025 1:00:00A  | 4              | 100%              | NOT STARTED   |
| 20439379  | 3/3/2025 1:00:00AN | 3/3/2025 2:00:00A  | 4              | 100%              | NOT STARTED   |
| 20439393  | 3/3/2025 2:00:00A  | 3/3/2025 3:00:00A  | 0              | 0%                | NOT STARTED   |
| 20439417  | 3/3/2025 3:00:00A  | 3/3/2025 4:00:00A  | 3              | 75%               | NOT STARTED   |
| 20439430  | 3/3/2025 4:00:00A  | 3/3/2025 5:00:00A  | 4              | 100%              | NOT STARTED   |
| 20439443  | 3/3/2025 5:00:00A  | 3/3/2025 6:00:00A  | 4              | 100%              | NOT STARTED   |
| 20439457  | 3/3/2025 6:00:00PM | 3/3/2025 7:00:00P  | 0              | 0%                | NOT STARTED   |
| 20439469  | 3/3/2025 7:00:00PM | 3/3/2025 8:00:00P  | 0              | 0%                | NOT STARTED   |
| 20439484  | 3/3/2025 8:00:00PM | 3/3/2025 9:00:00P  | 0              | 0%                | NOT STARTED   |
| 20439498  | 3/3/2025 9:00:00PM | 3/3/2025 10:00:00F | 0              | 0%                | NOT STARTED   |
| 20439512  | 3/3/2025 10:00:00P | 3/3/2025 11:00:00P | 0              | 0%                | NOT STARTED   |
| 20439526  | 3/3/2025 11:00:00P | 3/4/2025 12:00:00A | 0              | 0%                | NOT STARTED   |
| 20448196  | 3/4/2025 12:00:00A | 3/4/2025 1:00:00A  | 3              | 75%               | NOT STARTED   |
| 20448203  | 3/4/2025 1:00:00AN | 3/4/2025 2:00:00A  | 3              | 75%               | NOT STARTED   |
| 20448210  | 3/4/2025 2:00:00AN | 3/4/2025 3:00:00A  | 0              | 0%                | NOT STARTED   |
| 20448218  | 3/4/2025 3:00:00A  | 3/4/2025 4:00:00A  | 0              | 0%                | NOT STARTED   |
| 20448229  | 3/4/2025 4:00:00AN | 3/4/2025 5:00:00A  | 4              | 100%              | NOT STARTED   |
| 20448237  | 3/4/2025 5:00:00A  | 3/4/2025 6:00:00A  | 4              | 100%              | NOT STARTED   |
| 20475594  | 3/6/2025 12:00:00A | 3/6/2025 1:00:00A  | 0              | 0%                | Failed patrol |
| 20475608  | 3/6/2025 1:00:00A  | 3/6/2025 2:00:00A  | 0              | 0%                | Failed patrol |
| 20475622  | 3/6/2025 2:00:00A  | 3/6/2025 3:00:00A  | 0              | 0%                | Failed patrol |
| 20475636  | 3/6/2025 3:00:00AM | 3/6/2025 4:00:00A  | 0              | 0%                | Failed patrol |

| 20475649 | 3/6/2025 4:00:00A  | 3/6/2025 5:00:00A | 0 | 0% | Failed patrol |
|----------|--------------------|-------------------|---|----|---------------|
| 20475663 | 3/6/2025 5:00:00AM | 3/6/2025 6:00:00A | 0 | 0% | Failed patrol |