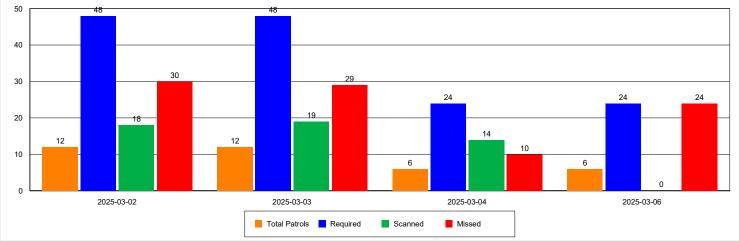

# Patrols summary

| Patrol ID | Start time         | End time           | Tags validated | Percent validated | Category      |
|-----------|--------------------|--------------------|----------------|-------------------|---------------|
| 20439187  | 3/2/2025 12:00:00A | 3/2/2025 1:00:00A  | 0              | 0%                | NOT STARTED   |
| 20439201  | 3/2/2025 1:00:00AN | 3/2/2025 2:00:00A  | 0              | 0%                | NOT STARTED   |
| 20439215  | 3/2/2025 2:00:00AN | 3/2/2025 3:00:00A  | 0              | 0%                | NOT STARTED   |
| 20439229  | 3/2/2025 3:00:00AM | 3/2/2025 4:00:00A  | 0              | 0%                | NOT STARTED   |
| 20439243  | 3/2/2025 4:00:00AM | 3/2/2025 5:00:00A  | 0              | 0%                | NOT STARTED   |
| 20439257  | 3/2/2025 5:00:00A  | 3/2/2025 6:00:00A  | 0              | 0%                | NOT STARTED   |
| 20439282  | 3/2/2025 6:00:00PM | 3/2/2025 7:00:00P  | 4              | 100%              | NOT STARTED   |
| 20439295  | 3/2/2025 7:00:00PM | 3/2/2025 8:00:00P  | 0              | 0%                | NOT STARTED   |
| 20439309  | 3/2/2025 8:00:00PM | 3/2/2025 9:00:00P  | 4              | 100%              | NOT STARTED   |
| 20439323  | 3/2/2025 9:00:00PM | 3/2/2025 10:00:00F | 3              | 75%               | NOT STARTED   |
| 20439337  | 3/2/2025 10:00:00P | 3/2/2025 11:00:00P | 3              | 75%               | NOT STARTED   |
| 20439350  | 3/2/2025 11:00:00P | 3/3/2025 12:00:00A | 4              | 100%              | NOT STARTED   |
| 20439365  | 3/3/2025 12:00:00A | 3/3/2025 1:00:00A  | 4              | 100%              | NOT STARTED   |
| 20439379  | 3/3/2025 1:00:00AN | 3/3/2025 2:00:00A  | 4              | 100%              | NOT STARTED   |
| 20439393  | 3/3/2025 2:00:00A  | 3/3/2025 3:00:00A  | 0              | 0%                | NOT STARTED   |
| 20439417  | 3/3/2025 3:00:00A  | 3/3/2025 4:00:00A  | 3              | 75%               | NOT STARTED   |
| 20439430  | 3/3/2025 4:00:00A  | 3/3/2025 5:00:00A  | 4              | 100%              | NOT STARTED   |
| 20439443  | 3/3/2025 5:00:00A  | 3/3/2025 6:00:00A  | 4              | 100%              | NOT STARTED   |
| 20439457  | 3/3/2025 6:00:00PM | 3/3/2025 7:00:00P  | 0              | 0%                | NOT STARTED   |
| 20439469  | 3/3/2025 7:00:00PM | 3/3/2025 8:00:00P  | 0              | 0%                | NOT STARTED   |
| 20439484  | 3/3/2025 8:00:00PM | 3/3/2025 9:00:00P  | 0              | 0%                | NOT STARTED   |
| 20439498  | 3/3/2025 9:00:00PM | 3/3/2025 10:00:00F | 0              | 0%                | NOT STARTED   |
| 20439512  | 3/3/2025 10:00:00P | 3/3/2025 11:00:00P | 0              | 0%                | NOT STARTED   |
| 20439526  | 3/3/2025 11:00:00P | 3/4/2025 12:00:00A | 0              | 0%                | NOT STARTED   |
| 20448196  | 3/4/2025 12:00:00A | 3/4/2025 1:00:00A  | 3              | 75%               | NOT STARTED   |
| 20448203  | 3/4/2025 1:00:00AN | 3/4/2025 2:00:00A  | 3              | 75%               | NOT STARTED   |
| 20448210  | 3/4/2025 2:00:00AN | 3/4/2025 3:00:00A  | 0              | 0%                | NOT STARTED   |
| 20448218  | 3/4/2025 3:00:00A  | 3/4/2025 4:00:00A  | 0              | 0%                | NOT STARTED   |
| 20448229  | 3/4/2025 4:00:00AN | 3/4/2025 5:00:00A  | 4              | 100%              | NOT STARTED   |
| 20448237  | 3/4/2025 5:00:00A  | 3/4/2025 6:00:00A  | 4              | 100%              | NOT STARTED   |
| 20475594  | 3/6/2025 12:00:00A | 3/6/2025 1:00:00A  | 0              | 0%                | Failed patrol |
| 20475608  | 3/6/2025 1:00:00A  | 3/6/2025 2:00:00A  | 0              | 0%                | Failed patrol |
| 20475622  | 3/6/2025 2:00:00A  | 3/6/2025 3:00:00A  | 0              | 0%                | Failed patrol |
| 20475636  | 3/6/2025 3:00:00AM | 3/6/2025 4:00:00A  | 0              | 0%                | Failed patrol |

| 20475649 | 3/6/2025 4:00:00A  | 3/6/2025 5:00:00A | 0 | 0% | Failed patrol |
|----------|--------------------|-------------------|---|----|---------------|
| 20475663 | 3/6/2025 5:00:00AM | 3/6/2025 6:00:00A | 0 | 0% | Failed patrol |