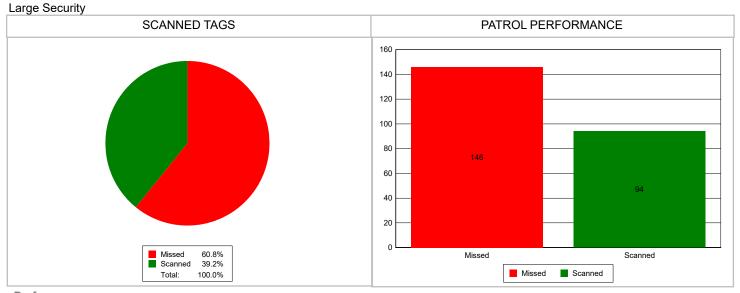

#### Date Printed:14-03-2025 12:15:18PM

Performance

**Tag Scanned Totals** 

Patrol Performance %