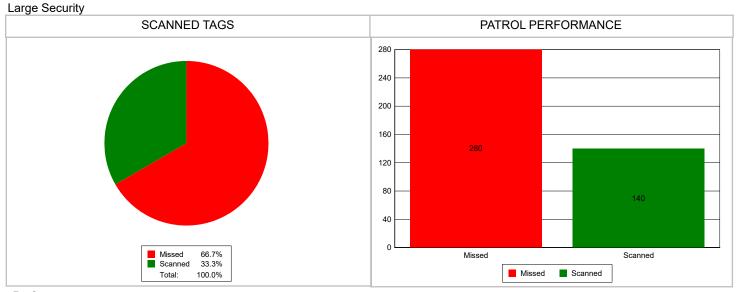

#### Date Printed:14-03-2025 12:10:43PM

Performance

**Tag Scanned Totals** 

Patrol Performance %