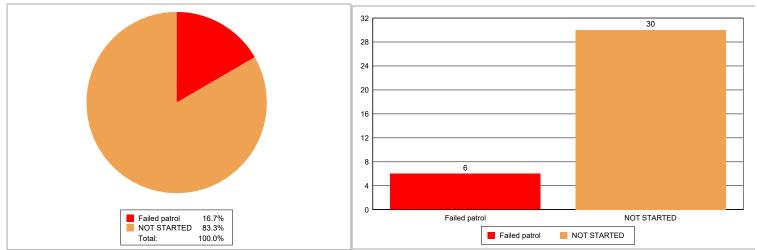

## Patrols summary

| Patrol ID | Start time         | End time           | Tags validated | Percent validated | Category      |
|-----------|--------------------|--------------------|----------------|-------------------|---------------|
| 20440158  | 3/2/2025 12:00:00A | 3/2/2025 1:00:00A  | 0              | 0%                | NOT STARTED   |
| 20440170  | 3/2/2025 1:00:00AI | 3/2/2025 2:00:00A  | 0              | 0%                | NOT STARTED   |
| 20440193  | 3/2/2025 2:00:00AN | 3/2/2025 3:00:00A  | 0              | 0%                | NOT STARTED   |
| 20440206  | 3/2/2025 3:00:00AN | 3/2/2025 4:00:00A  | 0              | 0%                | NOT STARTED   |
| 20440220  | 3/2/2025 4:00:00AN | 3/2/2025 5:00:00A  | 0              | 0%                | NOT STARTED   |
| 20440242  | 3/2/2025 5:00:00AN | 3/2/2025 6:00:00A  | 0              | 0%                | NOT STARTED   |
| 20440255  | 3/2/2025 6:00:00PM | 3/2/2025 7:00:00P  | 6              | 86%               | NOT STARTED   |
| 20440269  | 3/2/2025 7:00:00PM | 3/2/2025 8:00:00P  | 5              | 71%               | NOT STARTED   |
| 20440282  | 3/2/2025 8:00:00PM | 3/2/2025 9:00:00P  | 5              | 71%               | NOT STARTED   |
| 20440296  | 3/2/2025 9:00:00PM | 3/2/2025 10:00:00F | 5              | 71%               | NOT STARTED   |
| 20440310  | 3/2/2025 10:00:00P | 3/2/2025 11:00:00P | 6              | 86%               | NOT STARTED   |
| 20440333  | 3/2/2025 11:00:00P | 3/3/2025 12:00:00A | 4              | 57%               | NOT STARTED   |
| 20440347  | 3/3/2025 12:00:00A | 3/3/2025 1:00:00A  | 6              | 86%               | NOT STARTED   |
| 20440361  | 3/3/2025 1:00:00AN | 3/3/2025 2:00:00A  | 3              | 43%               | NOT STARTED   |
| 20440375  | 3/3/2025 2:00:00AN | 3/3/2025 3:00:00A  | 3              | 43%               | NOT STARTED   |
| 20440390  | 3/3/2025 3:00:00AN | 3/3/2025 4:00:00A  | 5              | 71%               | NOT STARTED   |
| 20440404  | 3/3/2025 4:00:00AN | 3/3/2025 5:00:00A  | 0              | 0%                | NOT STARTED   |
| 20440418  | 3/3/2025 5:00:00AN | 3/3/2025 6:00:00A  | 4              | 57%               | NOT STARTED   |
| 20440432  | 3/3/2025 6:00:00PM | 3/3/2025 7:00:00P  | 0              | 0%                | NOT STARTED   |
| 20440455  | 3/3/2025 7:00:00PM | 3/3/2025 8:00:00P  | 0              | 0%                | NOT STARTED   |
| 20440469  | 3/3/2025 8:00:00PM | 3/3/2025 9:00:00P  | 0              | 0%                | NOT STARTED   |
| 20440488  | 3/3/2025 9:00:00PM | 3/3/2025 10:00:00F | 0              | 0%                | NOT STARTED   |
| 20440502  | 3/3/2025 10:00:00P | 3/3/2025 11:00:00P | 0              | 0%                | NOT STARTED   |
| 20440516  | 3/3/2025 11:00:00P | 3/4/2025 12:00:00A | 0              | 0%                | NOT STARTED   |
| 20447296  | 3/4/2025 12:00:00A | 3/4/2025 1:00:00A  | 5              | 71%               | NOT STARTED   |
| 20447305  | 3/4/2025 1:00:00AN | 3/4/2025 2:00:00A  | 6              | 86%               | NOT STARTED   |
| 20447314  | 3/4/2025 2:00:00AN | 3/4/2025 3:00:00A  | 5              | 71%               | NOT STARTED   |
| 20447332  | 3/4/2025 3:00:00AN | 3/4/2025 4:00:00A  | 3              | 43%               | NOT STARTED   |
| 20447342  | 3/4/2025 4:00:00AN | 3/4/2025 5:00:00A  | 1              | 14%               | NOT STARTED   |
| 20447355  | 3/4/2025 5:00:00AN | 3/4/2025 6:00:00A  | 4              | 57%               | NOT STARTED   |
| 20475945  | 3/6/2025 12:00:00A | 3/6/2025 1:00:00A  | 0              | 0%                | Failed patrol |
| 20475959  | 3/6/2025 1:00:00AN | 3/6/2025 2:00:00A  | 0              | 0%                | Failed patrol |
| 20475975  | 3/6/2025 2:00:00AN | 3/6/2025 3:00:00A  | 0              | 0%                | Failed patrol |
| 20475989  | 3/6/2025 3:00:00AM | 3/6/2025 4:00:00A  | 0              | 0%                | Failed patrol |