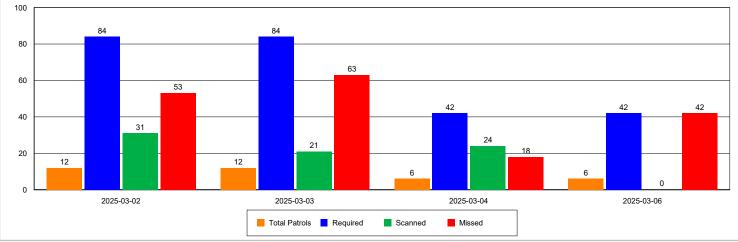

## Patrols summary

| Patrol ID | Start time         | End time           | Tags validated | Percent validated | Category      |
|-----------|--------------------|--------------------|----------------|-------------------|---------------|
| 20440158  | 3/2/2025 12:00:00A | 3/2/2025 1:00:00A  | 0              | 0%                | NOT STARTED   |
| 20440170  | 3/2/2025 1:00:00AI | 3/2/2025 2:00:00A  | 0              | 0%                | NOT STARTED   |
| 20440193  | 3/2/2025 2:00:00AN | 3/2/2025 3:00:00A  | 0              | 0%                | NOT STARTED   |
| 20440206  | 3/2/2025 3:00:00AN | 3/2/2025 4:00:00A  | 0              | 0%                | NOT STARTED   |
| 20440220  | 3/2/2025 4:00:00AN | 3/2/2025 5:00:00A  | 0              | 0%                | NOT STARTED   |
| 20440242  | 3/2/2025 5:00:00AN | 3/2/2025 6:00:00A  | 0              | 0%                | NOT STARTED   |
| 20440255  | 3/2/2025 6:00:00PM | 3/2/2025 7:00:00P  | 6              | 86%               | NOT STARTED   |
| 20440269  | 3/2/2025 7:00:00PM | 3/2/2025 8:00:00P  | 5              | 71%               | NOT STARTED   |
| 20440282  | 3/2/2025 8:00:00PM | 3/2/2025 9:00:00P  | 5              | 71%               | NOT STARTED   |
| 20440296  | 3/2/2025 9:00:00PM | 3/2/2025 10:00:00F | 5              | 71%               | NOT STARTED   |
| 20440310  | 3/2/2025 10:00:00P | 3/2/2025 11:00:00P | 6              | 86%               | NOT STARTED   |
| 20440333  | 3/2/2025 11:00:00P | 3/3/2025 12:00:00A | 4              | 57%               | NOT STARTED   |
| 20440347  | 3/3/2025 12:00:00A | 3/3/2025 1:00:00A  | 6              | 86%               | NOT STARTED   |
| 20440361  | 3/3/2025 1:00:00AN | 3/3/2025 2:00:00A  | 3              | 43%               | NOT STARTED   |
| 20440375  | 3/3/2025 2:00:00AN | 3/3/2025 3:00:00A  | 3              | 43%               | NOT STARTED   |
| 20440390  | 3/3/2025 3:00:00AN | 3/3/2025 4:00:00A  | 5              | 71%               | NOT STARTED   |
| 20440404  | 3/3/2025 4:00:00AN | 3/3/2025 5:00:00A  | 0              | 0%                | NOT STARTED   |
| 20440418  | 3/3/2025 5:00:00AN | 3/3/2025 6:00:00A  | 4              | 57%               | NOT STARTED   |
| 20440432  | 3/3/2025 6:00:00PM | 3/3/2025 7:00:00P  | 0              | 0%                | NOT STARTED   |
| 20440455  | 3/3/2025 7:00:00PM | 3/3/2025 8:00:00P  | 0              | 0%                | NOT STARTED   |
| 20440469  | 3/3/2025 8:00:00PM | 3/3/2025 9:00:00P  | 0              | 0%                | NOT STARTED   |
| 20440488  | 3/3/2025 9:00:00PM | 3/3/2025 10:00:00F | 0              | 0%                | NOT STARTED   |
| 20440502  | 3/3/2025 10:00:00P | 3/3/2025 11:00:00P | 0              | 0%                | NOT STARTED   |
| 20440516  | 3/3/2025 11:00:00P | 3/4/2025 12:00:00A | 0              | 0%                | NOT STARTED   |
| 20447296  | 3/4/2025 12:00:00A | 3/4/2025 1:00:00A  | 5              | 71%               | NOT STARTED   |
| 20447305  | 3/4/2025 1:00:00AN | 3/4/2025 2:00:00A  | 6              | 86%               | NOT STARTED   |
| 20447314  | 3/4/2025 2:00:00AN | 3/4/2025 3:00:00A  | 5              | 71%               | NOT STARTED   |
| 20447332  | 3/4/2025 3:00:00AN | 3/4/2025 4:00:00A  | 3              | 43%               | NOT STARTED   |
| 20447342  | 3/4/2025 4:00:00AN | 3/4/2025 5:00:00A  | 1              | 14%               | NOT STARTED   |
| 20447355  | 3/4/2025 5:00:00AN | 3/4/2025 6:00:00A  | 4              | 57%               | NOT STARTED   |
| 20475945  | 3/6/2025 12:00:00A | 3/6/2025 1:00:00A  | 0              | 0%                | Failed patrol |
| 20475959  | 3/6/2025 1:00:00AN | 3/6/2025 2:00:00A  | 0              | 0%                | Failed patrol |
| 20475975  | 3/6/2025 2:00:00AN | 3/6/2025 3:00:00A  | 0              | 0%                | Failed patrol |
| 20475989  | 3/6/2025 3:00:00AM | 3/6/2025 4:00:00A  | 0              | 0%                | Failed patrol |