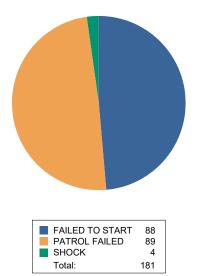

# **Route Comments**

| Asset | Date                | Controller | Event           | Comments |
|-------|---------------------|------------|-----------------|----------|
| 4755  | 3/2/2025 12:10:01AM |            | FAILED TO START | -        |
| 4755  | 3/8/2025 1:00:52AM  |            | PATROL FAILED   | -        |
| 4755  | 3/3/2025 5:00:47AM  |            | PATROL FAILED   | -        |
| 4755  | 3/1/2025 7:10:01PM  |            | FAILED TO START | -        |
| 4755  | 3/9/2025 1:00:47AM  |            | PATROL FAILED   | -        |
| 4755  | 3/9/2025 8:00:38PM  |            | PATROL FAILED   | -        |
| 4755  | 3/6/2025 6:00:35AM  |            | PATROL FAILED   | -        |
| 4755  | 3/4/2025 2:10:01AM  |            | FAILED TO START | -        |
| 4755  | 3/4/2025 9:00:33PM  |            | PATROL FAILED   | -        |
| 4755  | 3/7/2025 5:00:53AM  |            | PATROL FAILED   | -        |
| 4755  | 3/6/2025 11:00:42PM |            | PATROL FAILED   | -        |
| 4755  | 3/9/2025 4:01:01AM  |            | PATROL FAILED   | -        |
| 4755  | 3/7/2025 3:10:01AM  |            | FAILED TO START | -        |
| 4755  | 3/6/2025 12:19:47AM |            | SHOCK           | -        |
| 4755  | 3/3/2025 2:00:44AM  |            | PATROL FAILED   | -        |
| 4755  | 3/3/2025 6:00:41AM  |            | PATROL FAILED   | -        |
| 4755  | 3/1/2025 8:10:05PM  |            | FAILED TO START | -        |
| 4755  | 3/9/2025 2:00:49AM  |            | PATROL FAILED   | -        |
| 4755  | 3/9/2025 9:10:06PM  |            | FAILED TO START | -        |
| 4755  | 3/8/2025 2:10:01AM  |            | FAILED TO START | -        |
| 4755  | 3/4/2025 10:00:38PM |            | PATROL FAILED   | -        |
| 4755  | 3/7/2025 6:00:49AM  |            | PATROL FAILED   | -        |
| 4755  | 3/2/2025 10:10:01PM |            | FAILED TO START | -        |
| 4755  | 3/7/2025 12:00:45AM |            | PATROL FAILED   | -        |
| 4755  | 3/9/2025 5:00:53AM  |            | PATROL FAILED   | -        |
| 4755  | 3/10/2025 3:00:53AM |            | PATROL FAILED   | -        |
| 4755  | 3/6/2025 12:10:01AM |            | FAILED TO START | -        |
| 4755  | 3/3/2025 1:10:01AM  |            | FAILED TO START | -        |
| 4755  | 3/8/2025 1:10:01AM  |            | FAILED TO START | -        |
| 4755  | 3/3/2025 5:10:01AM  |            | FAILED TO START | -        |
| 4755  | 3/1/2025 8:00:27PM  |            | PATROL FAILED   | -        |