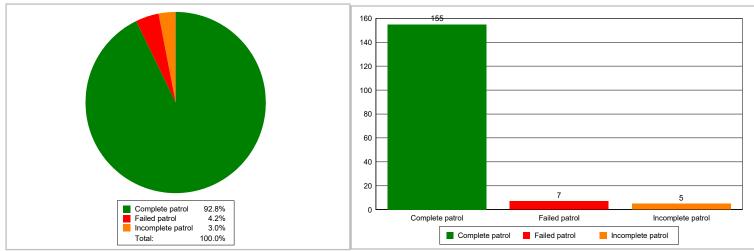

From 1/1/2025 8:58:00AM To 1/31/2025 8:58:00AM



#### Date Printed:14-02-2025 10:44:03AM









# Patrols summary

| Patrol ID | Start time         | End time           | Tags validated | Percent validated | Category          |
|-----------|--------------------|--------------------|----------------|-------------------|-------------------|
| 20218421  | 1/1/2025 7:00:00PM | 1/1/2025 8:30:00P  | 5              | 100%              | Complete patrol   |
| 20218715  | 1/1/2025 8:30:00PM | 1/1/2025 10:00:00F | 5              | 100%              | Complete patrol   |
| 20219123  | 1/1/2025 10:00:00P | 1/1/2025 11:30:00P | 5              | 100%              | Complete patrol   |
| 20219367  | 1/1/2025 11:30:00P | 1/2/2025 1:00:00A  | 5              | 100%              | Complete patrol   |
| 20219615  | 1/2/2025 1:00:00A  | 1/2/2025 2:30:00A  | 5              | 100%              | Comple