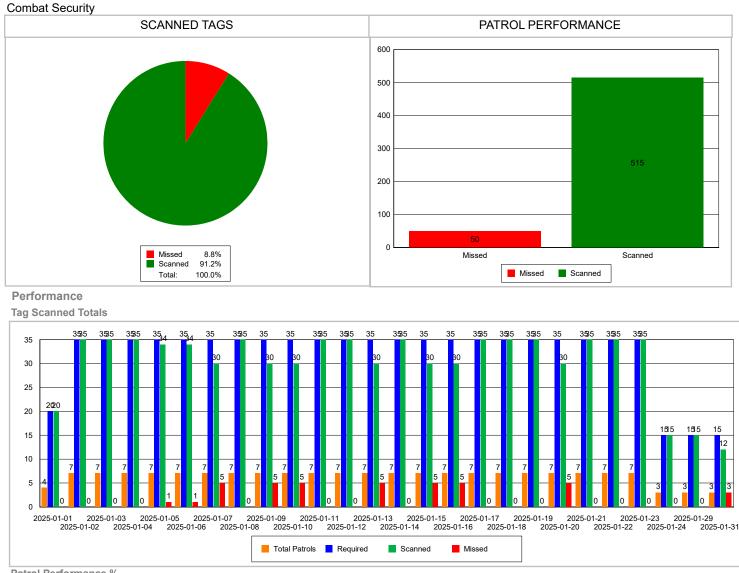

From 1/1/2025 8:58:00AM To 1/31/2025 8:58:00AM



#### Date Printed:14-02-2025 10:44:03AM









# Patrols summary

| Patrol ID | Start time         | End time           | Tags validated | Percent validated | Category          |
|-----------|--------------------|--------------------|----------------|-------------------|-------------------|
| 20218421  | 1/1/2025 7:00:00PM | 1/1/2025 8:30:00P  | 5              | 100%              | Complete patrol   |
| 20218715  | 1/1/2025 8:30:00PM | 1/1/2025 10:00:00F | 5              | 100%              | Complete patrol   |
| 20219123  | 1/1/2025 10:00:00P | 1/1/2025 11:30:00P | 5              | 100%              | Complete patrol   |
| 20219367  | 1/1/2025 11:30:00P | 1/2/2025 1:00:00A  | 5              | 100%              | Complete patrol   |
| 20219615  | 1/2/2025 1:00:00A  | 1/2/2025 2:30:00A  | 5              | 100%              | Co