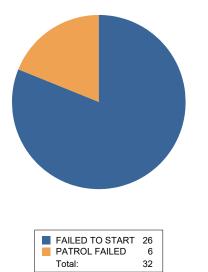

From 1/1/2025 8:58:00AM To 1/31/2025 8:58:00AM



#### Date Printed:14-02-2025 10:44:03AM









# Patrols summary

| Patrol ID | Start time         | End time           | Tags validated | Percent validated | Category          |
|-----------|--------------------|--------------------|----------------|-------------------|-------------------|
| 20218421  | 1/1/2025 7:00:00PM | 1/1/2025 8:30:00P  | 5              | 100%              | Complete patrol   |
| 20218715  | 1/1/2025 8:30:00PM | 1/1/2025 10:00:00F | 5              | 100%              | Complete patrol   |
| 20219123  | 1/1/2025 10:00:00P | 1/1/2025 11:30:00P | 5              | 100%              | Complete patrol   |
| 20219367  | 1/1/2025 11:30:00P | 1/2/2025 1:00:00A  | 5              | 100%              | Complete patrol   |
| 20219615  | 1/2/2025 1:00:00A  | 1/2/2025 2:30:00A  | 5              | 100%              | Complete