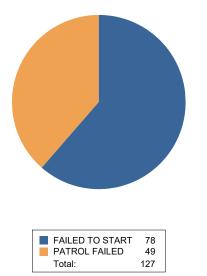

From 2/1/2025 8:58:00AM To 2/14/2025 8:58:00AM



#### Date Printed:14-02-2025 9:14:22AM











# Patrols summary

| Patrol ID | Start time         | End time           | Tags validated | Percent validated | Category        |
|-----------|--------------------|--------------------|----------------|-------------------|-----------------|
| 20349650  | 2/1/2025 7:00:00PN | 2/1/2025 8:00:00P  | 6              | 100%              | Complete patrol |
| 20349783  | 2/1/2025 8:00:00PM | 2/1/2025 9:00:00P  | 6              | 100%              | Complete patrol |
| 20349932  | 2/1/2025 9:00:00PM | 2/1/2025 10:00:00F | 6              | 100%              | Complete patrol |
| 20350038  | 2/1/2025 10:00:00P | 2/1/2025 11:00:00P | 6              | 100%              | Complete patrol |
| 20350234  | 2/1/2025 11:00:00P | 2/2/2025 12:00:00A | 6              | 100%              | Complete patrol |
|