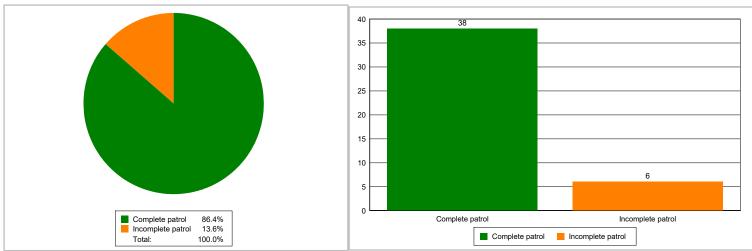

# Patrols summary

| Patrol ID | Start time         | End time           | Tags validated | Percent validated | Category        |
|-----------|--------------------|--------------------|----------------|-------------------|-----------------|
| 20349650  | 2/1/2025 7:00:00PN | 2/1/2025 8:00:00P  | 6              | 100%              | Complete patrol |
| 20349783  | 2/1/2025 8:00:00PM | 2/1/2025 9:00:00P  | 6              | 100%              | Complete patrol |
| 20349932  | 2/1/2025 9:00:00PM | 2/1/2025 10:00:00F | 6              | 100%              | Complete patrol |
| 20350038  | 2/1/2025 10:00:00P | 2/1/2025 11:00:00P | 6              | 100%              | Complete patrol |
| 20350234  | 2/1/2025 11:00:00P | 2/2/2025 12:00:00A | 6              | 100%              | Complete patrol |
| 20362151  | 2/2/2025 12:00:00A | 2/2/2025 1:00:00A  | 6              | 100%              | Complete patrol |
| 20362158  | 2/2/2025 1:00:00AI | 2/2/2025 2:00:00A  | 6              | 100%              | Complete patrol |
| 20362165  | 2/2/2025 2:00:00AI | 2/2/2025 3:00:00A  | 6              | 100%              | Complete patrol |
| 20362173  | 2/2/2025 3:00:00A  | 2/2/2025 4:00:00A  | 6              | 100%              | Complete patrol |
| 20362178  | 2/2/2025 4:00:00AN | 2/2/2025 5:00:00A  | 6              | 100%              | Complete patrol |
| 20362194  | 2/2/2025 5:00:00A  | 2/2/2025 6:00:00A  | 6              | 100%              | Complete patrol |
| 20362202  | 2/2/2025 7:00:00PM | 2/2/2025 8:00:00P  | 6              | 100%              | Complete patrol |
| 20362215  | 2/2/2025 8:00:00PM | 2/2/2025 9:00:00P  | 6              | 100%              | Complete patrol |
| 20362224  | 2/2/2025 9:00:00PM | 2/2/2025 10:00:00F | 6              | 100%              | Complete patrol |
| 20362228  | 2/2/2025 10:00:00P | 2/2/2025 11:00:00P | 6              | 100%              | Complete patrol |
| 20362243  | 2/2/2025 11:00:00P | 2/3/2025 12:00:00A | 6              | 100%              | Complete patrol |
| 20378951  | 2/3/2025 12:00:00A | 2/3/2025 1:00:00A  | 6              | 100%              | Complete patrol |
| 20378954  | 2/3/2025 1:00:00AI | 2/3/2025 2:00:00A  | 6              | 100%              | Complete patrol |
| 20378957  | 2/3/2025 2:00:00AI | 2/3/2025 3:00:00A  | 6              | 100%              | Complete patrol |
| 20378960  | 2/3/2025 3:00:00AI | 2/3/2025 4:00:00A  | 6              | 100%              | Complete patrol |
| 20378964  | 2/3/2025 4:00:00AI | 2/3/2025 5:00:00A  | 6              | 100%              | Complete patrol |
| 20378967  | 2/3/2025 5:00:00AI | 2/3/2025 6:00:00A  | 6              | 100%              | Complete patrol |
| 20378968  | 2/3/2025 7:00:00PM | 2/3/2025 8:00:00P  | 6              | 100%              | Complete patrol |
| 20378971  | 2/3/2025 8:00:00PM | 2/3/2025 9:00:00P  | 6              | 100%              | Complete patrol |
| 20378972  | 2/3/2025 9:00:00PM | 2/3/2025 10:00:00F | 6              | 100%              | Complete patrol |
| 20378975  | 2/3/2025 10:00:00P | 2/3/2025 11:00:00P | 6              | 100%              | Complete patrol |
| 20378978  | 2/3/2025 11:00:00P | 2/4/2025 12:00:00A | 6              | 100%              | Complete patrol |
| 20378983  | 2/4/2025 12:00:00A | 2/4/2025 1:00:00A  | 6              | 100%              | Complete patrol |
| 20378989  | 2/4/2025 1:00:00AI | 2/4/2025 2:00:00A  | 6              | 100%              | Complete patrol |
| 20378993  | 2/4/2025 2:00:00AI | 2/4/2025 3:00:00A  | 6              | 100%              | Complete patrol |
| 20378997  | 2/4/2025 3:00:00AI | 2/4/2025 4:00:00A  | 6              | 100%              | Complete patrol |
| 20378999  | 2/4/2025 4:00:00A  | 2/4/2025 5:00:00A  | 6              | 100%              | Complete patrol |
| 20379002  | 2/4/2025 5:00:00AI | 2/4/2025 6:00:00A  | 6              | 100%              | Complete patrol |
| 20379005  | 2/4/2025 7:00:00PM | 2/4/2025 8:00:00P  | 6              | 100%              | Complete patrol |

| 20379007 | 2/4/2025 8:00:00P  | 2/4/2025 9:00:00P   | 6 | 100% | Complete patrol   |
|----------|--------------------|---------------------|---|------|-------------------|
| 20379012 | 2/4/2025 9:00:00P  | 2/4/2025 10:00:00F  | 6 | 100% | Complete patrol   |
| 20379015 | 2/4/2025 10:00:00F | 2/4/2025 11:00:00P  | 6 | 100% | Complete patrol   |
| 20379019 | 2/4/2025 11:00:00F | 2/5/2025 12:00:00A  | 6 | 100% | Complete patrol   |
| 20385379 | 2/5/2025 12:00:004 | 2/5/2025 1:00:00A   | 3 | 50%  | Incomplete patrol |
| 20385382 | 2/5/2025 1:00:00A  | 2/5/2025 2:00:00A   | 3 | 50%  | Incomplete patrol |
| 20385386 | 2/5/2025 2:00:00A  | 1 2/5/2025 3:00:00A | 3 | 50%  | Incomplete patrol |
| 20385390 | 2/5/2025 3:00:00A  | 2/5/2025 4:00:00A   | 3 | 50%  | Incomplete patrol |
| 20385393 | 2/5/2025 4:00:00A  | 2/5/2025 5:00:00A   | 3 | 50%  | Incomplete patrol |
| 20385394 | 2/5/2025 5:00:00A  | 1 2/5/2025 6:00:00A | 2 | 33%  | Incomplete patrol |