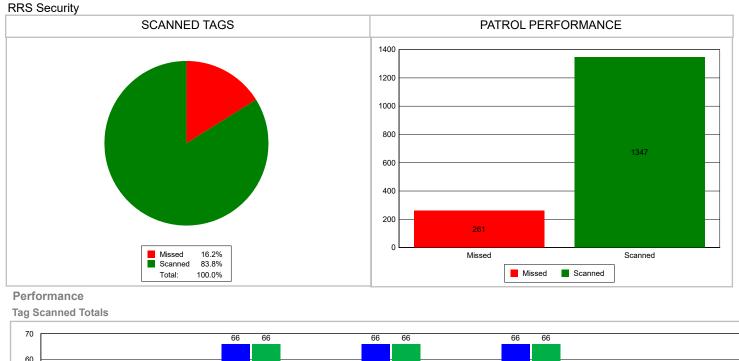

# Patrols summary

| Patrol ID | Start time         | End time           | Tags validated | Percent validated | Category        |
|-----------|--------------------|--------------------|----------------|-------------------|-----------------|
| 20349650  | 2/1/2025 7:00:00PN | 2/1/2025 8:00:00P  | 6              | 100%              | Complete patrol |
| 20349783  | 2/1/2025 8:00:00PM | 2/1/2025 9:00:00P  | 6              | 100%              | Complete patrol |
| 20349932  | 2/1/2025 9:00:00PM | 2/1/2025 10:00:00F | 6              | 100%              | Complete patrol |
| 20350038  | 2/1/2025 10:00:00P | 2/1/2025 11:00:00P | 6              | 100%              | Complete patrol |
| 20350234  | 2/1/2025 11:00:00P | 2/2/2025 12:00:00A | 6              | 100%              | Complete patrol |
| 20362151  | 2/2/2025 12:00:00A | 2/2/2025 1:00:00A  | 6              | 100%              | Complete patrol |
| 20362158  | 2/2/2025 1:00:00AI | 2/2/2025 2:00:00A  | 6              | 100%              | Complete patrol |
| 20362165  | 2/2/2025 2:00:00AI | 2/2/2025 3:00:00A  | 6              | 100%              | Complete patrol |
| 20362173  | 2/2/2025 3:00:00A  | 2/2/2025 4:00:00A  | 6              | 100%              | Complete patrol |
| 20362178  | 2/2/2025 4:00:00AN | 2/2/2025 5:00:00A  | 6              | 100%              | Complete patrol |
| 20362194  | 2/2/2025 5:00:00A  | 2/2/2025 6:00:00A  | 6              | 100%              | Complete patrol |
| 20362202  | 2/2/2025 7:00:00PM | 2/2/2025 8:00:00P  | 6              | 100%              | Complete patrol |
| 20362215  | 2/2/2025 8:00:00PM | 2/2/2025 9:00:00P  | 6              | 100%              | Complete patrol |
| 20362224  | 2/2/2025 9:00:00PM | 2/2/2025 10:00:00F | 6              | 100%              | Complete patrol |
| 20362228  | 2/2/2025 10:00:00P | 2/2/2025 11:00:00P | 6              | 100%              | Complete patrol |
| 20362243  | 2/2/2025 11:00:00P | 2/3/2025 12:00:00A | 6              | 100%              | Complete patrol |
| 20378951  | 2/3/2025 12:00:00A | 2/3/2025 1:00:00A  | 6              | 100%              | Complete patrol |
| 20378954  | 2/3/2025 1:00:00AI | 2/3/2025 2:00:00A  | 6              | 100%              | Complete patrol |
| 20378957  | 2/3/2025 2:00:00AI | 2/3/2025 3:00:00A  | 6              | 100%              | Complete patrol |
| 20378960  | 2/3/2025 3:00:00AI | 2/3/2025 4:00:00A  | 6              | 100%              | Complete patrol |
| 20378964  | 2/3/2025 4:00:00AI | 2/3/2025 5:00:00A  | 6              | 100%              | Complete patrol |
| 20378967  | 2/3/2025 5:00:00AI | 2/3/2025 6:00:00A  | 6              | 100%              | Complete patrol |
| 20378968  | 2/3/2025 7:00:00PM | 2/3/2025 8:00:00P  | 6              | 100%              | Complete patrol |
| 20378971  | 2/3/2025 8:00:00PM | 2/3/2025 9:00:00P  | 6              | 100%              | Complete patrol |
| 20378972  | 2/3/2025 9:00:00PM | 2/3/2025 10:00:00F | 6              | 100%              | Complete patrol |
| 20378975  | 2/3/2025 10:00:00P | 2/3/2025 11:00:00P | 6              | 100%              | Complete patrol |
| 20378978  | 2/3/2025 11:00:00P | 2/4/2025 12:00:00A | 6              | 100%              | Complete patrol |
| 20378983  | 2/4/2025 12:00:00A | 2/4/2025 1:00:00A  | 6              | 100%              | Complete patrol |
| 20378989  | 2/4/2025 1:00:00AI | 2/4/2025 2:00:00A  | 6              | 100%              | Complete patrol |
| 20378993  | 2/4/2025 2:00:00AI | 2/4/2025 3:00:00A  | 6              | 100%              | Complete patrol |
| 20378997  | 2/4/2025 3:00:00AI | 2/4/2025 4:00:00A  | 6              | 100%              | Complete patrol |
| 20378999  | 2/4/2025 4:00:00A  | 2/4/2025 5:00:00A  | 6              | 100%              | Complete patrol |
| 20379002  | 2/4/2025 5:00:00AI | 2/4/2025 6:00:00A  | 6              | 100%              | Complete patrol |
| 20379005  | 2/4/2025 7:00:00PM | 2/4/2025 8:00:00P  | 6              | 100%              | Complete patrol |

| 20379007 | 2/4/2025 8:00:00P  | 2/4/2025 9:00:00P   | 6 | 100% | Complete patrol   |
|----------|--------------------|---------------------|---|------|-------------------|
| 20379012 | 2/4/2025 9:00:00P  | 2/4/2025 10:00:00F  | 6 | 100% | Complete patrol   |
| 20379015 | 2/4/2025 10:00:00F | 2/4/2025 11:00:00P  | 6 | 100% | Complete patrol   |
| 20379019 | 2/4/2025 11:00:00F | 2/5/2025 12:00:00A  | 6 | 100% | Complete patrol   |
| 20385379 | 2/5/2025 12:00:004 | 2/5/2025 1:00:00A   | 3 | 50%  | Incomplete patrol |
| 20385382 | 2/5/2025 1:00:00A  | 2/5/2025 2:00:00A   | 3 | 50%  | Incomplete patrol |
| 20385386 | 2/5/2025 2:00:00A  | 1 2/5/2025 3:00:00A | 3 | 50%  | Incomplete patrol |
| 20385390 | 2/5/2025 3:00:00A  | 2/5/2025 4:00:00A   | 3 | 50%  | Incomplete patrol |
| 20385393 | 2/5/2025 4:00:00A  | 2/5/2025 5:00:00A   | 3 | 50%  | Incomplete patrol |
| 20385394 | 2/5/2025 5:00:00A  | 1 2/5/2025 6:00:00A | 2 | 33%  | Incomplete patrol |