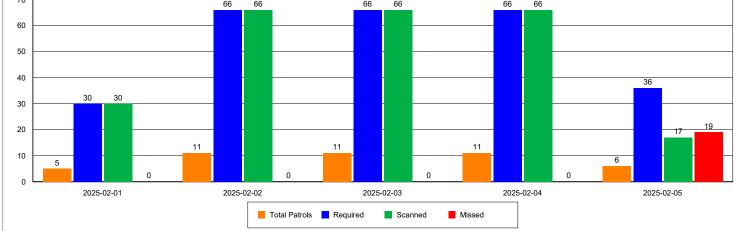

# Patrols summary

| Patrol ID | Start time         | End time           | Tags validated | Percent validated | Category        |
|-----------|--------------------|--------------------|----------------|-------------------|-----------------|
| 20349650  | 2/1/2025 7:00:00PN | 2/1/2025 8:00:00P  | 6              | 100%              | Complete patrol |
| 20349783  | 2/1/2025 8:00:00PM | 2/1/2025 9:00:00P  | 6              | 100%              | Complete patrol |
| 20349932  | 2/1/2025 9:00:00PM | 2/1/2025 10:00:00F | 6              | 100%              | Complete patrol |
| 20350038  | 2/1/2025 10:00:00P | 2/1/2025 11:00:00P | 6              | 100%              | Complete patrol |
| 20350234  | 2/1/2025 11:00:00P | 2/2/2025 12:00:00A | 6              | 100%              | Complete patrol |
| 20362151  | 2/2/2025 12:00:00A | 2/2/2025 1:00:00A  | 6              | 100%              | Complete patrol |
| 20362158  | 2/2/2025 1:00:00AI | 2/2/2025 2:00:00A  | 6              | 100%              | Complete patrol |
| 20362165  | 2/2/2025 2:00:00AI | 2/2/2025 3:00:00A  | 6              | 100%              | Complete patrol |
| 20362173  | 2/2/2025 3:00:00A  | 2/2/2025 4:00:00A  | 6              | 100%              | Complete patrol |
| 20362178  | 2/2/2025 4:00:00AN | 2/2/2025 5:00:00A  | 6              | 100%              | Complete patrol |
| 20362194  | 2/2/2025 5:00:00A  | 2/2/2025 6:00:00A  | 6              | 100%              | Complete patrol |
| 20362202  | 2/2/2025 7:00:00PM | 2/2/2025 8:00:00P  | 6              | 100%              | Complete patrol |
| 20362215  | 2/2/2025 8:00:00PM | 2/2/2025 9:00:00P  | 6              | 100%              | Complete patrol |
| 20362224  | 2/2/2025 9:00:00PM | 2/2/2025 10:00:00F | 6              | 100%              | Complete patrol |
| 20362228  | 2/2/2025 10:00:00P | 2/2/2025 11:00:00P | 6              | 100%              | Complete patrol |
| 20362243  | 2/2/2025 11:00:00P | 2/3/2025 12:00:00A | 6              | 100%              | Complete patrol |
| 20378951  | 2/3/2025 12:00:00A | 2/3/2025 1:00:00A  | 6              | 100%              | Complete patrol |
| 20378954  | 2/3/2025 1:00:00AI | 2/3/2025 2:00:00A  | 6              | 100%              | Complete patrol |
| 20378957  | 2/3/2025 2:00:00AI | 2/3/2025 3:00:00A  | 6              | 100%              | Complete patrol |
| 20378960  | 2/3/2025 3:00:00AI | 2/3/2025 4:00:00A  | 6              | 100%              | Complete patrol |
| 20378964  | 2/3/2025 4:00:00AI | 2/3/2025 5:00:00A  | 6              | 100%              | Complete patrol |
| 20378967  | 2/3/2025 5:00:00AI | 2/3/2025 6:00:00A  | 6              | 100%              | Complete patrol |
| 20378968  | 2/3/2025 7:00:00PM | 2/3/2025 8:00:00P  | 6              | 100%              | Complete patrol |
| 20378971  | 2/3/2025 8:00:00PM | 2/3/2025 9:00:00P  | 6              | 100%              | Complete patrol |
| 20378972  | 2/3/2025 9:00:00PM | 2/3/2025 10:00:00F | 6              | 100%              | Complete patrol |
| 20378975  | 2/3/2025 10:00:00P | 2/3/2025 11:00:00P | 6              | 100%              | Complete patrol |
| 20378978  | 2/3/2025 11:00:00P | 2/4/2025 12:00:00A | 6              | 100%              | Complete patrol |
| 20378983  | 2/4/2025 12:00:00A | 2/4/2025 1:00:00A  | 6              | 100%              | Complete patrol |
| 20378989  | 2/4/2025 1:00:00AI | 2/4/2025 2:00:00A  | 6              | 100%              | Complete patrol |
| 20378993  | 2/4/2025 2:00:00AI | 2/4/2025 3:00:00A  | 6              | 100%              | Complete patrol |
| 20378997  | 2/4/2025 3:00:00AI | 2/4/2025 4:00:00A  | 6              | 100%              | Complete patrol |
| 20378999  | 2/4/2025 4:00:00A  | 2/4/2025 5:00:00A  | 6              | 100%              | Complete patrol |
| 20379002  | 2/4/2025 5:00:00AI | 2/4/2025 6:00:00A  | 6              | 100%              | Complete patrol |
| 20379005  | 2/4/2025 7:00:00PM | 2/4/2025 8:00:00P  | 6              | 100%              | Complete patrol |

| 20379007 | 2/4/2025 8:00:00P  | 2/4/2025 9:00:00P   | 6 | 100% | Complete patrol   |
|----------|--------------------|---------------------|---|------|-------------------|
| 20379012 | 2/4/2025 9:00:00P  | 2/4/2025 10:00:00F  | 6 | 100% | Complete patrol   |
| 20379015 | 2/4/2025 10:00:00F | 2/4/2025 11:00:00P  | 6 | 100% | Complete patrol   |
| 20379019 | 2/4/2025 11:00:00F | 2/5/2025 12:00:00A  | 6 | 100% | Complete patrol   |
| 20385379 | 2/5/2025 12:00:004 | 2/5/2025 1:00:00A   | 3 | 50%  | Incomplete patrol |
| 20385382 | 2/5/2025 1:00:00A  | 2/5/2025 2:00:00A   | 3 | 50%  | Incomplete patrol |
| 20385386 | 2/5/2025 2:00:00A  | 1 2/5/2025 3:00:00A | 3 | 50%  | Incomplete patrol |
| 20385390 | 2/5/2025 3:00:00A  | 2/5/2025 4:00:00A   | 3 | 50%  | Incomplete patrol |
| 20385393 | 2/5/2025 4:00:00A  | 2/5/2025 5:00:00A   | 3 | 50%  | Incomplete patrol |
| 20385394 | 2/5/2025 5:00:00A  | 1 2/5/2025 6:00:00A | 2 | 33%  | Incomplete patrol |