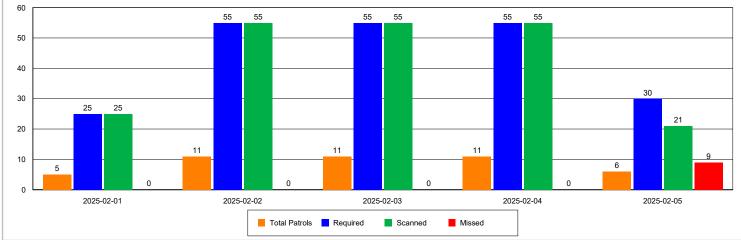

# Patrols summary

| Patrol ID | Start time         | End time           | Tags validated | Percent validated | Category        |
|-----------|--------------------|--------------------|----------------|-------------------|-----------------|
| 20349589  | 2/1/2025 7:00:00PM | 2/1/2025 8:00:00P  | 5              | 100%              | Complete patrol |
| 20349696  | 2/1/2025 8:00:00PM | 2/1/2025 9:00:00P  | 5              | 100%              | Complete patrol |
| 20349846  | 2/1/2025 9:00:00PM | 2/1/2025 10:00:00F | 5              | 100%              | Complete patrol |
| 20349986  | 2/1/2025 10:00:00P | 2/1/2025 11:00:00P | 5              | 100%              | Complete patrol |
| 20350138  | 2/1/2025 11:00:00P | 2/2/2025 12:00:00A | 5              | 100%              | Complete patrol |
| 20361978  | 2/2/2025 12:00:00A | 2/2/2025 1:00:00A  | 5              | 100%              | Complete patrol |
| 20361988  | 2/2/2025 1:00:00A  | 2/2/2025 2:00:00A  | 5              | 100%              | Complete patrol |
| 20361998  | 2/2/2025 2:00:00A  | 2/2/2025 3:00:00A  | 5              | 100%              | Complete patrol |
| 20362008  | 2/2/2025 3:00:00A  | 2/2/2025 4:00:00A  | 5              | 100%              | Complete patrol |
| 20362027  | 2/2/2025 4:00:00AM | 2/2/2025 5:00:00A  | 5              | 100%              | Complete patrol |
| 20362031  | 2/2/2025 5:00:00AM | 2/2/2025 6:00:00A  | 5              | 100%              | Complete patrol |
| 20362042  | 2/2/2025 7:00:00PM | 2/2/2025 8:00:00P  | 5              | 100%              | Complete patrol |
| 20362046  | 2/2/2025 8:00:00PM | 2/2/2025 9:00:00P  | 5              | 100%              | Complete patrol |
| 20362054  | 2/2/2025 9:00:00PM | 2/2/2025 10:00:00F | 5              | 100%              | Complete patrol |
| 20362062  | 2/2/2025 10:00:00P | 2/2/2025 11:00:00P | 5              | 100%              | Complete patrol |
| 20362073  | 2/2/2025 11:00:00P | 2/3/2025 12:00:00A | 5              | 100%              | Complete patrol |
| 20378891  | 2/3/2025 12:00:00A | 2/3/2025 1:00:00A  | 5              | 100%              | Complete patrol |
| 20378894  | 2/3/2025 1:00:00A  | 2/3/2025 2:00:00A  | 5              | 100%              | Complete patrol |
| 20378896  | 2/3/2025 2:00:00A  | 2/3/2025 3:00:00A  | 5              | 100%              | Complete patrol |
| 20378901  | 2/3/2025 3:00:00A  | 2/3/2025 4:00:00A  | 5              | 100%              | Complete patrol |
| 20378903  | 2/3/2025 4:00:00A  | 2/3/2025 5:00:00A  | 5              | 100%              | Complete patrol |
| 20378906  | 2/3/2025 5:00:00A  | 2/3/2025 6:00:00A  | 5              | 100%              | Complete patrol |
| 20378907  | 2/3/2025 7:00:00PM | 2/3/2025 8:00:00P  | 5              | 100%              | Complete patrol |
| 20378910  | 2/3/2025 8:00:00PM | 2/3/2025 9:00:00P  | 5              | 100%              | Complete patrol |
| 20378911  | 2/3/2025 9:00:00PM | 2/3/2025 10:00:00F | 5              | 100%              | Complete patrol |
| 20378914  | 2/3/2025 10:00:00P | 2/3/2025 11:00:00P | 5              | 100%              | Complete patrol |
| 20378916  | 2/3/2025 11:00:00P | 2/4/2025 12:00:00A | 5              | 100%              | Complete patrol |
| 20378920  | 2/4/2025 12:00:00A | 2/4/2025 1:00:00A  | 5              | 100%              | Complete patrol |
| 20378923  | 2/4/2025 1:00:00A  | 2/4/2025 2:00:00A  | 5              | 100%              | Complete patrol |
| 20378926  | 2/4/2025 2:00:00A  | 2/4/2025 3:00:00A  | 5              | 100%              | Complete patrol |
| 20378929  | 2/4/2025 3:00:00A  | 2/4/2025 4:00:00A  | 5              | 100%              | Complete patrol |
| 20378931  | 2/4/2025 4:00:00A  | 2/4/2025 5:00:00A  | 5              | 100%              | Complete patrol |
| 20378935  | 2/4/2025 5:00:00A  | 2/4/2025 6:00:00A  | 5              | 100%              | Complete patrol |
| 20378937  | 2/4/2025 7:00:00PM | 2/4/2025 8:00:00P  | 5              | 100%              | Complete patrol |

| 20378940 | 2/4/2025 8:00:00  | PI 2/4/2025 9:00:00P  | 5 | 100% | Complete patrol   |
|----------|-------------------|-----------------------|---|------|-------------------|
| 20378942 | 2/4/2025 9:00:00  | PI 2/4/2025 10:00:00F | 5 | 100% | Complete patrol   |
| 20378945 | 2/4/2025 10:00:00 | P 2/4/2025 11:00:00P  | 5 | 100% | Complete patrol   |
| 20378947 | 2/4/2025 11:00:00 | P 2/5/2025 12:00:00A  | 5 | 100% | Complete patrol   |
| 20385323 | 2/5/2025 12:00:00 | A 2/5/2025 1:00:00A   | 2 | 40%  | Incomplete patrol |
| 20385325 | 2/5/2025 1:00:00  | AI 2/5/2025 2:00:00A  | 4 | 80%  | Incomplete patrol |
| 20385327 | 2/5/2025 2:00:00  | AN 2/5/2025 3:00:00A  | 4 | 80%  | Incomplete patrol |
| 20385328 | 2/5/2025 3:00:00  | AI 2/5/2025 4:00:00A  | 3 | 60%  | Incomplete patrol |
| 20385330 | 2/5/2025 4:00:00  | Al 2/5/2025 5:00:00A  | 3 | 60%  | Incomplete patrol |
| 20385331 | 2/5/2025 5:00:00  | AN 2/5/2025 6:00:00A  | 5 | 100% | Complete patrol   |