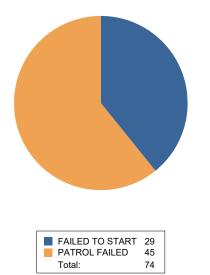

# **Route Comments**

| Asset | Date                | Controller       | Event           | Comments                               |
|-------|---------------------|------------------|-----------------|----------------------------------------|
| 3287  | 2/8/2025 4:10:01AM  |                  | FAILED TO START | -                                      |
| 3287  | 2/2/2025 3:00:01AM  |                  | PATROL FAILED   | -                                      |
| 3287  | 2/9/2025 2:10:01AM  |                  | FAILED TO START | -                                      |
| 3287  | 2/6/2025 11:10:01PM |                  | FAILED TO START | -                                      |
| 3287  | 2/8/2025 5:10:01AM  |                  | FAILED TO START | -                                      |
| 3287  | 2/3/2025 2:00:01AM  |                  | PATROL FAILED   | -                                      |
| 3287  | 2/8/2025 2:00:01AM  |                  | PATROL FAILED   | -                                      |
| 3287  | 2/9/2025 3:10:01AM  |                  | FAILED TO START | -                                      |
| 3287  | 2/8/2025 5:00:01AM  |                  | PATROL FAILED   | -                                      |
| 3287  | 2/6/2025 3:00:01AM  | selota, patrick  | PATROL FAILED   | The device is not answered when called |
| 3287  | 2/8/2025 2:10:01AM  |                  | FAILED TO START | -                                      |
| 3287  | 2/9/2025 4:10:01AM  |                  | FAILED TO START | -                                      |
| 3287  | 2/6/2025 7:10:01PM  |                  | FAILED TO START | -                                      |
| 3287  | 2/2/2025 5:00:01AM  | Radebe, Innocent | PATROL FAILED   | night shift patrol                     |
| 3287  | 2/6/2025 5:00:01AM  |                  | PATROL FAILED   | -                                      |
| 3287  | 2/4/2025 2:00:01AM  |                  | PATROL FAILED   | -                                      |
| 3287  | 2/8/2025 3:00:01AM  |                  | PATROL FAILED   | -                                      |
| 3287  | 2/11/2025 3:00:01AM |                  | PATROL FAILED   | -                                      |
| 3287  | 2/8/2025 6:00:01AM  | Radebe, Innocent | PATROL FAILED   | CHANGE OF SHIFT                        |
| 3287  | 2/6/2025 4:00:01AM  |                  | PATROL FAILED   | -                                      |
| 3287  | 2/4/2025 1:10:01AM  |                  | FAILED TO START | -                                      |
| 3287  | 2/8/2025 3:10:01AM  |                  | FAILED TO START | -                                      |
| 3287  | 2/9/2025 4:00:01AM  |                  | PATROL FAILED   | -                                      |
| 3287  | 2/6/2025 8:00:01PM  |                  | PATROL FAILED   | -                                      |
| 3287  | 2/10/2025 2:00:01AM |                  | PATROL FAILED   | -                                      |
| 3287  | 2/7/2025 3:10:01AM  |                  | FAILED TO START | -                                      |
| 3287  | 2/2/2025 9:00:01PM  |                  | PATROL FAILED   | -                                      |
| 3287  | 2/8/2025 9:00:01PM  |                  | PATROL FAILED   | -                                      |
| 3287  | 2/4/2025 5:00:01AM  | Molai, Thabo     | PATROL FAILED   | Guard knocked off                      |
| 3287  | 2/10/2025 5:00:01AM |                  | PATROL FAILED   | -                                      |
| 3287  | 2/9/2025 11:00:01PM |                  | PATROL FAILED   | -                                      |

| · · · · · · · · · · · · · · · · · · · |                     |                   |                 |                                                   |
|---------------------------------------|---------------------|-------------------|-----------------|---------------------------------------------------|
| 3287                                  | 2/5/2025 11:00:01PM |                   | PATROL FAILED   | -                                                 |
| 3287                                  | 2/7/2025 5:10:01AM  |                   | FAILED TO START | -                                                 |
| 3287                                  | 2/6/2025 10:00:01PM |                   | PATROL FAILED   | -                                                 |
| 3287                                  | 2/7/2025 8:00:01PM  |                   | PATROL FAILED   | -                                                 |
| 3287                                  | 2/10/2025 2:10:01AM |                   | FAILED TO START | -                                                 |
| 3287                                  | 2/3/2025 8:00:01PM  |                   | PATROL FAILED   | -                                                 |
| 3287                                  | 2/7/2025 3:00:01AM  |                   | PATROL FAILED   | -                                                 |
| 3287                                  | 2/2/2025 11:00:01PM |                   | PATROL FAILED   | -                                                 |
| 3287                                  | 2/8/2025 10:00:01PM |                   | PATROL FAILED   | -                                                 |
| 3287                                  | 2/6/2025 1:10:01AM  |                   | FAILED TO START | -                                                 |
| 3287                                  | 2/7/2025 11:10:01PM |                   | FAILED TO START | -                                                 |
| 3287                                  | 2/10/2025 8:00:01PM |                   | PATROL FAILED   | -                                                 |
| 3287                                  | 2/3/2025 4:00:01AM  |                   | PATROL FAILED   | -                                                 |
| 3287                                  | 2/10/2025 3:00:01AM | MALUKA, THAKGATSO | PATROL FAILED   | the device goes straight to voicemail when called |
| 3287                                  | 2/7/2025 1:10:01AM  |                   | FAILED TO START | -                                                 |
| 3287                                  | 2/5/2025 9:10:01PM  |                   | FAILED TO START | -                                                 |
| 3287                                  | 2/7/2025 4:10:01AM  |                   | FAILED TO START | -                                                 |
| 3287                                  | 2/2/2025 11:10:01PM |                   | FAILED TO START | -                                                 |
| 3287                                  | 2/11/2025 6:00:01AM |                   | PATROL FAILED   | -                                                 |
| 3287                                  | 2/9/2025 1:10:01AM  |                   | FAILED TO START | -                                                 |
| 3287                                  | 2/9/2025 9:00:01PM  |                   | PATROL FAILED   | -                                                 |
| 3287                                  | 2/9/2025 6:00:01AM  |                   | PATROL FAILED   | -                                                 |
| 3287                                  | 2/2/2025 9:10:01PM  |                   | FAILED TO START | -                                                 |
| 3287                                  | 2/8/2025 7:10:01PM  |                   | FAILED TO START | -                                                 |
| 3287                                  | 2/8/2025 11:00:01PM |                   | PATROL FAILED   | -                                                 |
| 3287                                  | 2/9/2025 8:00:01PM  |                   | PATROL FAILED   | -                                                 |
| 3287                                  | 2/10/2025 9:00:01PM |                   | PATROL FAILED   | -                                                 |
| 3287                                  | 2/7/2025 11:00:01PM |                   | PATROL FAILED   | -                                                 |
| 3287                                  | 2/9/2025 5:10:01AM  |                   | FAILED TO START | -                                                 |
| 3287                                  | 2/8/2025 4:00:01AM  |                   | PATROL FAILED   | -                                                 |
| 3287                                  | 2/8/2025 1:10:01AM  |                   | FAILED TO START | -                                                 |
| 3287                                  | 2/9/2025 3:00:01AM  | MALUKA, THAKGATSO | PATROL FAILED   | the device goes straight to voicemail when called |

| 3287 | 2/8/2025 11:10:01PM | <br>FAILED TO START | - |
|------|---------------------|---------------------|---|
| 3287 | 2/9/2025 8:10:01PM  | FAILED TO START     | - |
| 3287 | 2/10/2025 7:10:01PM | FAILED TO START     | - |
| 3287 | 2/9/2025 5:00:01AM  | PATROL FAILED       | - |
| 3287 | 2/1/2025 10:00:01PM | PATROL FAILED       | - |
| 3287 | 2/4/2025 4:10:01AM  | FAILED TO START     | - |
| 3287 | 2/10/2025 4:00:01AM | PATROL FAILED       | - |
| 3287 | 2/7/2025 2:00:01AM  | PATROL FAILED       | - |
| 3287 | 2/5/2025 11:10:01PM | FAILED TO START     | - |
| 3287 | 2/7/2025 5:00:01AM  | PATROL FAILED       | - |
| 3287 | 2/6/2025 9:00:01PM  | PATROL FAILED       | - |
|      |                     |                     |   |