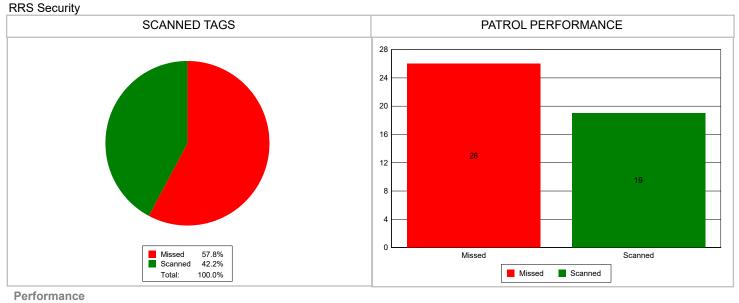

#### Date Printed:14-02-2025 9:11:15AM

Tag Scanned Totals

Patrol Performance %