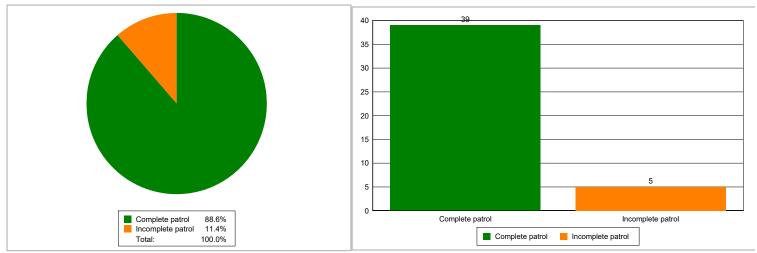

# Patrols summary

| Patrol ID | Start time         | End time           | Tags validated | Percent validated | Category        |
|-----------|--------------------|--------------------|----------------|-------------------|-----------------|
| 20349589  | 2/1/2025 7:00:00PM | 2/1/2025 8:00:00P  | 5              | 100%              | Complete patrol |
| 20349696  | 2/1/2025 8:00:00PM | 2/1/2025 9:00:00P  | 5              | 100%              | Complete patrol |
| 20349846  | 2/1/2025 9:00:00PM | 2/1/2025 10:00:00F | 5              | 100%              | Complete patrol |
| 20349986  | 2/1/2025 10:00:00P | 2/1/2025 11:00:00P | 5              | 100%              | Complete patrol |
| 20350138  | 2/1/2025 11:00:00P | 2/2/2025 12:00:00A | 5              | 100%              | Complete patrol |
| 20361978  | 2/2/2025 12:00:00A | 2/2/2025 1:00:00A  | 5              | 100%              | Complete patrol |
| 20361988  | 2/2/2025 1:00:00A  | 2/2/2025 2:00:00A  | 5              | 100%              | Complete patrol |
| 20361998  | 2/2/2025 2:00:00A  | 2/2/2025 3:00:00A  | 5              | 100%              | Complete patrol |
| 20362008  | 2/2/2025 3:00:00A  | 2/2/2025 4:00:00A  | 5              | 100%              | Complete patrol |
| 20362027  | 2/2/2025 4:00:00AM | 2/2/2025 5:00:00A  | 5              | 100%              | Complete patrol |
| 20362031  | 2/2/2025 5:00:00AM | 2/2/2025 6:00:00A  | 5              | 100%              | Complete patrol |
| 20362042  | 2/2/2025 7:00:00PM | 2/2/2025 8:00:00P  | 5              | 100%              | Complete patrol |
| 20362046  | 2/2/2025 8:00:00PM | 2/2/2025 9:00:00P  | 5              | 100%              | Complete patrol |
| 20362054  | 2/2/2025 9:00:00PM | 2/2/2025 10:00:00F | 5              | 100%              | Complete patrol |
| 20362062  | 2/2/2025 10:00:00P | 2/2/2025 11:00:00P | 5              | 100%              | Complete patrol |
| 20362073  | 2/2/2025 11:00:00P | 2/3/2025 12:00:00A | 5              | 100%              | Complete patrol |
| 20378891  | 2/3/2025 12:00:00A | 2/3/2025 1:00:00A  | 5              | 100%              | Complete patrol |
| 20378894  | 2/3/2025 1:00:00A  | 2/3/2025 2:00:00A  | 5              | 100%              | Complete patrol |
| 20378896  | 2/3/2025 2:00:00A  | 2/3/2025 3:00:00A  | 5              | 100%              | Complete patrol |
| 20378901  | 2/3/2025 3:00:00A  | 2/3/2025 4:00:00A  | 5              | 100%              | Complete patrol |
| 20378903  | 2/3/2025 4:00:00A  | 2/3/2025 5:00:00A  | 5              | 100%              | Complete patrol |
| 20378906  | 2/3/2025 5:00:00A  | 2/3/2025 6:00:00A  | 5              | 100%              | Complete patrol |
| 20378907  | 2/3/2025 7:00:00PM | 2/3/2025 8:00:00P  | 5              | 100%              | Complete patrol |
| 20378910  | 2/3/2025 8:00:00PM | 2/3/2025 9:00:00P  | 5              | 100%              | Complete patrol |
| 20378911  | 2/3/2025 9:00:00PM | 2/3/2025 10:00:00F | 5              | 100%              | Complete patrol |
| 20378914  | 2/3/2025 10:00:00P | 2/3/2025 11:00:00P | 5              | 100%              | Complete patrol |
| 20378916  | 2/3/2025 11:00:00P | 2/4/2025 12:00:00A | 5              | 100%              | Complete patrol |
| 20378920  | 2/4/2025 12:00:00A | 2/4/2025 1:00:00A  | 5              | 100%              | Complete patrol |
| 20378923  | 2/4/2025 1:00:00A  | 2/4/2025 2:00:00A  | 5              | 100%              | Complete patrol |
| 20378926  | 2/4/2025 2:00:00A  | 2/4/2025 3:00:00A  | 5              | 100%              | Complete patrol |
| 20378929  | 2/4/2025 3:00:00A  | 2/4/2025 4:00:00A  | 5              | 100%              | Complete patrol |
| 20378931  | 2/4/2025 4:00:00A  | 2/4/2025 5:00:00A  | 5              | 100%              | Complete patrol |
| 20378935  | 2/4/2025 5:00:00A  | 2/4/2025 6:00:00A  | 5              | 100%              | Complete patrol |
| 20378937  | 2/4/2025 7:00:00PM | 2/4/2025 8:00:00P  | 5              | 100%              | Complete patrol |

| 20378940 | 2/4/2025 8:00:00  | PI 2/4/2025 9:00:00P  | 5 | 100% | Complete patrol   |
|----------|-------------------|-----------------------|---|------|-------------------|
| 20378942 | 2/4/2025 9:00:00  | PI 2/4/2025 10:00:00F | 5 | 100% | Complete patrol   |
| 20378945 | 2/4/2025 10:00:00 | P 2/4/2025 11:00:00P  | 5 | 100% | Complete patrol   |
| 20378947 | 2/4/2025 11:00:00 | P 2/5/2025 12:00:00A  | 5 | 100% | Complete patrol   |
| 20385323 | 2/5/2025 12:00:00 | A 2/5/2025 1:00:00A   | 2 | 40%  | Incomplete patrol |
| 20385325 | 2/5/2025 1:00:00  | AI 2/5/2025 2:00:00A  | 4 | 80%  | Incomplete patrol |
| 20385327 | 2/5/2025 2:00:00  | AN 2/5/2025 3:00:00A  | 4 | 80%  | Incomplete patrol |
| 20385328 | 2/5/2025 3:00:00  | AI 2/5/2025 4:00:00A  | 3 | 60%  | Incomplete patrol |
| 20385330 | 2/5/2025 4:00:00  | Al 2/5/2025 5:00:00A  | 3 | 60%  | Incomplete patrol |
| 20385331 | 2/5/2025 5:00:00  | AN 2/5/2025 6:00:00A  | 5 | 100% | Complete patrol   |