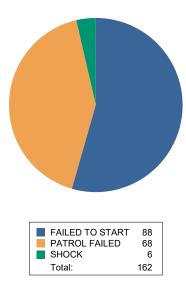

From 2/1/2025 8:58:00AM To 2/14/2025 8:58:00AM



Date Printed: 14-02-2025 9:06:49AM



# Tag Scanned Totals







| 7 |  |  |  |  |
|---|--|--|--|--|
|   |  |  |  |  |
|   |  |  |  |  |
| 1 |  |  |  |  |

## **Alarms summary**



## **Patrols summary**

| Patrol ID | Start time         | End time           | Tags validated | Percent validated | Category          |
|-----------|--------------------|--------------------|----------------|-------------------|-------------------|
| 20350479  | 2/1/2025 7:00:00PM | 2/1/2025 8:00:00P  | 7              | 100%              | Complete patrol   |
| 20350556  | 2/1/2025 8:00:00PM | 2/1/2025 9:00:00P  | 7              | 100%              | Complete patrol   |
| 20350651  | 2/1/2025 9:00:00PM | 2/1/2025 10:00:00F | 7              | 100%              | Complete patrol   |
| 20350741  | 2/1/2025 10:00:00P | 2/1/2025 11:00:00P | 7              | 100%              | Complete patrol   |
| 20350842  | 2/1/2025 11:00:00P | 2/2/2025 12:00:00A | 7              | 100%              | Com