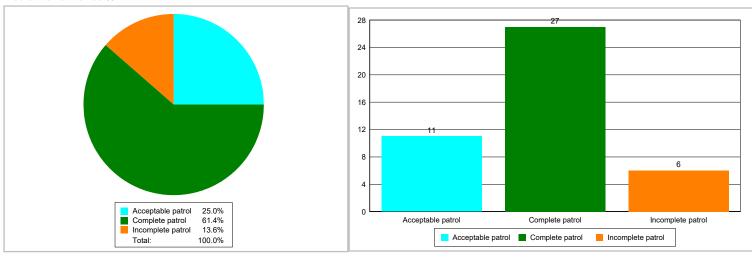

## **Patrols summary**

| Patrol ID | Start time         | End time           | Tags validated | Percent validated | Category          |
|-----------|--------------------|--------------------|----------------|-------------------|-------------------|
| 20350479  | 2/1/2025 7:00:00PM | 2/1/2025 8:00:00P  | 7              | 100%              | Complete patrol   |
| 20350556  | 2/1/2025 8:00:00PM | 2/1/2025 9:00:00P  | 7              | 100%              | Complete patrol   |
| 20350651  | 2/1/2025 9:00:00PM | 2/1/2025 10:00:00F | 7              | 100%              | Complete patrol   |
| 20350741  | 2/1/2025 10:00:00P | 2/1/2025 11:00:00P | 7              | 100%              | Complete patrol   |
| 20350842  | 2/1/2025 11:00:00P | 2/2/2025 12:00:00A | 7              | 100%              | Complete patrol   |
| 20354462  | 2/2/2025 12:00:00A | 2/2/2025 1:00:00A  | 7              | 100%              | Complete patrol   |
| 20354470  | 2/2/2025 1:00:00A  | 2/2/2025 2:00:00A  | 7              | 100%              | Complete patrol   |
| 20354479  | 2/2/2025 2:00:00A  | 2/2/2025 3:00:00A  | 7              | 100%              | Complete patrol   |
| 20354490  | 2/2/2025 3:00:00A  | 2/2/2025 4:00:00A  | 7              | 100%              | Complete patrol   |
| 20354500  | 2/2/2025 4:00:00A  | 2/2/2025 5:00:00A  | 7              | 100%              | Complete patrol   |
| 20354511  | 2/2/2025 5:00:00A  | 2/2/2025 6:00:00A  | 7              | 100%              | Complete patrol   |
| 20354521  | 2/2/2025 7:00:00PM | 2/2/2025 8:00:00P  | 7              | 100%              | Complete patrol   |
| 20354532  | 2/2/2025 8:00:00PM | 2/2/2025 9:00:00P  | 7              | 100%              | Complete patrol   |
| 20354541  | 2/2/2025 9:00:00PM | 2/2/2025 10:00:00F | 7              | 100%              | Complete patrol   |
| 20354551  | 2/2/2025 10:00:00P | 2/2/2025 11:00:00P | 7              | 100%              | Complete patrol   |
| 20354559  | 2/2/2025 11:00:00P | 2/3/2025 12:00:00A | 7              | 100%              | Complete patrol   |
| 20368875  | 2/3/2025 12:00:00A | 2/3/2025 1:00:00A  | 7              | 100%              | Complete patrol   |
| 20368880  | 2/3/2025 1:00:00A  | 2/3/2025 2:00:00A  | 7              | 100%              | Complete patrol   |
| 20368886  | 2/3/2025 2:00:00AM | 2/3/2025 3:00:00A  | 7              | 100%              | Complete patrol   |
| 20368892  | 2/3/2025 3:00:00A  | 2/3/2025 4:00:00A  | 7              | 100%              | Complete patrol   |
| 20368895  | 2/3/2025 4:00:00A  | 2/3/2025 5:00:00A  | 7              | 100%              | Complete patrol   |
| 20368899  | 2/3/2025 5:00:00A  | 2/3/2025 6:00:00A  | 7              | 100%              | Complete patrol   |
| 20368913  | 2/3/2025 7:00:00PM | 2/3/2025 8:00:00P  | 7              | 100%              | Complete patrol   |
| 20368915  | 2/3/2025 8:00:00PM | 2/3/2025 9:00:00P  | 7              | 100%              | Complete patrol   |
| 20368924  | 2/3/2025 9:00:00PM | 2/3/2025 10:00:00F | 7              | 100%              | Complete patrol   |
| 20368926  | 2/3/2025 10:00:00P | 2/3/2025 11:00:00P | 7              | 100%              | Complete patrol   |
| 20368932  | 2/3/2025 11:00:00P | 2/4/2025 12:00:00A | 7              | 100%              | Complete patrol   |
| 20382922  | 2/4/2025 12:00:00A | 2/4/2025 1:00:00A  | 6              | 86%               | Acceptable patrol |
| 20382923  | 2/4/2025 1:00:00A  | 2/4/2025 2:00:00A  | 6              | 86%               | Acceptable patrol |
| 20382924  | 2/4/2025 2:00:00A  | 2/4/2025 3:00:00A  | 6              | 86%               | Acceptable patrol |
| 20382925  | 2/4/2025 3:00:00A  | 2/4/2025 4:00:00A  | 6              | 86%               | Acceptable patrol |
| 20382926  | 2/4/2025 4:00:00A  | 2/4/2025 5:00:00A  | 6              | 86%               | Acceptable patrol |
| 20382927  | 2/4/2025 5:00:00A  | 2/4/2025 6:00:00A  | 6              | 86%               | Acceptable patrol |
| 20382928  | 2/4/2025 7:00:00PM | 2/4/2025 8:00:00P  | 6              | 86%               | Acceptable patrol |

| 20382929 | 2/4/2025 8:00:00PI | 2/4/2025 9:00:00P  | 6 | 86% | Acceptable patrol |
|----------|--------------------|--------------------|---|-----|-------------------|
| 20382930 | 2/4/2025 9:00:00PI | 2/4/2025 10:00:00F | 6 | 86% | Acceptable patrol |
| 20382931 | 2/4/2025 10:00:00P | 2/4/2025 11:00:00P | 6 | 86% | Acceptable patrol |
| 20382932 | 2/4/2025 11:00:00P | 2/5/2025 12:00:00A | 6 | 86% | Acceptable patrol |
| 20389151 | 2/5/2025 12:00:00A | 2/5/2025 1:00:00A  | 2 | 29% | Incomplete patrol |
| 20389152 | 2/5/2025 1:00:00AI | 2/5/2025 2:00:00A  | 2 | 29% | Incomplete patrol |
| 20389153 | 2/5/2025 2:00:00AI | 2/5/2025 3:00:00A  | 3 | 43% | Incomplete patrol |
| 20389154 | 2/5/2025 3:00:00AI | 2/5/2025 4:00:00A  | 1 | 14% | Incomplete patrol |
| 20389155 | 2/5/2025 4:00:00AI | 2/5/2025 5:00:00A  | 5 | 71% | Incomplete patrol |
| 20389156 | 2/5/2025 5:00:00AI | 2/5/2025 6:00:00A  | 2 | 29% | Incomplete patrol |