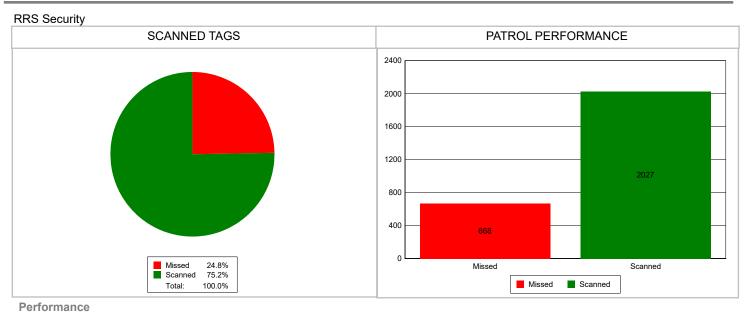

From 2/1/2025 8:58:00AM To 2/14/2025 8:58:00AM

Date Printed: 14-02-2025 9:06:49AM