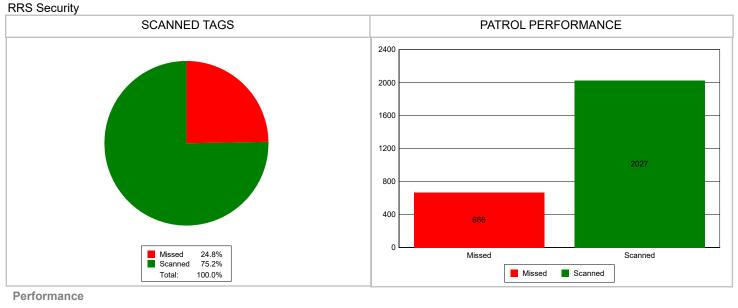

From 2/1/2025 8:58:00AM To 2/14/2025 8:58:00AM



#### Date Printed:14-02-2025 8:59:24AM



**Tag Scanned Totals** 









## Patrols summary

| Patrol ID | Start time         | End time           | Tags validated | Percent validated | Category          |
|-----------|--------------------|--------------------|----------------|-------------------|-------------------|
| 20350479  | 2/1/2025 7:00:00PM | 2/1/2025 8:00:00P  | 7              | 100%              | Complete patrol   |
| 20350556  | 2/1/2025 8:00:00PM | 2/1/2025 9:00:00P  | 7              | 100%              | Complete patrol   |
| 20350651  | 2/1/2025 9:00:00PM | 2/1/2025 10:00:00F | 7              | 100%              | Complete patrol   |
| 20350741  | 2/1/2025 10:00:00P | 2/1/2025 11:00:00P | 7              | 100%              | Complete patrol   |
| 20350842  | 2/1/2025 11:00:00P | 2/2/2025 12:00:00A | 7