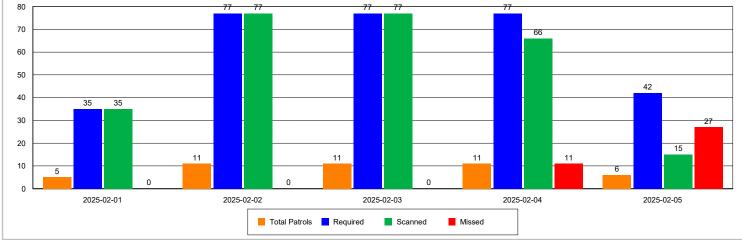

## Patrols summary

| Patrol ID | Start time         | End time           | Tags validated | Percent validated | Category          |
|-----------|--------------------|--------------------|----------------|-------------------|-------------------|
| 20350479  | 2/1/2025 7:00:00PM | 2/1/2025 8:00:00P  | 7              | 100%              | Complete patrol   |
| 20350556  | 2/1/2025 8:00:00PM | 2/1/2025 9:00:00P  | 7              | 100%              | Complete patrol   |
| 20350651  | 2/1/2025 9:00:00PM | 2/1/2025 10:00:00F | 7              | 100%              | Complete patrol   |
| 20350741  | 2/1/2025 10:00:00P | 2/1/2025 11:00:00P | 7              | 100%              | Complete patrol   |
| 20350842  | 2/1/2025 11:00:00P | 2/2/2025 12:00:00A | 7              | 100%              | Complete patrol   |
| 20354462  | 2/2/2025 12:00:00A | 2/2/2025 1:00:00A  | 7              | 100%              | Complete patrol   |
| 20354470  | 2/2/2025 1:00:00A  | 2/2/2025 2:00:00A  | 7              | 100%              | Complete patrol   |
| 20354479  | 2/2/2025 2:00:00A  | 2/2/2025 3:00:00A  | 7              | 100%              | Complete patrol   |
| 20354490  | 2/2/2025 3:00:00AM | 2/2/2025 4:00:00A  | 7              | 100%              | Complete patrol   |
| 20354500  | 2/2/2025 4:00:00AM | 2/2/2025 5:00:00A  | 7              | 100%              | Complete patrol   |
| 20354511  | 2/2/2025 5:00:00A  | 2/2/2025 6:00:00A  | 7              | 100%              | Complete patrol   |
| 20354521  | 2/2/2025 7:00:00PM | 2/2/2025 8:00:00P  | 7              | 100%              | Complete patrol   |
| 20354532  | 2/2/2025 8:00:00PM | 2/2/2025 9:00:00P  | 7              | 100%              | Complete patrol   |
| 20354541  | 2/2/2025 9:00:00PM | 2/2/2025 10:00:00F | 7              | 100%              | Complete patrol   |
| 20354551  | 2/2/2025 10:00:00P | 2/2/2025 11:00:00P | 7              | 100%              | Complete patrol   |
| 20354559  | 2/2/2025 11:00:00P | 2/3/2025 12:00:00A | 7              | 100%              | Complete patrol   |
| 20368875  | 2/3/2025 12:00:00A | 2/3/2025 1:00:00A  | 7              | 100%              | Complete patrol   |
| 20368880  | 2/3/2025 1:00:00AM | 2/3/2025 2:00:00A  | 7              | 100%              | Complete patrol   |
| 20368886  | 2/3/2025 2:00:00A  | 2/3/2025 3:00:00A  | 7              | 100%              | Complete patrol   |
| 20368892  | 2/3/2025 3:00:00A  | 2/3/2025 4:00:00A  | 7              | 100%              | Complete patrol   |
| 20368895  | 2/3/2025 4:00:00A  | 2/3/2025 5:00:00A  | 7              | 100%              | Complete patrol   |
| 20368899  | 2/3/2025 5:00:00AM | 2/3/2025 6:00:00A  | 7              | 100%              | Complete patrol   |
| 20368913  | 2/3/2025 7:00:00PM | 2/3/2025 8:00:00P  | 7              | 100%              | Complete patrol   |
| 20368915  | 2/3/2025 8:00:00PM | 2/3/2025 9:00:00P  | 7              | 100%              | Complete patrol   |
| 20368924  | 2/3/2025 9:00:00PM | 2/3/2025 10:00:00F | 7              | 100%              | Complete patrol   |
| 20368926  | 2/3/2025 10:00:00P | 2/3/2025 11:00:00P | 7              | 100%              | Complete patrol   |
| 20368932  | 2/3/2025 11:00:00P | 2/4/2025 12:00:00A | 7              | 100%              | Complete patrol   |
| 20382922  | 2/4/2025 12:00:00A | 2/4/2025 1:00:00A  | 6              | 86%               | Acceptable patrol |
| 20382923  | 2/4/2025 1:00:00A  | 2/4/2025 2:00:00A  | 6              | 86%               | Acceptable patrol |
| 20382924  | 2/4/2025 2:00:00A  | 2/4/2025 3:00:00A  | 6              | 86%               | Acceptable patrol |
| 20382925  | 2/4/2025 3:00:00A  | 2/4/2025 4:00:00A  | 6              | 86%               | Acceptable patrol |
| 20382926  | 2/4/2025 4:00:00A  | 2/4/2025 5:00:00A  | 6              | 86%               | Acceptable patrol |
| 20382927  | 2/4/2025 5:00:00AM | 2/4/2025 6:00:00A  | 6              | 86%               | Acceptable patrol |
| 20382928  | 2/4/2025 7:00:00PM | 2/4/2025 8:00:00P  | 6              | 86%               | Acceptable patrol |

| 20382929 | 2/4/2025 8:00:00P  | 2/4/2025 9:00:00P  | 6 | 86% | Acceptable patrol |
|----------|--------------------|--------------------|---|-----|-------------------|
| 20382930 | 2/4/2025 9:00:00P  | 2/4/2025 10:00:00F | 6 | 86% | Acceptable patrol |
| 20382931 | 2/4/2025 10:00:00F | 2/4/2025 11:00:00P | 6 | 86% | Acceptable patrol |
| 20382932 | 2/4/2025 11:00:00P | 2/5/2025 12:00:00A | 6 | 86% | Acceptable patrol |
| 20389151 | 2/5/2025 12:00:00A | 2/5/2025 1:00:00A  | 2 | 29% | Incomplete patrol |
| 20389152 | 2/5/2025 1:00:00A  | 2/5/2025 2:00:00A  | 2 | 29% | Incomplete patrol |
| 20389153 | 2/5/2025 2:00:00A  | 2/5/2025 3:00:00A  | 3 | 43% | Incomplete patrol |
| 20389154 | 2/5/2025 3:00:00A  | 2/5/2025 4:00:00A  | 1 | 14% | Incomplete patrol |
| 20389155 | 2/5/2025 4:00:00A  | 2/5/2025 5:00:00A  | 5 | 71% | Incomplete patrol |
| 20389156 | 2/5/2025 5:00:00A  | 2/5/2025 6:00:00A  | 2 | 29% | Incomplete patrol |