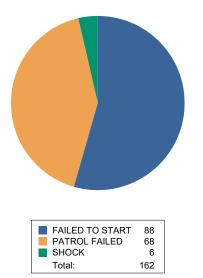

From 2/1/2025 8:58:00AM To 2/14/2025 8:58:00AM



#### Date Printed:14-02-2025 8:59:24AM



**Tag Scanned Totals** 









## Patrols summary

| Patrol ID | Start time         | End time           | Tags validated | Percent validated | Category          |
|-----------|--------------------|--------------------|----------------|-------------------|-------------------|
| 20350479  | 2/1/2025 7:00:00PM | 2/1/2025 8:00:00P  | 7              | 100%              | Complete patrol   |
| 20350556  | 2/1/2025 8:00:00PM | 2/1/2025 9:00:00P  | 7              | 100%              | Complete patrol   |
| 20350651  | 2/1/2025 9:00:00PM | 2/1/2025 10:00:00F | 7              | 100%              | Complete patrol   |
| 20350741  | 2/1/2025 10:00:00P | 2/1/2025 11:00:00P | 7              | 100%              | Complete patrol   |
| 20350842  | 2/1/2025 11:00:00P | 2/2/2025 12:00:00A | 7              | 100%              | Complet