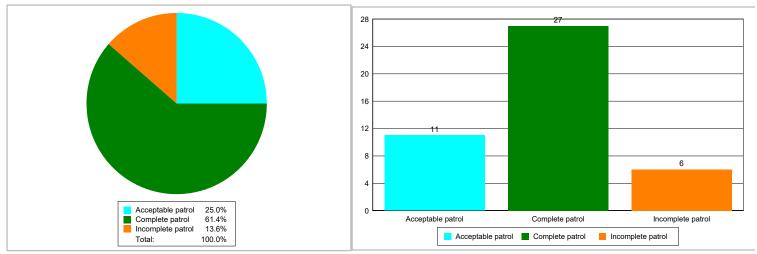

## Patrols summary

| Patrol ID | Start time         | End time           | Tags validated | Percent validated | Category          |
|-----------|--------------------|--------------------|----------------|-------------------|-------------------|
| 20350479  | 2/1/2025 7:00:00PM | 2/1/2025 8:00:00P  | 7              | 100%              | Complete patrol   |
| 20350556  | 2/1/2025 8:00:00PM | 2/1/2025 9:00:00P  | 7              | 100%              | Complete patrol   |
| 20350651  | 2/1/2025 9:00:00PM | 2/1/2025 10:00:00F | 7              | 100%              | Complete patrol   |
| 20350741  | 2/1/2025 10:00:00P | 2/1/2025 11:00:00P | 7              | 100%              | Complete patrol   |
| 20350842  | 2/1/2025 11:00:00P | 2/2/2025 12:00:00A | 7              | 100%              | Complete patrol   |
| 20354462  | 2/2/2025 12:00:00A | 2/2/2025 1:00:00A  | 7              | 100%              | Complete patrol   |
| 20354470  | 2/2/2025 1:00:00A  | 2/2/2025 2:00:00A  | 7              | 100%              | Complete patrol   |
| 20354479  | 2/2/2025 2:00:00A  | 2/2/2025 3:00:00A  | 7              | 100%              | Complete patrol   |
| 20354490  | 2/2/2025 3:00:00AM | 2/2/2025 4:00:00A  | 7              | 100%              | Complete patrol   |
| 20354500  | 2/2/2025 4:00:00AM | 2/2/2025 5:00:00A  | 7              | 100%              | Complete patrol   |
| 20354511  | 2/2/2025 5:00:00A  | 2/2/2025 6:00:00A  | 7              | 100%              | Complete patrol   |
| 20354521  | 2/2/2025 7:00:00PM | 2/2/2025 8:00:00P  | 7              | 100%              | Complete patrol   |
| 20354532  | 2/2/2025 8:00:00PM | 2/2/2025 9:00:00P  | 7              | 100%              | Complete patrol   |
| 20354541  | 2/2/2025 9:00:00PM | 2/2/2025 10:00:00F | 7              | 100%              | Complete patrol   |
| 20354551  | 2/2/2025 10:00:00P | 2/2/2025 11:00:00P | 7              | 100%              | Complete patrol   |
| 20354559  | 2/2/2025 11:00:00P | 2/3/2025 12:00:00A | 7              | 100%              | Complete patrol   |
| 20368875  | 2/3/2025 12:00:00A | 2/3/2025 1:00:00A  | 7              | 100%              | Complete patrol   |
| 20368880  | 2/3/2025 1:00:00AM | 2/3/2025 2:00:00A  | 7              | 100%              | Complete patrol   |
| 20368886  | 2/3/2025 2:00:00A  | 2/3/2025 3:00:00A  | 7              | 100%              | Complete patrol   |
| 20368892  | 2/3/2025 3:00:00A  | 2/3/2025 4:00:00A  | 7              | 100%              | Complete patrol   |
| 20368895  | 2/3/2025 4:00:00A  | 2/3/2025 5:00:00A  | 7              | 100%              | Complete patrol   |
| 20368899  | 2/3/2025 5:00:00AM | 2/3/2025 6:00:00A  | 7              | 100%              | Complete patrol   |
| 20368913  | 2/3/2025 7:00:00PM | 2/3/2025 8:00:00P  | 7              | 100%              | Complete patrol   |
| 20368915  | 2/3/2025 8:00:00PM | 2/3/2025 9:00:00P  | 7              | 100%              | Complete patrol   |
| 20368924  | 2/3/2025 9:00:00PM | 2/3/2025 10:00:00F | 7              | 100%              | Complete patrol   |
| 20368926  | 2/3/2025 10:00:00P | 2/3/2025 11:00:00P | 7              | 100%              | Complete patrol   |
| 20368932  | 2/3/2025 11:00:00P | 2/4/2025 12:00:00A | 7              | 100%              | Complete patrol   |
| 20382922  | 2/4/2025 12:00:00A | 2/4/2025 1:00:00A  | 6              | 86%               | Acceptable patrol |
| 20382923  | 2/4/2025 1:00:00A  | 2/4/2025 2:00:00A  | 6              | 86%               | Acceptable patrol |
| 20382924  | 2/4/2025 2:00:00A  | 2/4/2025 3:00:00A  | 6              | 86%               | Acceptable patrol |
| 20382925  | 2/4/2025 3:00:00A  | 2/4/2025 4:00:00A  | 6              | 86%               | Acceptable patrol |
| 20382926  | 2/4/2025 4:00:00A  | 2/4/2025 5:00:00A  | 6              | 86%               | Acceptable patrol |
| 20382927  | 2/4/2025 5:00:00AM | 2/4/2025 6:00:00A  | 6              | 86%               | Acceptable patrol |
| 20382928  | 2/4/2025 7:00:00PM | 2/4/2025 8:00:00P  | 6              | 86%               | Acceptable patrol |

| 20382929 | 2/4/2025 8:00:00P  | 2/4/2025 9:00:00P  | 6 | 86% | Acceptable patrol |
|----------|--------------------|--------------------|---|-----|-------------------|
| 20382930 | 2/4/2025 9:00:00P  | 2/4/2025 10:00:00F | 6 | 86% | Acceptable patrol |
| 20382931 | 2/4/2025 10:00:00F | 2/4/2025 11:00:00P | 6 | 86% | Acceptable patrol |
| 20382932 | 2/4/2025 11:00:00P | 2/5/2025 12:00:00A | 6 | 86% | Acceptable patrol |
| 20389151 | 2/5/2025 12:00:00A | 2/5/2025 1:00:00A  | 2 | 29% | Incomplete patrol |
| 20389152 | 2/5/2025 1:00:00A  | 2/5/2025 2:00:00A  | 2 | 29% | Incomplete patrol |
| 20389153 | 2/5/2025 2:00:00A  | 2/5/2025 3:00:00A  | 3 | 43% | Incomplete patrol |
| 20389154 | 2/5/2025 3:00:00A  | 2/5/2025 4:00:00A  | 1 | 14% | Incomplete patrol |
| 20389155 | 2/5/2025 4:00:00A  | 2/5/2025 5:00:00A  | 5 | 71% | Incomplete patrol |
| 20389156 | 2/5/2025 5:00:00A  | 2/5/2025 6:00:00A  | 2 | 29% | Incomplete patrol |