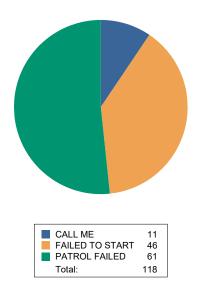

From 12/1/2024 12:00:00AM To 12/12/2024 12:00:00AM



#### Date Printed:12-12-2024 9:55:51AM

| SCANNED TAGS | PATROL PERFORMANCE |
|--------------|--------------------|
|              |                    |
|              |                    |
|              |                    |
|              |                    |
|              |                    |
|              |                    |
|              |                    |
|              |                    |
|              |                    |
|              |                    |

### Performance

**Tag Scanned Totals** 

#### Patrol Performance %



### Patrols summary

| Patrol ID | Start time | End time | Tags validated | Percent validated | Category |
|-----------|------------|----------|----------------|-------------------|----------|
|           |            |          |                |                   |          |

## **Patrol Detail**

### Patrol ID: scheduled to

| No Patrol Reminder |              |                      |                             |
|--------------------|--------------|----------------------|-----------------------------|
|                    |              |                      |                             |
| None               |              |                      |                             |
|                    |              |                      |                             |
| Planned