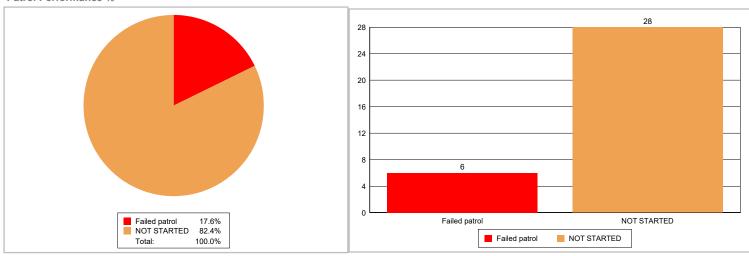

### **Patrols summary**

| Patrol ID | Start time         | End time           | Tags validated | Percent validated | Category      |
|-----------|--------------------|--------------------|----------------|-------------------|---------------|
| 20435662  | 3/2/2025 12:00:00A | 3/2/2025 1:00:00A  | 0              | 0%                | NOT STARTED   |
| 20435686  | 3/2/2025 1:00:00AM | 3/2/2025 2:00:00A  | 0              | 0%                | NOT STARTED   |
| 20435700  | 3/2/2025 2:00:00AM | 3/2/2025 3:00:00A  | 0              | 0%                | NOT STARTED   |
| 20435715  | 3/2/2025 3:00:00AM | 3/2/2025 4:00:00A  | 0              | 0%                | NOT STARTED   |
| 20435729  | 3/2/2025 4:00:00AM | 3/2/2025 5:00:00A  | 0              | 0%                | NOT STARTED   |
| 20435754  | 3/2/2025 5:00:00AM | 3/2/2025 6:00:00A  | 0              | 0%                | NOT STARTED   |
| 20435768  | 3/2/2025 7:00:00PM | 3/2/2025 8:00:00P  | 0              | 0%                | NOT STARTED   |
| 20435782  | 3/2/2025 8:00:00PM | 3/2/2025 9:00:00P  | 0              | 0%                | NOT STARTED   |
| 20435797  | 3/2/2025 9:00:00PM | 3/2/2025 10:00:00F | 0              | 0%                | NOT STARTED   |
| 20435812  | 3/2/2025 10:00:00P | 3/2/2025 11:00:00P | 2              | 40%               | NOT STARTED   |
| 20435826  | 3/2/2025 11:00:00P | 3/3/2025 12:00:00A | 5              | 100%              | NOT STARTED   |
| 20435842  | 3/3/2025 12:00:00A | 3/3/2025 1:00:00A  | 0              | 0%                | NOT STARTED   |
| 20435858  | 3/3/2025 1:00:00A  | 3/3/2025 2:00:00A  | 0              | 0%                | NOT STARTED   |
| 20435873  | 3/3/2025 2:00:00AM | 3/3/2025 3:00:00A  | 0              | 0%                | NOT STARTED   |
| 20435888  | 3/3/2025 3:00:00A  | 3/3/2025 4:00:00A  | 0              | 0%                | NOT STARTED   |
| 20435902  | 3/3/2025 4:00:00A  | 3/3/2025 5:00:00A  | 5              | 100%              | NOT STARTED   |
| 20435916  | 3/3/2025 5:00:00A  | 3/3/2025 6:00:00A  | 0              | 0%                | NOT STARTED   |
| 20435931  | 3/3/2025 7:00:00PM | 3/3/2025 8:00:00P  | 0              | 0%                | NOT STARTED   |
| 20435952  | 3/3/2025 8:00:00PM | 3/3/2025 9:00:00P  | 0              | 0%                | NOT STARTED   |
| 20435967  | 3/3/2025 9:00:00PM | 3/3/2025 10:00:00F | 0              | 0%                | NOT STARTED   |
| 20435983  | 3/3/2025 10:00:00P | 3/3/2025 11:00:00P | 0              | 0%                | NOT STARTED   |
| 20435998  | 3/3/2025 11:00:00P | 3/4/2025 12:00:00A | 0              | 0%                | NOT STARTED   |
| 20445999  | 3/4/2025 12:00:00A | 3/4/2025 1:00:00A  | 0              | 0%                | NOT STARTED   |
| 20446007  | 3/4/2025 1:00:00AM | 3/4/2025 2:00:00A  | 0              | 0%                | NOT STARTED   |
| 20446015  | 3/4/2025 2:00:00AM | 3/4/2025 3:00:00A  | 0              | 0%                | NOT STARTED   |
| 20446022  | 3/4/2025 3:00:00A  | 3/4/2025 4:00:00A  | 0              | 0%                | NOT STARTED   |
| 20446031  | 3/4/2025 4:00:00A  | 3/4/2025 5:00:00A  | 0              | 0%                | NOT STARTED   |
| 20446041  | 3/4/2025 5:00:00A  | 3/4/2025 6:00:00A  | 5              | 100%              | NOT STARTED   |
| 20471225  | 3/6/2025 12:00:00A | 3/6/2025 1:00:00A  | 0              | 0%                | Failed patrol |
| 20471240  | 3/6/2025 1:00:00A  | 3/6/2025 2:00:00A  | 0              | 0%                | Failed patrol |
| 20471255  | 3/6/2025 2:00:00AM | 3/6/2025 3:00:00A  | 0              | 0%                | Failed patrol |
| 20471271  | 3/6/2025 3:00:00AM | 3/6/2025 4:00:00A  | 0              | 0%                | Failed patrol |
| 20471286  | 3/6/2025 4:00:00AM | 3/6/2025 5:00:00A  | 0              | 0%                | Failed patrol |
| 20471302  | 3/6/2025 5:00:00AM | 3/6/2025 6:00:00A  | 0              | 0%                | Failed patrol |