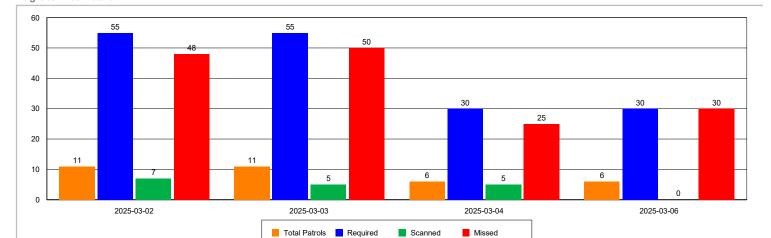

### **Patrols summary**

| Patrol ID | Start time         | End time           | Tags validated | Percent validated | Category      |
|-----------|--------------------|--------------------|----------------|-------------------|---------------|
| 20435662  | 3/2/2025 12:00:00A | 3/2/2025 1:00:00A  | 0              | 0%                | NOT STARTED   |
| 20435686  | 3/2/2025 1:00:00AM | 3/2/2025 2:00:00A  | 0              | 0%                | NOT STARTED   |
| 20435700  | 3/2/2025 2:00:00AM | 3/2/2025 3:00:00A  | 0              | 0%                | NOT STARTED   |
| 20435715  | 3/2/2025 3:00:00AM | 3/2/2025 4:00:00A  | 0              | 0%                | NOT STARTED   |
| 20435729  | 3/2/2025 4:00:00AM | 3/2/2025 5:00:00A  | 0              | 0%                | NOT STARTED   |
| 20435754  | 3/2/2025 5:00:00AM | 3/2/2025 6:00:00A  | 0              | 0%                | NOT STARTED   |
| 20435768  | 3/2/2025 7:00:00PM | 3/2/2025 8:00:00P  | 0              | 0%                | NOT STARTED   |
| 20435782  | 3/2/2025 8:00:00PM | 3/2/2025 9:00:00P  | 0              | 0%                | NOT STARTED   |
| 20435797  | 3/2/2025 9:00:00PM | 3/2/2025 10:00:00F | 0              | 0%                | NOT STARTED   |
| 20435812  | 3/2/2025 10:00:00P | 3/2/2025 11:00:00P | 2              | 40%               | NOT STARTED   |
| 20435826  | 3/2/2025 11:00:00P | 3/3/2025 12:00:00A | 5              | 100%              | NOT STARTED   |
| 20435842  | 3/3/2025 12:00:00A | 3/3/2025 1:00:00A  | 0              | 0%                | NOT STARTED   |
| 20435858  | 3/3/2025 1:00:00A  | 3/3/2025 2:00:00A  | 0              | 0%                | NOT STARTED   |
| 20435873  | 3/3/2025 2:00:00AM | 3/3/2025 3:00:00A  | 0              | 0%                | NOT STARTED   |
| 20435888  | 3/3/2025 3:00:00A  | 3/3/2025 4:00:00A  | 0              | 0%                | NOT STARTED   |
| 20435902  | 3/3/2025 4:00:00A  | 3/3/2025 5:00:00A  | 5              | 100%              | NOT STARTED   |
| 20435916  | 3/3/2025 5:00:00A  | 3/3/2025 6:00:00A  | 0              | 0%                | NOT STARTED   |
| 20435931  | 3/3/2025 7:00:00PM | 3/3/2025 8:00:00P  | 0              | 0%                | NOT STARTED   |
| 20435952  | 3/3/2025 8:00:00PM | 3/3/2025 9:00:00P  | 0              | 0%                | NOT STARTED   |
| 20435967  | 3/3/2025 9:00:00PM | 3/3/2025 10:00:00F | 0              | 0%                | NOT STARTED   |
| 20435983  | 3/3/2025 10:00:00P | 3/3/2025 11:00:00P | 0              | 0%                | NOT STARTED   |
| 20435998  | 3/3/2025 11:00:00P | 3/4/2025 12:00:00A | 0              | 0%                | NOT STARTED   |
| 20445999  | 3/4/2025 12:00:00A | 3/4/2025 1:00:00A  | 0              | 0%                | NOT STARTED   |
| 20446007  | 3/4/2025 1:00:00AM | 3/4/2025 2:00:00A  | 0              | 0%                | NOT STARTED   |
| 20446015  | 3/4/2025 2:00:00AM | 3/4/2025 3:00:00A  | 0              | 0%                | NOT STARTED   |
| 20446022  | 3/4/2025 3:00:00A  | 3/4/2025 4:00:00A  | 0              | 0%                | NOT STARTED   |
| 20446031  | 3/4/2025 4:00:00A  | 3/4/2025 5:00:00A  | 0              | 0%                | NOT STARTED   |
| 20446041  | 3/4/2025 5:00:00A  | 3/4/2025 6:00:00A  | 5              | 100%              | NOT STARTED   |
| 20471225  | 3/6/2025 12:00:00A | 3/6/2025 1:00:00A  | 0              | 0%                | Failed patrol |
| 20471240  | 3/6/2025 1:00:00A  | 3/6/2025 2:00:00A  | 0              | 0%                | Failed patrol |
| 20471255  | 3/6/2025 2:00:00AM | 3/6/2025 3:00:00A  | 0              | 0%                | Failed patrol |
| 20471271  | 3/6/2025 3:00:00AM | 3/6/2025 4:00:00A  | 0              | 0%                | Failed patrol |
| 20471286  | 3/6/2025 4:00:00AM | 3/6/2025 5:00:00A  | 0              | 0%                | Failed patrol |
| 20471302  | 3/6/2025 5:00:00AM | 3/6/2025 6:00:00A  | 0              | 0%                | Failed patrol |