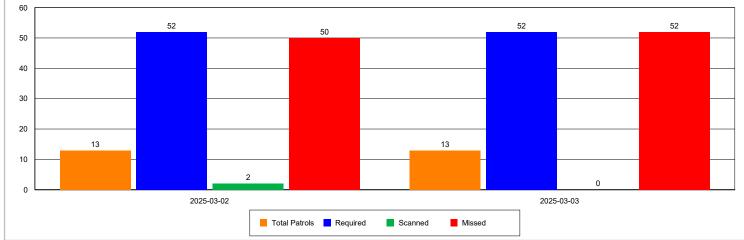

### Date Printed:06-03-2025 4:36:31PM

| SCANNED TAGS | PATROL PERFORMANCE |  |  |
|--------------|--------------------|--|--|
|              |                    |  |  |
|              |                    |  |  |
|              |                    |  |  |
|              |                    |  |  |
|              |                    |  |  |
|              |                    |  |  |
|              |                    |  |  |
|              |                    |  |  |
|              |                    |  |  |
|              |                    |  |  |
|              |                    |  |  |

#### Performance

**Tag Scanned Totals** 

Alarms summary

No alarms to display