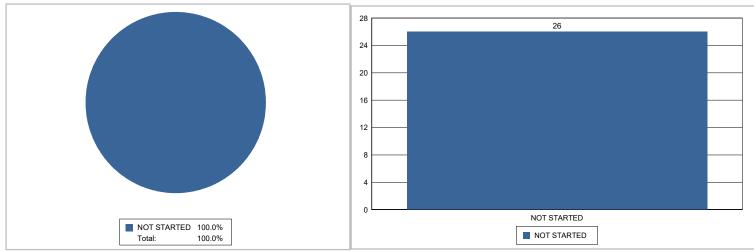

## Patrols summary

| Patrol ID | Start time         | End time           | Tags validated | Percent validated | Category    |
|-----------|--------------------|--------------------|----------------|-------------------|-------------|
| 20442648  | 3/3/2025 1:00:00AM | 3/3/2025 2:00:00A  | 0              | 0%                | NOT STARTED |
| 20442639  | 3/3/2025 12:00:00A | 3/3/2025 1:00:00A  | 0              | 0%                | NOT STARTED |
| 20442617  | 3/2/2025 10:00:00P | 3/2/2025 11:00:00P | 2              | 50%               | NOT STARTED |
| 20442628  | 3/2/2025 11:00:00P | 3/3/2025 12:00:00A | 0              | 0%                | NOT STARTED |
| 20442535  | 3/2/2025 4:00:00A  | 3/2/2025 5:00:00A  | 0              | 0%                | NOT STARTED |
| 20442696  | 3/3/2025 6:00:00A  | 3/3/2025 7:00:00A  | 0              | 0%                | NOT STARTED |
| 20442550  | 3/2/2025 5:00:00AM | 3/2/2025 6:00:00A  | 0              | 0%                | NOT STARTED |
| 20442706  | 3/3/2025 6:00:00PM | 3/3/2025 7:00:00P  | 0              | 0%                | NOT STARTED |
| 20442518  | 3/2/2025 3:00:00AM | 3/2/2025 4:00:00A  | 0              | 0%                | NOT STARTED |
| 20442686  | 3/3/2025 5:00:00AM | 3/3/2025 6:00:00A  | 0              | 0%                | NOT STARTED |
| 20442562  | 3/2/2025 6:00:00AM | 3/2/2025 7:00:00A  | 0              | 0%                | NOT STARTED |
| 20442716  | 3/3/2025 7:00:00PM | 3/3/2025 8:00:00P  | 0              | 0%                | NOT STARTED |
| 20442477  | 3/2/2025 12:00:00A | 3/2/2025 1:00:00A  | 0              | 0%                | NOT STARTED |
| 20442656  | 3/3/2025 2:00:00A  | 3/3/2025 3:00:00A  | 0              | 0%                | NOT STARTED |
| 20442606  | 3/2/2025 9:00:00PM | 3/2/2025 10:00:00F | 0              | 0%                | NOT STARTED |
| 20442756  | 3/3/2025 11:00:00P | 3/4/2025 12:00:00A | 0              | 0%                | NOT STARTED |
| 20442507  | 3/2/2025 2:00:00AM | 3/2/2025 3:00:00A  | 0              | 0%                | NOT STARTED |
| 20442676  | 3/3/2025 4:00:00AM | 3/3/2025 5:00:00A  | 0              | 0%                | NOT STARTED |
| 20442585  | 3/2/2025 7:00:00PM | 3/2/2025 8:00:00P  | 0              | 0%                | NOT STARTED |
| 20442734  | 3/3/2025 9:00:00PM | 3/3/2025 10:00:00F | 0              | 0%                | NOT STARTED |
| 20442596  | 3/2/2025 8:00:00PM | 3/2/2025 9:00:00P  | 0              | 0%                | NOT STARTED |
| 20442743  | 3/3/2025 10:00:00P | 3/3/2025 11:00:00P | 0              | 0%                | NOT STARTED |
| 20442574  | 3/2/2025 6:00:00PM | 3/2/2025 7:00:00P  | 0              | 0%                | NOT STARTED |
| 20442725  | 3/3/2025 8:00:00PM | 3/3/2025 9:00:00P  | 0              | 0%                | NOT STARTED |
| 20442489  | 3/2/2025 1:00:00A  | 3/2/2025 2:00:00A  | 0              | 0%                | NOT STARTED |
| 20442666  | 3/3/2025 3:00:00AM | 3/3/2025 4:00:00A  | 0              | 0%                | NOT STARTED |