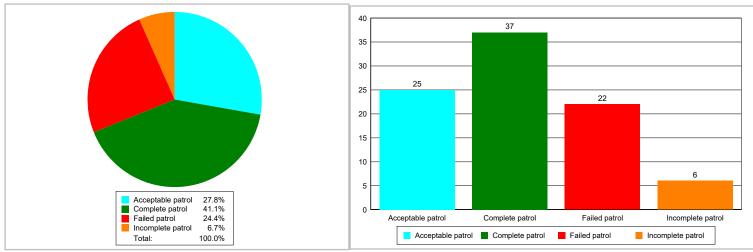

## Patrols summary

| Patrol ID | Start time         | End time           | Tags validated | Percent validated | Category          |
|-----------|--------------------|--------------------|----------------|-------------------|-------------------|
| 20366586  | 2/1/2025 8:00:00PM | 2/1/2025 9:00:00P  | 6              | 100%              | Complete patrol   |
| 20366589  | 2/1/2025 9:00:00PM | 2/1/2025 10:00:00F | 6              | 100%              | Complete patrol   |
| 20366591  | 2/1/2025 10:00:00P | 2/1/2025 11:00:00P | 6              | 100%              | Complete patrol   |
| 20366595  | 2/1/2025 11:00:00P | 2/2/2025 12:00:00A | 6              | 100%              | Complete patrol   |
| 20366601  | 2/2/2025 12:00:00A | 2/2/2025 1:00:00A  | 6              | 100%              | Complete patrol   |
| 20366613  | 2/2/2025 1:00:00AM | 2/2/2025 2:00:00A  | 6              | 100%              | Complete patrol   |
| 20366619  | 2/2/2025 2:00:00AM | 2/2/2025 3:00:00A  | 6              | 100%              | Complete patrol   |
| 20366621  | 2/2/2025 3:00:00AM | 2/2/2025 4:00:00A  | 6              | 100%              | Complete patrol   |
| 20366630  | 2/2/2025 4:00:00AM | 2/2/2025 5:00:00A  | 6              | 100%              | Complete patrol   |
| 20366634  | 2/2/2025 5:00:00AM | 2/2/2025 6:00:00A  | 6              | 100%              | Complete patrol   |
| 20366641  | 2/2/2025 8:00:00PM | 2/2/2025 9:00:00P  | 6              | 100%              | Complete patrol   |
| 20366646  | 2/2/2025 9:00:00PM | 2/2/2025 10:00:00F | 6              | 100%              | Complete patrol   |
| 20366658  | 2/2/2025 10:00:00P | 2/2/2025 11:00:00P | 6              | 100%              | Complete patrol   |
| 20366661  | 2/2/2025 11:00:00P | 2/3/2025 12:00:00A | 6              | 100%              | Complete patrol   |
| 20378523  | 2/3/2025 12:00:00A | 2/3/2025 1:00:00A  | 5              | 83%               | Acceptable patrol |
| 20378528  | 2/3/2025 1:00:00AM | 2/3/2025 2:00:00A  | 5              | 83%               | Acceptable patrol |
| 20378533  | 2/3/2025 2:00:00AM | 2/3/2025 3:00:00A  | 5              | 83%               | Acceptable patrol |
| 20378538  | 2/3/2025 3:00:00AM | 2/3/2025 4:00:00A  | 5              | 83%               | Acceptable patrol |
| 20378540  | 2/3/2025 4:00:00AM | 2/3/2025 5:00:00A  | 5              | 83%               | Acceptable patrol |
| 20378541  | 2/3/2025 5:00:00AM | 2/3/2025 6:00:00A  | 5              | 83%               | Acceptable patrol |
| 20378545  | 2/3/2025 8:00:00PM | 2/3/2025 9:00:00P  | 5              | 83%               | Acceptable patrol |
| 20378548  | 2/3/2025 9:00:00PM | 2/3/2025 10:00:00F | 5              | 83%               | Acceptable patrol |
| 20378551  | 2/3/2025 10:00:00P | 2/3/2025 11:00:00P | 5              | 83%               | Acceptable patrol |
| 20378553  | 2/3/2025 11:00:00P | 2/4/2025 12:00:00A | 5              | 83%               | Acceptable patrol |
| 20378562  | 2/4/2025 12:00:00A | 2/4/2025 1:00:00A  | 5              | 83%               | Acceptable patrol |
| 20378566  | 2/4/2025 1:00:00AM | 2/4/2025 2:00:00A  | 5              | 83%               | Acceptable patrol |
| 20378568  | 2/4/2025 2:00:00AM | 2/4/2025 3:00:00A  | 5              | 83%               | Acceptable patrol |
| 20378570  | 2/4/2025 3:00:00AM | 2/4/2025 4:00:00A  | 5              | 83%               | Acceptable patrol |
| 20378574  | 2/4/2025 4:00:00AM | 2/4/2025 5:00:00A  | 5              | 83%               | Acceptable patrol |
| 20378577  | 2/4/2025 5:00:00AM | 2/4/2025 6:00:00A  | 5              | 83%               | Acceptable patrol |
| 20378580  | 2/4/2025 8:00:00PM | 2/4/2025 9:00:00P  | 5              | 83%               | Acceptable patrol |
| 20378582  | 2/4/2025 9:00:00PM | 2/4/2025 10:00:00F | 5              | 83%               | Acceptable patrol |
| 20378586  | 2/4/2025 10:00:00P | 2/4/2025 11:00:00P | 5              | 83%               | Acceptable patrol |
| 20378588  | 2/4/2025 11:00:00P | 2/5/2025 12:00:00A | 5              | 83%               | Acceptable patrol |

| 20385397 | 2/5/2025 12:00:00A 2/5/2025 1:00:00A  | 3 | 50%  | Incomplete patrol |
|----------|---------------------------------------|---|------|-------------------|
| 20385401 | 2/5/2025 1:00:00Al 2/5/2025 2:00:00A  | 3 | 50%  | Incomplete patrol |
| 20385405 | 2/5/2025 2:00:00Al 2/5/2025 3:00:00A  | 0 | 0%   | Failed patrol     |
| 20385409 | 2/5/2025 3:00:00Al 2/5/2025 4:00:00A  | 1 | 17%  | Incomplete patrol |
| 20385413 | 2/5/2025 4:00:00Al 2/5/2025 5:00:00A  | 0 | 0%   | Failed patrol     |
| 20385417 | 2/5/2025 5:00:00AI 2/5/2025 6:00:00A  | 1 | 17%  | Incomplete patrol |
| 20405659 | 2/18/2025 12:00:00 2/18/2025 1:00:00/ | 0 | 0%   | Failed patrol     |
| 20405666 | 2/18/2025 1:00:00A 2/18/2025 2:00:00/ | 0 | 0%   | Failed patrol     |
| 20405673 | 2/18/2025 2:00:00/ 2/18/2025 3:00:00/ | 0 | 0%   | Failed patrol     |
| 20405679 | 2/18/2025 3:00:00A 2/18/2025 4:00:00A | 0 | 0%   | Failed patrol     |
| 20405683 | 2/18/2025 4:00:00A 2/18/2025 5:00:00A | 0 | 0%   | Failed patrol     |
| 20405689 | 2/18/2025 5:00:00A 2/18/2025 6:00:00A | 0 | 0%   | Failed patrol     |
| 20405696 | 2/18/2025 8:00:00F 2/18/2025 9:00:00I | 6 | 100% | Complete patrol   |
| 20405702 | 2/18/2025 9:00:00F 2/18/2025 10:00:00 | 5 | 83%  | Acceptable patrol |
| 20405708 | 2/18/2025 10:00:00 2/18/2025 11:00:00 | 6 | 100% | Complete patrol   |
| 20405717 | 2/18/2025 11:00:00 2/19/2025 12:00:00 | 6 | 100% | Complete patrol   |
| 20405727 | 2/19/2025 12:00:00 2/19/2025 1:00:00/ | 5 | 83%  | Acceptable patrol |
| 20405734 | 2/19/2025 1:00:00A 2/19/2025 2:00:00/ | 6 | 100% | Complete patrol   |
| 20405742 | 2/19/2025 2:00:00A 2/19/2025 3:00:00A | 0 | 0%   | Failed patrol     |
| 20405751 | 2/19/2025 3:00:00/ 2/19/2025 4:00:00/ | 0 | 0%   | Failed patrol     |
| 20405757 | 2/19/2025 4:00:00/ 2/19/2025 5:00:00/ | 0 | 0%   | Failed patrol     |
| 20405764 | 2/19/2025 5:00:00/ 2/19/2025 6:00:00/ | 0 | 0%   | Failed patrol     |
| 20405770 | 2/19/2025 8:00:00F 2/19/2025 9:00:00I | 6 | 100% | Complete patrol   |
| 20405777 | 2/19/2025 9:00:00F 2/19/2025 10:00:00 | 5 | 83%  | Acceptable patrol |
| 20405782 | 2/19/2025 10:00:00 2/19/2025 11:00:00 | 6 | 100% | Complete patrol   |
| 20405789 | 2/19/2025 11:00:00 2/20/2025 12:00:00 | 6 | 100% | Complete patrol   |
| 20413434 | 2/20/2025 12:00:00 2/20/2025 1:00:00/ | 6 | 100% | Complete patrol   |
| 20413438 | 2/20/2025 1:00:00/ 2/20/2025 2:00:00/ | 6 | 100% | Complete patrol   |
| 20413443 | 2/20/2025 2:00:00/ 2/20/2025 3:00:00/ | 6 | 100% | Complete patrol   |
| 20413446 | 2/20/2025 3:00:00/ 2/20/2025 4:00:00/ | 0 | 0%   | Failed patrol     |
| 20413451 | 2/20/2025 4:00:00/ 2/20/2025 5:00:00/ | 6 | 100% | Complete patrol   |
| 20413455 | 2/20/2025 5:00:00/ 2/20/2025 6:00:00/ | 4 | 67%  | Incomplete patrol |
| 20413460 | 2/20/2025 8:00:00F 2/20/2025 9:00:00I | 6 | 100% | Complete patrol   |
| 20413465 | 2/20/2025 9:00:00F 2/20/2025 10:00:00 | 6 | 100% | Complete patrol   |
| 20413469 | 2/20/2025 10:00:00 2/20/2025 11:00:00 | 6 | 100% | Complete patrol   |

| 20413473 | 2/20/2025 11:00:00 | 2/21/2025 12:00:00 | 0 | 0%   | Failed patrol     |
|----------|--------------------|--------------------|---|------|-------------------|
| 20419692 | 2/21/2025 12:00:00 | 2/21/2025 1:00:00/ | 6 | 100% | Complete patrol   |
| 20419698 | 2/21/2025 1:00:004 | 2/21/2025 2:00:00/ | 0 | 0%   | Failed patrol     |
| 20419702 | 2/21/2025 2:00:004 | 2/21/2025 3:00:00/ | 6 | 100% | Complete patrol   |
| 20419705 | 2/21/2025 3:00:004 | 2/21/2025 4:00:00/ | 6 | 100% | Complete patrol   |
| 20419708 | 2/21/2025 4:00:004 | 2/21/2025 5:00:00/ | 0 | 0%   | Failed patrol     |
| 20419711 | 2/21/2025 5:00:004 | 2/21/2025 6:00:00/ | 6 | 100% | Complete patrol   |
| 20419714 | 2/21/2025 8:00:00F | 2/21/2025 9:00:001 | 5 | 83%  | Acceptable patrol |
| 20419719 | 2/21/2025 9:00:00F | 2/21/2025 10:00:00 | 6 | 100% | Complete patrol   |
| 20419722 | 2/21/2025 10:00:00 | 2/21/2025 11:00:00 | 6 | 100% | Complete patrol   |
| 20419725 | 2/21/2025 11:00:00 | 2/22/2025 12:00:00 | 6 | 100% | Complete patrol   |
| 20424948 | 2/22/2025 12:00:00 | 2/22/2025 1:00:00/ | 5 | 83%  | Acceptable patrol |
| 20424957 | 2/22/2025 1:00:004 | 2/22/2025 2:00:00/ | 6 | 100% | Complete patrol   |
| 20424966 | 2/22/2025 2:00:004 | 2/22/2025 3:00:00/ | 0 | 0%   | Failed patrol     |
| 20424974 | 2/22/2025 3:00:004 | 2/22/2025 4:00:00/ | 0 | 0%   | Failed patrol     |
| 20424981 | 2/22/2025 4:00:004 | 2/22/2025 5:00:00/ | 2 | 33%  | Incomplete patrol |
| 20424987 | 2/22/2025 5:00:004 | 2/22/2025 6:00:00/ | 6 | 100% | Complete patrol   |
| 20424992 | 2/22/2025 8:00:00F | 2/22/2025 9:00:001 | 0 | 0%   | Failed patrol     |
| 20424997 | 2/22/2025 9:00:00F | 2/22/2025 10:00:00 | 0 | 0%   | Failed patrol     |
| 20425000 | 2/22/2025 10:00:00 | 2/22/2025 11:00:00 | 0 | 0%   | Failed patrol     |
| 20425003 | 2/22/2025 11:00:00 | 2/23/2025 12:00:00 | 0 | 0%   | Failed patrol     |