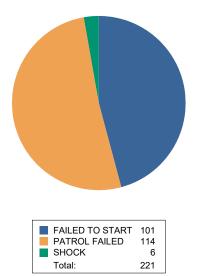

From 2/1/2025 9:02:00AM To 2/28/2025 9:02:00AM



19

2025-02-22

13

10

#### Date Printed:06-03-2025 9:08:17AM





24 24

2025-02-01

10

0

10

2025-02-03

n

2025-02-02

10

10

2025-02-04

10

Total Patrols Required

6

30

20

10

0

4



26

10

2025-02-20

14

10

2025-02-21

23

2025-02-18

Scanned

10

8

2025-02-05

10

Missed

2025-02-19



## Patrols summary

| Patrol ID | Start time         | End time           | Tags validated | Percent validated | Category          |
|-----------|--------------------|--------------------|----------------|-------------------|-------------------|
| 20366586  | 2/1/2025 8:00:00PM | 2/1/2025 9:00:00P  | 6              | 100%              | Complete patrol   |
| 20366589  | 2/1/2025 9:00:00PM | 2/1/2025 10:00:00F | 6              | 100%              | Complete patrol   |
| 20366591  | 2/1/2025 10:00:00P | 2/1/2025 11:00:00P | 6              | 100%              | Complete patrol   |
| 20366595  | 2/1/2025 11:00:00P | 2/2/2025 12:00:00A | 6              | 100%              | Complete patrol   |
| 20366601  | 2/2/2025 12:00:00A | 2/2/2025 1:00:00A  | 6              | 100%              | Complet