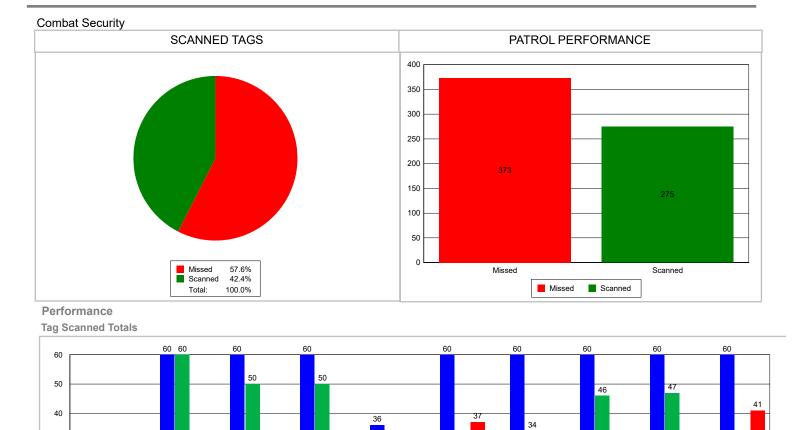

2025-02-02

10

10

2025-02-04

10

Total Patrols Required

6

30

20

10

0

4

26

10

2025-02-20

14

10

2025-02-21

23

2025-02-18

Scanned

10

8

2025-02-05

10

Missed

2025-02-19