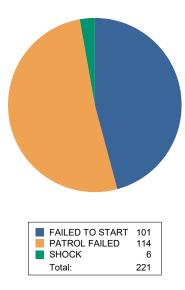

From 2/1/2025 9:02:00AM To 2/28/2025 9:02:00AM



Date Printed:06-03-2025 9:02:57AM



# Tag Scanned Totals









| 7 |  |  |  |  |
|---|--|--|--|--|
|   |  |  |  |  |
|   |  |  |  |  |
| 1 |  |  |  |  |

## **Alarms summary**



# **Patrols summary**

| Patrol ID | Start time         | End time           | Tags validated | Percent validated | Category          |
|-----------|--------------------|--------------------|----------------|-------------------|-------------------|
| 20366586  | 2/1/2025 8:00:00PM | 2/1/2025 9:00:00P  | 6              | 100%              | Complete patrol   |
| 20366589  | 2/1/2025 9:00:00PM | 2/1/2025 10:00:00F | 6              | 100%              | Complete patrol   |
| 20366591  | 2/1/2025 10:00:00P | 2/1/2025 11:00:00P | 6              | 100%              | Complete patrol   |
| 20366595  | 2/1/2025 11:00:00P | 2/2/2025 12:00:00A | 6              | 100%              | Complete patrol   |
| 20366601  | 2/2/2025 12:00:00A | 2/2/2025 1:00:00A  | 6              | 100%              | Comp