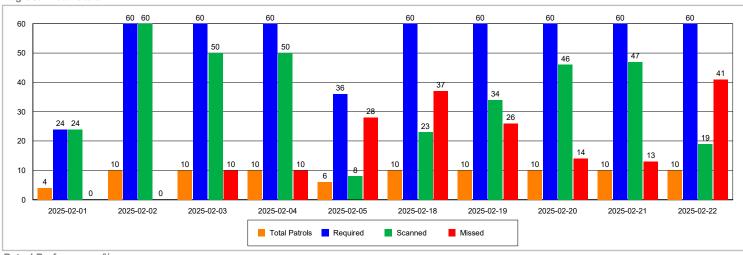

# **Patrols summary**

| Patrol ID | Start time         | End time           | Tags validated | Percent validated | Category          |
|-----------|--------------------|--------------------|----------------|-------------------|-------------------|
| 20366586  | 2/1/2025 8:00:00PM | 2/1/2025 9:00:00P  | 6              | 100%              | Complete patrol   |
| 20366589  | 2/1/2025 9:00:00PM | 2/1/2025 10:00:00F | 6              | 100%              | Complete patrol   |
| 20366591  | 2/1/2025 10:00:00P | 2/1/2025 11:00:00P | 6              | 100%              | Complete patrol   |
| 20366595  | 2/1/2025 11:00:00P | 2/2/2025 12:00:00A | 6              | 100%              | Complete patrol   |
| 20366601  | 2/2/2025 12:00:00A | 2/2/2025 1:00:00A  | 6              | 100%              | Complete patrol   |
| 20366613  | 2/2/2025 1:00:00A  | 2/2/2025 2:00:00A  | 6              | 100%              | Complete patrol   |
| 20366619  | 2/2/2025 2:00:00AM | 2/2/2025 3:00:00A  | 6              | 100%              | Complete patrol   |
| 20366621  | 2/2/2025 3:00:00AM | 2/2/2025 4:00:00A  | 6              | 100%              | Complete patrol   |
| 20366630  | 2/2/2025 4:00:00AM | 2/2/2025 5:00:00A  | 6              | 100%              | Complete patrol   |
| 20366634  | 2/2/2025 5:00:00AM | 2/2/2025 6:00:00A  | 6              | 100%              | Complete patrol   |
| 20366641  | 2/2/2025 8:00:00PM | 2/2/2025 9:00:00P  | 6              | 100%              | Complete patrol   |
| 20366646  | 2/2/2025 9:00:00PM | 2/2/2025 10:00:00F | 6              | 100%              | Complete patrol   |
| 20366658  | 2/2/2025 10:00:00P | 2/2/2025 11:00:00P | 6              | 100%              | Complete patrol   |
| 20366661  | 2/2/2025 11:00:00P | 2/3/2025 12:00:00A | 6              | 100%              | Complete patrol   |
| 20378523  | 2/3/2025 12:00:00A | 2/3/2025 1:00:00A  | 5              | 83%               | Acceptable patrol |
| 20378528  | 2/3/2025 1:00:00A  | 2/3/2025 2:00:00A  | 5              | 83%               | Acceptable patrol |
| 20378533  | 2/3/2025 2:00:00A  | 2/3/2025 3:00:00A  | 5              | 83%               | Acceptable patrol |
| 20378538  | 2/3/2025 3:00:00AM | 2/3/2025 4:00:00A  | 5              | 83%               | Acceptable patrol |
| 20378540  | 2/3/2025 4:00:00A  | 2/3/2025 5:00:00A  | 5              | 83%               | Acceptable patrol |
| 20378541  | 2/3/2025 5:00:00AM | 2/3/2025 6:00:00A  | 5              | 83%               | Acceptable patrol |
| 20378545  | 2/3/2025 8:00:00PM | 2/3/2025 9:00:00P  | 5              | 83%               | Acceptable patrol |
| 20378548  | 2/3/2025 9:00:00PM | 2/3/2025 10:00:00F | 5              | 83%               | Acceptable patrol |
| 20378551  | 2/3/2025 10:00:00P | 2/3/2025 11:00:00P | 5              | 83%               | Acceptable patrol |
| 20378553  | 2/3/2025 11:00:00P | 2/4/2025 12:00:00A | 5              | 83%               | Acceptable patrol |
| 20378562  | 2/4/2025 12:00:00A | 2/4/2025 1:00:00A  | 5              | 83%               | Acceptable patrol |
| 20378566  | 2/4/2025 1:00:00A  | 2/4/2025 2:00:00A  | 5              | 83%               | Acceptable patrol |
| 20378568  | 2/4/2025 2:00:00AM | 2/4/2025 3:00:00A  | 5              | 83%               | Acceptable patrol |
| 20378570  | 2/4/2025 3:00:00A  | 2/4/2025 4:00:00A  | 5              | 83%               | Acceptable patrol |
| 20378574  | 2/4/2025 4:00:00AN | 2/4/2025 5:00:00A  | 5              | 83%               | Acceptable patrol |
| 20378577  | 2/4/2025 5:00:00AN | 2/4/2025 6:00:00A  | 5              | 83%               | Acceptable patrol |
| 20378580  | 2/4/2025 8:00:00PM | 2/4/2025 9:00:00P  | 5              | 83%               | Acceptable patrol |
| 20378582  | 2/4/2025 9:00:00PM | 2/4/2025 10:00:00F | 5              | 83%               | Acceptable patrol |
| 20378586  | 2/4/2025 10:00:00P | 2/4/2025 11:00:00P | 5              | 83%               | Acceptable patrol |
| 20378588  | 2/4/2025 11:00:00P | 2/5/2025 12:00:00A | 5              | 83%               | Acceptable patrol |

| 20385397 | 2/5/2025 12:00:00A         | 2/5/2025 1:00:00A  | 3 | 50%  | Incomplete patrol |
|----------|----------------------------|--------------------|---|------|-------------------|
| 20385401 | 2/5/2025 1:00:00A          | 2/5/2025 2:00:00A  | 3 | 50%  | Incomplete patrol |
| 20385405 | 2/5/2025 2:00:00AM         | 2/5/2025 3:00:00A  | 0 | 0%   | Failed patrol     |
| 20385409 | 2/5/2025 3:00:00AM         | 2/5/2025 4:00:00A  | 1 | 17%  | Incomplete patrol |
| 20385413 | 2/5/2025 4:00:00A          | 2/5/2025 5:00:00A  | 0 | 0%   | Failed patrol     |
| 20385417 | 2/5/2025 5:00:00AM         | 2/5/2025 6:00:00A  | 1 | 17%  | Incomplete patrol |
| 20405659 | 2/18/2025 12:00:00         | 2/18/2025 1:00:00/ | 0 | 0%   | Failed patrol     |
| 20405666 | 2/18/2025 1:00:00/         | 2/18/2025 2:00:00/ | 0 | 0%   | Failed patrol     |
| 20405673 | 2/18/2025 2:00:00 <i>A</i> | 2/18/2025 3:00:00/ | 0 | 0%   | Failed patrol     |
| 20405679 | 2/18/2025 3:00:00          | 2/18/2025 4:00:00/ | 0 | 0%   | Failed patrol     |
| 20405683 | 2/18/2025 4:00:00          | 2/18/2025 5:00:00/ | 0 | 0%   | Failed patrol     |
| 20405689 | 2/18/2025 5:00:00 <i>A</i> | 2/18/2025 6:00:00/ | 0 | 0%   | Failed patrol     |
| 20405696 | 2/18/2025 8:00:00F         | 2/18/2025 9:00:001 | 6 | 100% | Complete patrol   |
| 20405702 | 2/18/2025 9:00:00F         | 2/18/2025 10:00:00 | 5 | 83%  | Acceptable patrol |
| 20405708 | 2/18/2025 10:00:00         | 2/18/2025 11:00:00 | 6 | 100% | Complete patrol   |
| 20405717 | 2/18/2025 11:00:00         | 2/19/2025 12:00:00 | 6 | 100% | Complete patrol   |
| 20405727 | 2/19/2025 12:00:00         | 2/19/2025 1:00:00/ | 5 | 83%  | Acceptable patrol |
| 20405734 | 2/19/2025 1:00:00 <i>A</i> | 2/19/2025 2:00:00/ | 6 | 100% | Complete patrol   |
| 20405742 | 2/19/2025 2:00:00 <i>A</i> | 2/19/2025 3:00:00/ | 0 | 0%   | Failed patrol     |
| 20405751 | 2/19/2025 3:00:00/         | 2/19/2025 4:00:00/ | 0 | 0%   | Failed patrol     |
| 20405757 | 2/19/2025 4:00:00 <i>A</i> | 2/19/2025 5:00:00/ | 0 | 0%   | Failed patrol     |
| 20405764 | 2/19/2025 5:00:00A         | 2/19/2025 6:00:00/ | 0 | 0%   | Failed patrol     |
| 20405770 | 2/19/2025 8:00:00F         | 2/19/2025 9:00:001 | 6 | 100% | Complete patrol   |
| 20405777 | 2/19/2025 9:00:00F         | 2/19/2025 10:00:00 | 5 | 83%  | Acceptable patrol |
| 20405782 | 2/19/2025 10:00:00         | 2/19/2025 11:00:00 | 6 | 100% | Complete patrol   |
| 20405789 | 2/19/2025 11:00:00         | 2/20/2025 12:00:00 | 6 | 100% | Complete patrol   |
| 20413434 | 2/20/2025 12:00:00         | 2/20/2025 1:00:00/ | 6 | 100% | Complete patrol   |
| 20413438 | 2/20/2025 1:00:00 <i>A</i> | 2/20/2025 2:00:00/ | 6 | 100% | Complete patrol   |
| 20413443 | 2/20/2025 2:00:00 <i>A</i> | 2/20/2025 3:00:00/ | 6 | 100% | Complete patrol   |
| 20413446 | 2/20/2025 3:00:00A         | 2/20/2025 4:00:00/ | 0 | 0%   | Failed patrol     |
| 20413451 | 2/20/2025 4:00:00A         | 2/20/2025 5:00:00/ | 6 | 100% | Complete patrol   |
| 20413455 | 2/20/2025 5:00:00A         | 2/20/2025 6:00:00/ | 4 | 67%  | Incomplete patrol |
| 20413460 | 2/20/2025 8:00:00F         | 2/20/2025 9:00:001 | 6 | 100% | Complete patrol   |
| 20413465 | 2/20/2025 9:00:00F         | 2/20/2025 10:00:00 | 6 | 100% | Complete patrol   |
| 20413469 | 2/20/2025 10:00:00         | 2/20/2025 11:00:00 | 6 | 100% | Complete patrol   |

| Failed patrol     | 0%   | 0 | 2/21/2025 12:00:00 | 2/20/2025 11:00:00  | 20413473 |
|-------------------|------|---|--------------------|---------------------|----------|
| Complete patrol   | 100% | 6 | 2/21/2025 1:00:00, | 2/21/2025 12:00:00/ | 20419692 |
| Failed patrol     | 0%   | 0 | 2/21/2025 2:00:00/ | 2/21/2025 1:00:00A  | 20419698 |
| Complete patrol   | 100% | 6 | 2/21/2025 3:00:00/ | 2/21/2025 2:00:00A  | 20419702 |
| Complete patrol   | 100% | 6 | 2/21/2025 4:00:00  | 2/21/2025 3:00:00A  | 20419705 |
| Failed patrol     | 0%   | 0 | 2/21/2025 5:00:00  | 2/21/2025 4:00:00A  | 20419708 |
| Complete patrol   | 100% | 6 | 2/21/2025 6:00:00  | 2/21/2025 5:00:00A  | 20419711 |
| Acceptable patrol | 83%  | 5 | 2/21/2025 9:00:001 | 2/21/2025 8:00:00F  | 20419714 |
| Complete patrol   | 100% | 6 | 2/21/2025 10:00:00 | 2/21/2025 9:00:00F  | 20419719 |
| Complete patrol   | 100% | 6 | 2/21/2025 11:00:00 | 2/21/2025 10:00:00  | 20419722 |
| Complete patrol   | 100% | 6 | 2/22/2025 12:00:00 | 2/21/2025 11:00:00  | 20419725 |
| Acceptable patrol | 83%  | 5 | 2/22/2025 1:00:00, | 2/22/2025 12:00:00/ | 20424948 |
| Complete patrol   | 100% | 6 | 2/22/2025 2:00:00/ | 2/22/2025 1:00:00A  | 20424957 |
| Failed patrol     | 0%   | 0 | 2/22/2025 3:00:00/ | 2/22/2025 2:00:00A  | 20424966 |
| Failed patrol     | 0%   | 0 | 2/22/2025 4:00:00/ | 2/22/2025 3:00:00A  | 20424974 |
| Incomplete patrol | 33%  | 2 | 2/22/2025 5:00:00/ | 2/22/2025 4:00:00A  | 20424981 |
| Complete patrol   | 100% | 6 | 2/22/2025 6:00:00, | 2/22/2025 5:00:00A  | 20424987 |
| Failed patrol     | 0%   | 0 | 2/22/2025 9:00:001 | 2/22/2025 8:00:00F  | 20424992 |
| Failed patrol     | 0%   | 0 | 2/22/2025 10:00:00 | 2/22/2025 9:00:00F  | 20424997 |
| Failed patrol     | 0%   | 0 | 2/22/2025 11:00:00 | 2/22/2025 10:00:00  | 20425000 |
| Failed patrol     | 0%   | 0 | 2/23/2025 12:00:00 | 2/22/2025 11:00:00  | 20425003 |