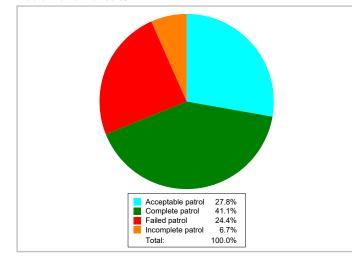

# **Patrols summary**

| Patrol ID | Start time         | End time           | Tags validated | Percent validated | Category          |
|-----------|--------------------|--------------------|----------------|-------------------|-------------------|
| 20366586  | 2/1/2025 8:00:00PM | 2/1/2025 9:00:00P  | 6              | 100%              | Complete patrol   |
| 20366589  | 2/1/2025 9:00:00PM | 2/1/2025 10:00:00F | 6              | 100%              | Complete patrol   |
| 20366591  | 2/1/2025 10:00:00P | 2/1/2025 11:00:00P | 6              | 100%              | Complete patrol   |
| 20366595  | 2/1/2025 11:00:00P | 2/2/2025 12:00:00A | 6              | 100%              | Complete patrol   |
| 20366601  | 2/2/2025 12:00:00A | 2/2/2025 1:00:00A  | 6              | 100%              | Complete patrol   |
| 20366613  | 2/2/2025 1:00:00A  | 2/2/2025 2:00:00A  | 6              | 100%              | Complete patrol   |
| 20366619  | 2/2/2025 2:00:00AM | 2/2/2025 3:00:00A  | 6              | 100%              | Complete patrol   |
| 20366621  | 2/2/2025 3:00:00AM | 2/2/2025 4:00:00A  | 6              | 100%              | Complete patrol   |
| 20366630  | 2/2/2025 4:00:00AM | 2/2/2025 5:00:00A  | 6              | 100%              | Complete patrol   |
| 20366634  | 2/2/2025 5:00:00AM | 2/2/2025 6:00:00A  | 6              | 100%              | Complete patrol   |
| 20366641  | 2/2/2025 8:00:00PM | 2/2/2025 9:00:00P  | 6              | 100%              | Complete patrol   |
| 20366646  | 2/2/2025 9:00:00PM | 2/2/2025 10:00:00F | 6              | 100%              | Complete patrol   |
| 20366658  | 2/2/2025 10:00:00P | 2/2/2025 11:00:00P | 6              | 100%              | Complete patrol   |
| 20366661  | 2/2/2025 11:00:00P | 2/3/2025 12:00:00A | 6              | 100%              | Complete patrol   |
| 20378523  | 2/3/2025 12:00:00A | 2/3/2025 1:00:00A  | 5              | 83%               | Acceptable patrol |
| 20378528  | 2/3/2025 1:00:00A  | 2/3/2025 2:00:00A  | 5              | 83%               | Acceptable patrol |
| 20378533  | 2/3/2025 2:00:00A  | 2/3/2025 3:00:00A  | 5              | 83%               | Acceptable patrol |
| 20378538  | 2/3/2025 3:00:00AM | 2/3/2025 4:00:00A  | 5              | 83%               | Acceptable patrol |
| 20378540  | 2/3/2025 4:00:00A  | 2/3/2025 5:00:00A  | 5              | 83%               | Acceptable patrol |
| 20378541  | 2/3/2025 5:00:00AM | 2/3/2025 6:00:00A  | 5              | 83%               | Acceptable patrol |
| 20378545  | 2/3/2025 8:00:00PM | 2/3/2025 9:00:00P  | 5              | 83%               | Acceptable patrol |
| 20378548  | 2/3/2025 9:00:00PM | 2/3/2025 10:00:00F | 5              | 83%               | Acceptable patrol |
| 20378551  | 2/3/2025 10:00:00P | 2/3/2025 11:00:00P | 5              | 83%               | Acceptable patrol |
| 20378553  | 2/3/2025 11:00:00P | 2/4/2025 12:00:00A | 5              | 83%               | Acceptable patrol |
| 20378562  | 2/4/2025 12:00:00A | 2/4/2025 1:00:00A  | 5              | 83%               | Acceptable patrol |
| 20378566  | 2/4/2025 1:00:00A  | 2/4/2025 2:00:00A  | 5              | 83%               | Acceptable patrol |
| 20378568  | 2/4/2025 2:00:00AM | 2/4/2025 3:00:00A  | 5              | 83%               | Acceptable patrol |
| 20378570  | 2/4/2025 3:00:00A  | 2/4/2025 4:00:00A  | 5              | 83%               | Acceptable patrol |
| 20378574  | 2/4/2025 4:00:00AN | 2/4/2025 5:00:00A  | 5              | 83%               | Acceptable patrol |
| 20378577  | 2/4/2025 5:00:00AN | 2/4/2025 6:00:00A  | 5              | 83%               | Acceptable patrol |
| 20378580  | 2/4/2025 8:00:00PM | 2/4/2025 9:00:00P  | 5              | 83%               | Acceptable patrol |
| 20378582  | 2/4/2025 9:00:00PM | 2/4/2025 10:00:00F | 5              | 83%               | Acceptable patrol |
| 20378586  | 2/4/2025 10:00:00P | 2/4/2025 11:00:00P | 5              | 83%               | Acceptable patrol |
| 20378588  | 2/4/2025 11:00:00P | 2/5/2025 12:00:00A | 5              | 83%               | Acceptable patrol |

| 20385397 | 2/5/2025 12:00:00A         | 2/5/2025 1:00:00A  | 3 | 50%  | Incomplete patrol |
|----------|----------------------------|--------------------|---|------|-------------------|
| 20385401 | 2/5/2025 1:00:00A          | 2/5/2025 2:00:00A  | 3 | 50%  | Incomplete patrol |
| 20385405 | 2/5/2025 2:00:00AM         | 2/5/2025 3:00:00A  | 0 | 0%   | Failed patrol     |
| 20385409 | 2/5/2025 3:00:00AM         | 2/5/2025 4:00:00A  | 1 | 17%  | Incomplete patrol |
| 20385413 | 2/5/2025 4:00:00A          | 2/5/2025 5:00:00A  | 0 | 0%   | Failed patrol     |
| 20385417 | 2/5/2025 5:00:00AM         | 2/5/2025 6:00:00A  | 1 | 17%  | Incomplete patrol |
| 20405659 | 2/18/2025 12:00:00         | 2/18/2025 1:00:00/ | 0 | 0%   | Failed patrol     |
| 20405666 | 2/18/2025 1:00:00/         | 2/18/2025 2:00:00/ | 0 | 0%   | Failed patrol     |
| 20405673 | 2/18/2025 2:00:00 <i>A</i> | 2/18/2025 3:00:00/ | 0 | 0%   | Failed patrol     |
| 20405679 | 2/18/2025 3:00:00          | 2/18/2025 4:00:00/ | 0 | 0%   | Failed patrol     |
| 20405683 | 2/18/2025 4:00:00          | 2/18/2025 5:00:00/ | 0 | 0%   | Failed patrol     |
| 20405689 | 2/18/2025 5:00:00 <i>A</i> | 2/18/2025 6:00:00/ | 0 | 0%   | Failed patrol     |
| 20405696 | 2/18/2025 8:00:00F         | 2/18/2025 9:00:001 | 6 | 100% | Complete patrol   |
| 20405702 | 2/18/2025 9:00:00F         | 2/18/2025 10:00:00 | 5 | 83%  | Acceptable patrol |
| 20405708 | 2/18/2025 10:00:00         | 2/18/2025 11:00:00 | 6 | 100% | Complete patrol   |
| 20405717 | 2/18/2025 11:00:00         | 2/19/2025 12:00:00 | 6 | 100% | Complete patrol   |
| 20405727 | 2/19/2025 12:00:00         | 2/19/2025 1:00:00/ | 5 | 83%  | Acceptable patrol |
| 20405734 | 2/19/2025 1:00:00 <i>A</i> | 2/19/2025 2:00:00/ | 6 | 100% | Complete patrol   |
| 20405742 | 2/19/2025 2:00:00 <i>A</i> | 2/19/2025 3:00:00/ | 0 | 0%   | Failed patrol     |
| 20405751 | 2/19/2025 3:00:00/         | 2/19/2025 4:00:00/ | 0 | 0%   | Failed patrol     |
| 20405757 | 2/19/2025 4:00:00 <i>A</i> | 2/19/2025 5:00:00/ | 0 | 0%   | Failed patrol     |
| 20405764 | 2/19/2025 5:00:00A         | 2/19/2025 6:00:00/ | 0 | 0%   | Failed patrol     |
| 20405770 | 2/19/2025 8:00:00F         | 2/19/2025 9:00:001 | 6 | 100% | Complete patrol   |
| 20405777 | 2/19/2025 9:00:00F         | 2/19/2025 10:00:00 | 5 | 83%  | Acceptable patrol |
| 20405782 | 2/19/2025 10:00:00         | 2/19/2025 11:00:00 | 6 | 100% | Complete patrol   |
| 20405789 | 2/19/2025 11:00:00         | 2/20/2025 12:00:00 | 6 | 100% | Complete patrol   |
| 20413434 | 2/20/2025 12:00:00         | 2/20/2025 1:00:00/ | 6 | 100% | Complete patrol   |
| 20413438 | 2/20/2025 1:00:00 <i>A</i> | 2/20/2025 2:00:00/ | 6 | 100% | Complete patrol   |
| 20413443 | 2/20/2025 2:00:00 <i>A</i> | 2/20/2025 3:00:00/ | 6 | 100% | Complete patrol   |
| 20413446 | 2/20/2025 3:00:00A         | 2/20/2025 4:00:00/ | 0 | 0%   | Failed patrol     |
| 20413451 | 2/20/2025 4:00:00A         | 2/20/2025 5:00:00/ | 6 | 100% | Complete patrol   |
| 20413455 | 2/20/2025 5:00:00A         | 2/20/2025 6:00:00/ | 4 | 67%  | Incomplete patrol |
| 20413460 | 2/20/2025 8:00:00F         | 2/20/2025 9:00:001 | 6 | 100% | Complete patrol   |
| 20413465 | 2/20/2025 9:00:00F         | 2/20/2025 10:00:00 | 6 | 100% | Complete patrol   |
| 20413469 | 2/20/2025 10:00:00         | 2/20/2025 11:00:00 | 6 | 100% | Complete patrol   |

| Failed patrol     | 0%   | 0 | 2/21/2025 12:00:00 | 2/20/2025 11:00:00  | 20413473 |
|-------------------|------|---|--------------------|---------------------|----------|
| Complete patrol   | 100% | 6 | 2/21/2025 1:00:00, | 2/21/2025 12:00:00/ | 20419692 |
| Failed patrol     | 0%   | 0 | 2/21/2025 2:00:00/ | 2/21/2025 1:00:00A  | 20419698 |
| Complete patrol   | 100% | 6 | 2/21/2025 3:00:00/ | 2/21/2025 2:00:00A  | 20419702 |
| Complete patrol   | 100% | 6 | 2/21/2025 4:00:00  | 2/21/2025 3:00:00A  | 20419705 |
| Failed patrol     | 0%   | 0 | 2/21/2025 5:00:00  | 2/21/2025 4:00:00A  | 20419708 |
| Complete patrol   | 100% | 6 | 2/21/2025 6:00:00  | 2/21/2025 5:00:00A  | 20419711 |
| Acceptable patrol | 83%  | 5 | 2/21/2025 9:00:001 | 2/21/2025 8:00:00F  | 20419714 |
| Complete patrol   | 100% | 6 | 2/21/2025 10:00:00 | 2/21/2025 9:00:00F  | 20419719 |
| Complete patrol   | 100% | 6 | 2/21/2025 11:00:00 | 2/21/2025 10:00:00  | 20419722 |
| Complete patrol   | 100% | 6 | 2/22/2025 12:00:00 | 2/21/2025 11:00:00  | 20419725 |
| Acceptable patrol | 83%  | 5 | 2/22/2025 1:00:00, | 2/22/2025 12:00:00/ | 20424948 |
| Complete patrol   | 100% | 6 | 2/22/2025 2:00:00/ | 2/22/2025 1:00:00A  | 20424957 |
| Failed patrol     | 0%   | 0 | 2/22/2025 3:00:00/ | 2/22/2025 2:00:00A  | 20424966 |
| Failed patrol     | 0%   | 0 | 2/22/2025 4:00:00/ | 2/22/2025 3:00:00A  | 20424974 |
| Incomplete patrol | 33%  | 2 | 2/22/2025 5:00:00/ | 2/22/2025 4:00:00A  | 20424981 |
| Complete patrol   | 100% | 6 | 2/22/2025 6:00:00, | 2/22/2025 5:00:00A  | 20424987 |
| Failed patrol     | 0%   | 0 | 2/22/2025 9:00:001 | 2/22/2025 8:00:00F  | 20424992 |
| Failed patrol     | 0%   | 0 | 2/22/2025 10:00:00 | 2/22/2025 9:00:00F  | 20424997 |
| Failed patrol     | 0%   | 0 | 2/22/2025 11:00:00 | 2/22/2025 10:00:00  | 20425000 |
| Failed patrol     | 0%   | 0 | 2/23/2025 12:00:00 | 2/22/2025 11:00:00  | 20425003 |