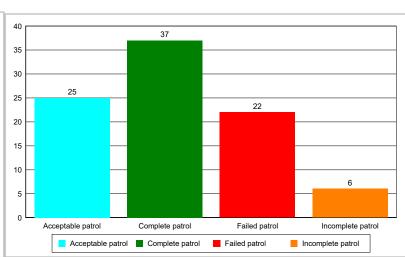

# **Patrols summary**

| Patrol ID | Start time         | End time           | Tags validated | Percent validated | Category          |
|-----------|--------------------|--------------------|----------------|-------------------|-------------------|
| 20366586  | 2/1/2025 8:00:00PM | 2/1/2025 9:00:00P  | 6              | 100%              | Complete patrol   |
| 20366589  | 2/1/2025 9:00:00PM | 2/1/2025 10:00:00F | 6              | 100%              | Complete patrol   |
| 20366591  | 2/1/2025 10:00:00P | 2/1/2025 11:00:00P | 6              | 100%              | Complete patrol   |
| 20366595  | 2/1/2025 11:00:00P | 2/2/2025 12:00:00A | 6              | 100%              | Complete patrol   |
| 20366601  | 2/2/2025 12:00:00A | 2/2/2025 1:00:00A  | 6              | 100%              | Complete patrol   |
| 20366613  | 2/2/2025 1:00:00A  | 2/2/2025 2:00:00A  | 6              | 100%              | Complete patrol   |
| 20366619  | 2/2/2025 2:00:00AM | 2/2/2025 3:00:00A  | 6              | 100%              | Complete patrol   |
| 20366621  | 2/2/2025 3:00:00AM | 2/2/2025 4:00:00A  | 6              | 100%              | Complete patrol   |
| 20366630  | 2/2/2025 4:00:00AM | 2/2/2025 5:00:00A  | 6              | 100%              | Complete patrol   |
| 20366634  | 2/2/2025 5:00:00AM | 2/2/2025 6:00:00A  | 6              | 100%              | Complete patrol   |
| 20366641  | 2/2/2025 8:00:00PM | 2/2/2025 9:00:00P  | 6              | 100%              | Complete patrol   |
| 20366646  | 2/2/2025 9:00:00PM | 2/2/2025 10:00:00F | 6              | 100%              | Complete patrol   |
| 20366658  | 2/2/2025 10:00:00P | 2/2/2025 11:00:00P | 6              | 100%              | Complete patrol   |
| 20366661  | 2/2/2025 11:00:00P | 2/3/2025 12:00:00A | 6              | 100%              | Complete patrol   |
| 20378523  | 2/3/2025 12:00:00A | 2/3/2025 1:00:00A  | 5              | 83%               | Acceptable patrol |
| 20378528  | 2/3/2025 1:00:00A  | 2/3/2025 2:00:00A  | 5              | 83%               | Acceptable patrol |
| 20378533  | 2/3/2025 2:00:00A  | 2/3/2025 3:00:00A  | 5              | 83%               | Acceptable patrol |
| 20378538  | 2/3/2025 3:00:00AM | 2/3/2025 4:00:00A  | 5              | 83%               | Acceptable patrol |
| 20378540  | 2/3/2025 4:00:00A  | 2/3/2025 5:00:00A  | 5              | 83%               | Acceptable patrol |
| 20378541  | 2/3/2025 5:00:00AM | 2/3/2025 6:00:00A  | 5              | 83%               | Acceptable patrol |
| 20378545  | 2/3/2025 8:00:00PM | 2/3/2025 9:00:00P  | 5              | 83%               | Acceptable patrol |
| 20378548  | 2/3/2025 9:00:00PM | 2/3/2025 10:00:00F | 5              | 83%               | Acceptable patrol |
| 20378551  | 2/3/2025 10:00:00P | 2/3/2025 11:00:00P | 5              | 83%               | Acceptable patrol |
| 20378553  | 2/3/2025 11:00:00P | 2/4/2025 12:00:00A | 5              | 83%               | Acceptable patrol |
| 20378562  | 2/4/2025 12:00:00A | 2/4/2025 1:00:00A  | 5              | 83%               | Acceptable patrol |
| 20378566  | 2/4/2025 1:00:00A  | 2/4/2025 2:00:00A  | 5              | 83%               | Acceptable patrol |
| 20378568  | 2/4/2025 2:00:00AM | 2/4/2025 3:00:00A  | 5              | 83%               | Acceptable patrol |
| 20378570  | 2/4/2025 3:00:00A  | 2/4/2025 4:00:00A  | 5              | 83%               | Acceptable patrol |
| 20378574  | 2/4/2025 4:00:00AN | 2/4/2025 5:00:00A  | 5              | 83%               | Acceptable patrol |
| 20378577  | 2/4/2025 5:00:00AN | 2/4/2025 6:00:00A  | 5              | 83%               | Acceptable patrol |
| 20378580  | 2/4/2025 8:00:00PM | 2/4/2025 9:00:00P  | 5              | 83%               | Acceptable patrol |
| 20378582  | 2/4/2025 9:00:00PM | 2/4/2025 10:00:00F | 5              | 83%               | Acceptable patrol |
| 20378586  | 2/4/2025 10:00:00P | 2/4/2025 11:00:00P | 5              | 83%               | Acceptable patrol |
| 20378588  | 2/4/2025 11:00:00P | 2/5/2025 12:00:00A | 5              | 83%               | Acceptable patrol |

| 20385397 | 2/5/2025 12:00:00A         | 2/5/2025 1:00:00A  | 3 | 50%  | Incomplete patrol |
|----------|----------------------------|--------------------|---|------|-------------------|
| 20385401 | 2/5/2025 1:00:00A          | 2/5/2025 2:00:00A  | 3 | 50%  | Incomplete patrol |
| 20385405 | 2/5/2025 2:00:00AM         | 2/5/2025 3:00:00A  | 0 | 0%   | Failed patrol     |
| 20385409 | 2/5/2025 3:00:00AM         | 2/5/2025 4:00:00A  | 1 | 17%  | Incomplete patrol |
| 20385413 | 2/5/2025 4:00:00A          | 2/5/2025 5:00:00A  | 0 | 0%   | Failed patrol     |
| 20385417 | 2/5/2025 5:00:00AM         | 2/5/2025 6:00:00A  | 1 | 17%  | Incomplete patrol |
| 20405659 | 2/18/2025 12:00:00         | 2/18/2025 1:00:00/ | 0 | 0%   | Failed patrol     |
| 20405666 | 2/18/2025 1:00:00/         | 2/18/2025 2:00:00/ | 0 | 0%   | Failed patrol     |
| 20405673 | 2/18/2025 2:00:00 <i>A</i> | 2/18/2025 3:00:00/ | 0 | 0%   | Failed patrol     |
| 20405679 | 2/18/2025 3:00:00          | 2/18/2025 4:00:00/ | 0 | 0%   | Failed patrol     |
| 20405683 | 2/18/2025 4:00:00          | 2/18/2025 5:00:00/ | 0 | 0%   | Failed patrol     |
| 20405689 | 2/18/2025 5:00:00 <i>A</i> | 2/18/2025 6:00:00/ | 0 | 0%   | Failed patrol     |
| 20405696 | 2/18/2025 8:00:00F         | 2/18/2025 9:00:001 | 6 | 100% | Complete patrol   |
| 20405702 | 2/18/2025 9:00:00F         | 2/18/2025 10:00:00 | 5 | 83%  | Acceptable patrol |
| 20405708 | 2/18/2025 10:00:00         | 2/18/2025 11:00:00 | 6 | 100% | Complete patrol   |
| 20405717 | 2/18/2025 11:00:00         | 2/19/2025 12:00:00 | 6 | 100% | Complete patrol   |
| 20405727 | 2/19/2025 12:00:00         | 2/19/2025 1:00:00/ | 5 | 83%  | Acceptable patrol |
| 20405734 | 2/19/2025 1:00:00 <i>A</i> | 2/19/2025 2:00:00/ | 6 | 100% | Complete patrol   |
| 20405742 | 2/19/2025 2:00:00 <i>A</i> | 2/19/2025 3:00:00/ | 0 | 0%   | Failed patrol     |
| 20405751 | 2/19/2025 3:00:00/         | 2/19/2025 4:00:00/ | 0 | 0%   | Failed patrol     |
| 20405757 | 2/19/2025 4:00:00 <i>A</i> | 2/19/2025 5:00:00/ | 0 | 0%   | Failed patrol     |
| 20405764 | 2/19/2025 5:00:00A         | 2/19/2025 6:00:00/ | 0 | 0%   | Failed patrol     |
| 20405770 | 2/19/2025 8:00:00F         | 2/19/2025 9:00:001 | 6 | 100% | Complete patrol   |
| 20405777 | 2/19/2025 9:00:00F         | 2/19/2025 10:00:00 | 5 | 83%  | Acceptable patrol |
| 20405782 | 2/19/2025 10:00:00         | 2/19/2025 11:00:00 | 6 | 100% | Complete patrol   |
| 20405789 | 2/19/2025 11:00:00         | 2/20/2025 12:00:00 | 6 | 100% | Complete patrol   |
| 20413434 | 2/20/2025 12:00:00         | 2/20/2025 1:00:00/ | 6 | 100% | Complete patrol   |
| 20413438 | 2/20/2025 1:00:00 <i>A</i> | 2/20/2025 2:00:00/ | 6 | 100% | Complete patrol   |
| 20413443 | 2/20/2025 2:00:00 <i>A</i> | 2/20/2025 3:00:00/ | 6 | 100% | Complete patrol   |
| 20413446 | 2/20/2025 3:00:00A         | 2/20/2025 4:00:00/ | 0 | 0%   | Failed patrol     |
| 20413451 | 2/20/2025 4:00:00A         | 2/20/2025 5:00:00/ | 6 | 100% | Complete patrol   |
| 20413455 | 2/20/2025 5:00:00A         | 2/20/2025 6:00:00/ | 4 | 67%  | Incomplete patrol |
| 20413460 | 2/20/2025 8:00:00F         | 2/20/2025 9:00:001 | 6 | 100% | Complete patrol   |
| 20413465 | 2/20/2025 9:00:00F         | 2/20/2025 10:00:00 | 6 | 100% | Complete patrol   |
| 20413469 | 2/20/2025 10:00:00         | 2/20/2025 11:00:00 | 6 | 100% | Complete patrol   |

| Failed patrol     | 0%   | 0 | 2/21/2025 12:00:00 | 2/20/2025 11:00:00  | 20413473 |
|-------------------|------|---|--------------------|---------------------|----------|
| Complete patrol   | 100% | 6 | 2/21/2025 1:00:00, | 2/21/2025 12:00:00/ | 20419692 |
| Failed patrol     | 0%   | 0 | 2/21/2025 2:00:00/ | 2/21/2025 1:00:00A  | 20419698 |
| Complete patrol   | 100% | 6 | 2/21/2025 3:00:00/ | 2/21/2025 2:00:00A  | 20419702 |
| Complete patrol   | 100% | 6 | 2/21/2025 4:00:00  | 2/21/2025 3:00:00A  | 20419705 |
| Failed patrol     | 0%   | 0 | 2/21/2025 5:00:00  | 2/21/2025 4:00:00A  | 20419708 |
| Complete patrol   | 100% | 6 | 2/21/2025 6:00:00  | 2/21/2025 5:00:00A  | 20419711 |
| Acceptable patrol | 83%  | 5 | 2/21/2025 9:00:001 | 2/21/2025 8:00:00F  | 20419714 |
| Complete patrol   | 100% | 6 | 2/21/2025 10:00:00 | 2/21/2025 9:00:00F  | 20419719 |
| Complete patrol   | 100% | 6 | 2/21/2025 11:00:00 | 2/21/2025 10:00:00  | 20419722 |
| Complete patrol   | 100% | 6 | 2/22/2025 12:00:00 | 2/21/2025 11:00:00  | 20419725 |
| Acceptable patrol | 83%  | 5 | 2/22/2025 1:00:00, | 2/22/2025 12:00:00/ | 20424948 |
| Complete patrol   | 100% | 6 | 2/22/2025 2:00:00/ | 2/22/2025 1:00:00A  | 20424957 |
| Failed patrol     | 0%   | 0 | 2/22/2025 3:00:00/ | 2/22/2025 2:00:00A  | 20424966 |
| Failed patrol     | 0%   | 0 | 2/22/2025 4:00:00/ | 2/22/2025 3:00:00A  | 20424974 |
| Incomplete patrol | 33%  | 2 | 2/22/2025 5:00:00/ | 2/22/2025 4:00:00A  | 20424981 |
| Complete patrol   | 100% | 6 | 2/22/2025 6:00:00, | 2/22/2025 5:00:00A  | 20424987 |
| Failed patrol     | 0%   | 0 | 2/22/2025 9:00:001 | 2/22/2025 8:00:00F  | 20424992 |
| Failed patrol     | 0%   | 0 | 2/22/2025 10:00:00 | 2/22/2025 9:00:00F  | 20424997 |
| Failed patrol     | 0%   | 0 | 2/22/2025 11:00:00 | 2/22/2025 10:00:00  | 20425000 |
| Failed patrol     | 0%   | 0 | 2/23/2025 12:00:00 | 2/22/2025 11:00:00  | 20425003 |