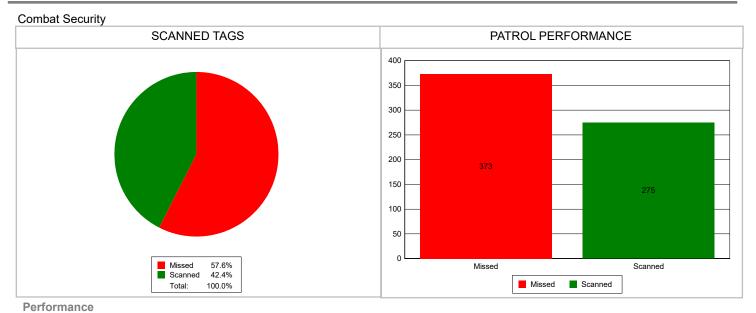

# Tag Scanned Totals

| 7 |  |  |  |  |
|---|--|--|--|--|
|   |  |  |  |  |
|   |  |  |  |  |
| 1 |  |  |  |  |

## **Alarms summary**