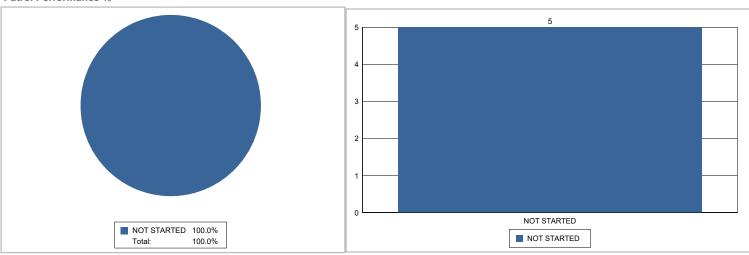

# **Patrols summary**

| Patrol ID | Start time         | End time          | Tags validated | Percent validated | Category    |
|-----------|--------------------|-------------------|----------------|-------------------|-------------|
| 20441920  | 3/2/2025 2:00:00AM | 3/2/2025 3:00:00A | 0              | 0%                | NOT STARTED |
| 20441934  | 3/2/2025 3:00:00AM | 3/2/2025 4:00:00A | 0              | 0%                | NOT STARTED |
| 20441906  | 3/2/2025 1:00:00A  | 3/2/2025 2:00:00A | 0              | 0%                | NOT STARTED |
| 20441892  | 3/2/2025 12:00:00A | 3/2/2025 1:00:00A | 0              | 0%                | NOT STARTED |
| 20441958  | 3/2/2025 4:00:00A  | 3/2/2025 5:00:00A | 0              | 0%                | NOT STARTED |