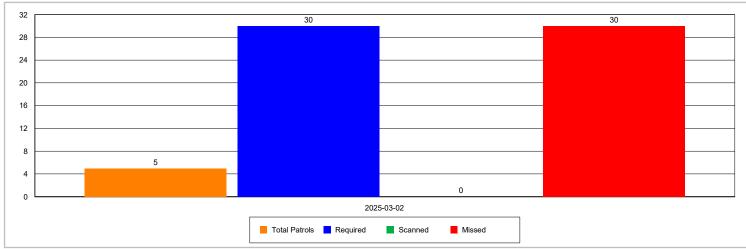

From 3/1/2025 11:37:00AM To 3/5/2025 11:37:00AM



Date Printed:05-03-2025 11:37:19AM



#### Performance

#### **Tag Scanned Totals**



#### Patrol Performance %



| 7 |  |  |  |  |
|---|--|--|--|--|
|   |  |  |  |  |
|   |  |  |  |  |
| 1 |  |  |  |  |

# **Alarms summary**

No alarms to display

# **Patrols summary**

| Patrol ID | Start time         | End time          | Tags validated | Percent validated | Category    |
|-----------|--------------------|-------------------|----------------|-------------------|-------------|
| 20441920  | 3/2/2025 2:00:00AM | 3/2/2025 3:00:00A | 0              | 0%                | NOT STARTED |
| 20441934  | 3/2/2025 3:00:00AM | 3/2/2025 4:00:00A | 0              | 0%                | NOT STARTED |
| 20441906  | 3/2/2025 1:00:00A  | 3/2/2025 2:00:00A | 0              | 0%                | NOT STARTED |
| 20441892  | 3/2/2025 12:00:00A | 3/2/2025 1:00:00A | 0              | 0%