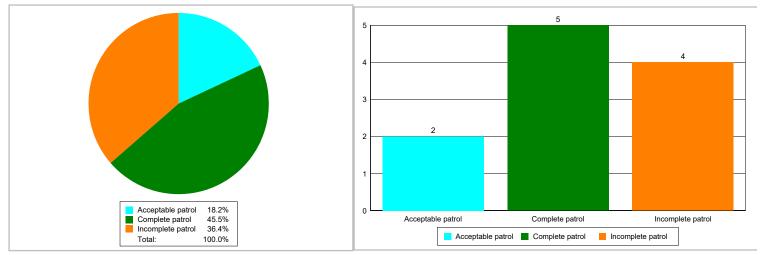

## **Patrols summary**

| Patrol ID | Start time         | End time           | Tags validated | Percent validated | Category          |
|-----------|--------------------|--------------------|----------------|-------------------|-------------------|
| 21012080  | 3/30/2025 7:00:00F | 3/30/2025 8:00:001 | 9              | 90%               | Acceptable patrol |
| 21012014  | 3/30/2025 8:00:00F | 3/30/2025 9:00:001 | 10             | 100%              | Complete patrol   |
| 21012147  | 3/30/2025 9:00:00F | 3/30/2025 10:00:00 | 10             | 100%              | Complete patrol   |
| 21012103  | 3/30/2025 10:00:00 | 3/30/2025 11:00:00 | 10             | 100%              | Complete patrol   |
| 21012038  | 3/30/2025 11:00:00 | 3/31/2025 12:00:00 | 10             | 100%              | Complete patrol   |
| 21011934  | 3/31/2025 12:00:00 | 3/31/2025 1:00:00/ | 10             | 100%              | Complete patrol   |
| 21012135  | 3/31/2025 1:00:004 | 3/31/2025 2:00:00/ | 5              | 50%               | Incomplete patrol |
| 21011925  | 3/31/2025 2:00:004 | 3/31/2025 3:00:00/ | 2              | 20%               | Incomplete patrol |
| 21012192  | 3/31/2025 3:00:004 | 3/31/2025 4:00:00/ | 8              | 80%               | Incomplete patrol |
| 21012052  | 3/31/2025 4:00:004 | 3/31/2025 5:00:00/ | 9              | 90%               | Acceptable patrol |
| 21012193  | 3/31/2025 5:00:004 | 3/31/2025 6:00:00/ | 7              | 70%               | Incomplete patrol |