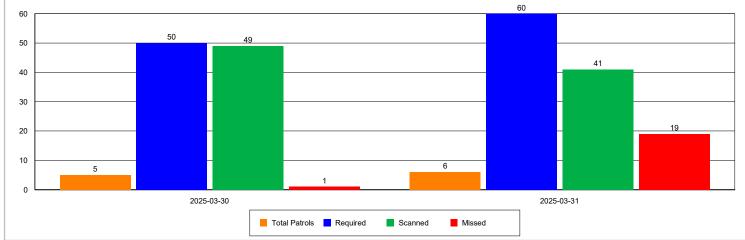

#### Performance

**Tag Scanned Totals** 

#### Patrol Performance %

Alarms summary

No alarms to display