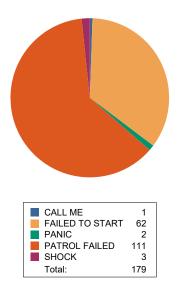

From 2/1/2025 2:19:00PM To 2/28/2025 2:19:00PM



57 53

2025-02-22

#### Date Printed:03-03-2025 2:32:22PM



60

6

0

Total Patrols Required

2025-02-04

42

2025-02-05

18

11

47

2025-02-18

Scanned

11

Missed

2025-02-19

11

2025-02-20

6

11

2025-02-21

12 11

Patrol Performance %

5

50 50

2025-02-01

11

11

0

2025-02-02

11

0

2025-02-03

60

40

20

0





# Patrols summary

| Patrol ID | Start time         | End time           | Tags validated | Percent validated | Category        |
|-----------|--------------------|--------------------|----------------|-------------------|-----------------|
| 20362807  | 2/1/2025 7:00:00PN | 2/1/2025 8:00:00P  | 10             | 100%              | Complete patrol |
| 20362811  | 2/1/2025 8:00:00PM | 2/1/2025 9:00:00P  | 10             | 100%              | Complete patrol |
| 20362831  | 2/1/2025 9:00:00PM | 2/1/2025 10:00:00F | 10             | 100%              | Complete patrol |
| 20362844  | 2/1/2025 10:00:00P | 2/1/2025 11:00:00P | 10             | 100%              | Complete patrol |
| 20362857  | 2/1/2025 11:00:00P | 2/2/2025 12:00:00A | 10             | 100%              | Complete patrol |
|