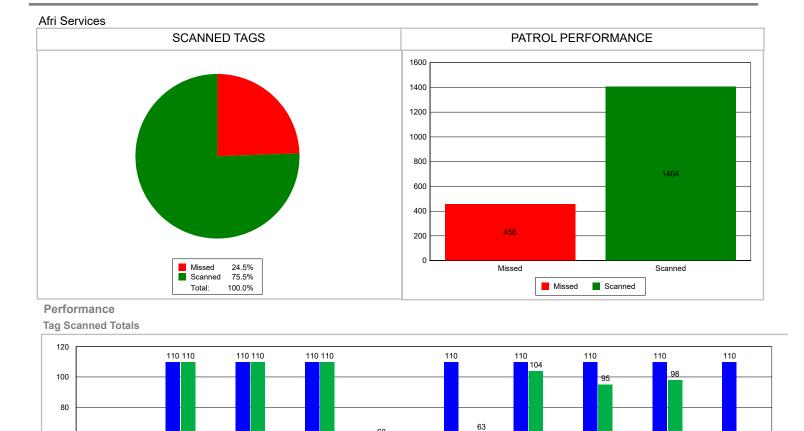

From 2/1/2025 2:19:00PM To 2/28/2025 2:19:00PM

57 53

2025-02-22

#### Date Printed:03-03-2025 2:32:22PM

60

6

0

Total Patrols Required

2025-02-04

42

2025-02-05

18

11

47

2025-02-18

Scanned

11

Missed

2025-02-19

11

2025-02-20

6

11

2025-02-21

12 11

Patrol Performance %

5

50 50

2025-02-01

11

11

0

2025-02-02

11

0

2025-02-03

60

40

20

0