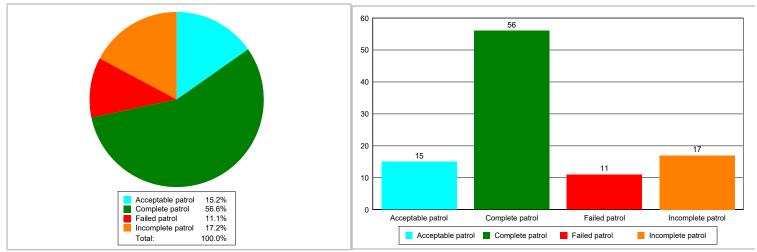

# Patrols summary

| Patrol ID | Start time         | End time           | Tags validated | Percent validated | Category        |
|-----------|--------------------|--------------------|----------------|-------------------|-----------------|
| 20362807  | 2/1/2025 7:00:00PN | 2/1/2025 8:00:00P  | 10             | 100%              | Complete patrol |
| 20362811  | 2/1/2025 8:00:00PM | 2/1/2025 9:00:00P  | 10             | 100%              | Complete patrol |
| 20362831  | 2/1/2025 9:00:00PM | 2/1/2025 10:00:00F | 10             | 100%              | Complete patrol |
| 20362844  | 2/1/2025 10:00:00P | 2/1/2025 11:00:00P | 10             | 100%              | Complete patrol |
| 20362857  | 2/1/2025 11:00:00P | 2/2/2025 12:00:00A | 10             | 100%              | Complete patrol |
| 20362876  | 2/2/2025 12:00:00A | 2/2/2025 1:00:00A  | 10             | 100%              | Complete patrol |
| 20362884  | 2/2/2025 1:00:00AI | 2/2/2025 2:00:00A  | 10             | 100%              | Complete patrol |
| 20362889  | 2/2/2025 2:00:00AI | 2/2/2025 3:00:00A  | 10             | 100%              | Complete patrol |
| 20362902  | 2/2/2025 3:00:00A  | 2/2/2025 4:00:00A  | 10             | 100%              | Complete patrol |
| 20362909  | 2/2/2025 4:00:00AN | 2/2/2025 5:00:00A  | 10             | 100%              | Complete patrol |
| 20362916  | 2/2/2025 5:00:00A  | 2/2/2025 6:00:00A  | 10             | 100%              | Complete patrol |
| 20362922  | 2/2/2025 7:00:00PM | 2/2/2025 8:00:00P  | 10             | 100%              | Complete patrol |
| 20362924  | 2/2/2025 8:00:00PM | 2/2/2025 9:00:00P  | 10             | 100%              | Complete patrol |
| 20362927  | 2/2/2025 9:00:00PM | 2/2/2025 10:00:00F | 10             | 100%              | Complete patrol |
| 20362930  | 2/2/2025 10:00:00P | 2/2/2025 11:00:00P | 10             | 100%              | Complete patrol |
| 20362946  | 2/2/2025 11:00:00P | 2/3/2025 12:00:00A | 10             | 100%              | Complete patrol |
| 20375411  | 2/3/2025 12:00:00A | 2/3/2025 1:00:00A  | 10             | 100%              | Complete patrol |
| 20375412  | 2/3/2025 1:00:00A  | 2/3/2025 2:00:00A  | 10             | 100%              | Complete patrol |
| 20375413  | 2/3/2025 2:00:00AI | 2/3/2025 3:00:00A  | 10             | 100%              | Complete patrol |
| 20375414  | 2/3/2025 3:00:00AI | 2/3/2025 4:00:00A  | 10             | 100%              | Complete patrol |
| 20375415  | 2/3/2025 4:00:00A  | 2/3/2025 5:00:00A  | 10             | 100%              | Complete patrol |
| 20375416  | 2/3/2025 5:00:00AI | 2/3/2025 6:00:00A  | 10             | 100%              | Complete patrol |
| 20375417  | 2/3/2025 7:00:00PM | 2/3/2025 8:00:00P  | 10             | 100%              | Complete patrol |
| 20375418  | 2/3/2025 8:00:00PM | 2/3/2025 9:00:00P  | 10             | 100%              | Complete patrol |
| 20375419  | 2/3/2025 9:00:00PM | 2/3/2025 10:00:00F | 10             | 100%              | Complete patrol |
| 20375420  | 2/3/2025 10:00:00P | 2/3/2025 11:00:00P | 10             | 100%              | Complete patrol |
| 20375421  | 2/3/2025 11:00:00P | 2/4/2025 12:00:00A | 10             | 100%              | Complete patrol |
| 20377718  | 2/4/2025 12:00:00A | 2/4/2025 1:00:00A  | 10             | 100%              | Complete patrol |
| 20377720  | 2/4/2025 1:00:00A  | 2/4/2025 2:00:00A  | 10             | 100%              | Complete patrol |
| 20377722  | 2/4/2025 2:00:00A  | 2/4/2025 3:00:00A  | 10             | 100%              | Complete patrol |
| 20377726  | 2/4/2025 3:00:00A  | 2/4/2025 4:00:00A  | 10             | 100%              | Complete patrol |
| 20377731  | 2/4/2025 4:00:00A  | 2/4/2025 5:00:00A  | 10             | 100%              | Complete patrol |
| 20377734  | 2/4/2025 5:00:00A  | 2/4/2025 6:00:00A  | 10             | 100%              | Complete patrol |
| 20377737  | 2/4/2025 7:00:00PM | 2/4/2025 8:00:00P  | 10             | 100%              | Complete patrol |