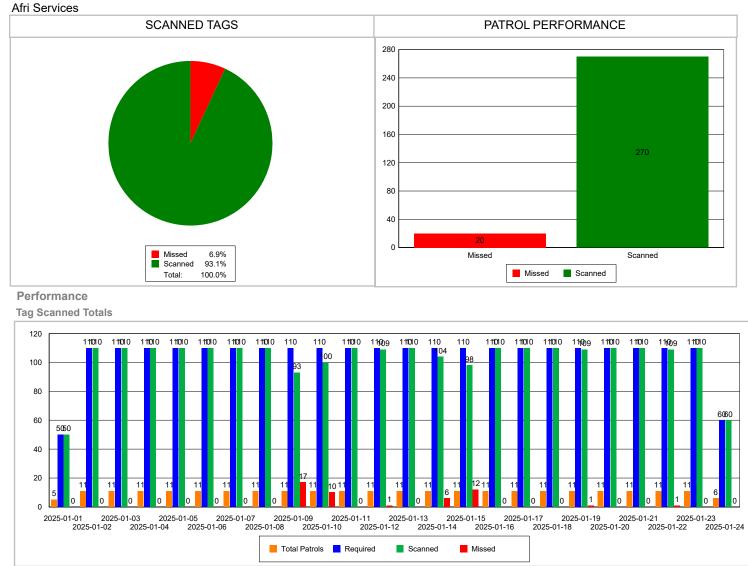

From 1/1/2025 2:19:00PM To 1/31/2025 2:19:00PM

#### Date Printed:03-03-2025 2:23:10PM

Patrol Performance %