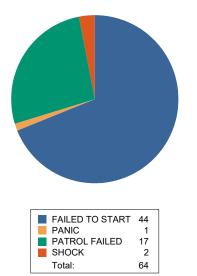

# **Route Comments**

| Asset | Date                 | Controller       | Event           | Comments                        |
|-------|----------------------|------------------|-----------------|---------------------------------|
| 3156  | 1/30/2025 9:00:01PM  |                  | PATROL FAILED   | -                               |
| 3156  | 1/29/2025 4:10:01AM  |                  | FAILED TO START | -                               |
| 3156  | 1/6/2025 1:10:01AM   |                  | FAILED TO START | -                               |
| 3156  | 1/6/2025 5:10:00AM   |                  | FAILED TO START | -                               |
| 3156  | 1/28/2025 10:10:01PM |                  | FAILED TO START | -                               |
| 3156  | 1/29/2025 11:10:01PM |                  | FAILED TO START | -                               |
| 3156  | 1/30/2025 5:10:01AM  |                  | FAILED TO START | -                               |
| 3156  | 1/10/2025 1:10:02AM  |                  | FAILED TO START | -                               |
| 3156  | 1/9/2025 10:10:01PM  |                  | FAILED TO START | -                               |
| 3156  | 1/30/2025 2:00:01AM  | Guliwe, Dumisani | PATROL FAILED   | No response when calling device |
| 3156  | 1/12/2025 12:10:02AM |                  | FAILED TO START | -                               |
| 3156  | 1/30/2025 10:00:01PM |                  | PATROL FAILED   | -                               |
| 3156  | 1/10/2025 12:10:01AM |                  | FAILED TO START | -                               |
| 3156  | 1/9/2025 9:10:01PM   |                  | FAILED TO START | -                               |
| 3156  | 1/29/2025 1:10:01AM  |                  | FAILED TO START | -                               |
| 3156  | 1/30/2025 1:10:01AM  |                  | FAILED TO START | -                               |
| 3156  | 1/11/2025 11:10:05PM |                  | FAILED TO START | -                               |
| 3156  | 1/3/2025 5:10:05AM   |                  | FAILED TO START | -                               |
| 3156  | 1/2/2025 10:10:01PM  |                  | FAILED TO START | -                               |
| 3156  | 1/22/2025 5:10:01AM  |                  | FAILED TO START | -                               |
| 3156  | 1/29/2025 8:10:01PM  |                  | FAILED TO START | -                               |
| 3156  | 1/30/2025 8:10:01PM  |                  | FAILED TO START | -                               |
| 3156  | 1/29/2025 2:10:01AM  |                  | FAILED TO START | -                               |
| 3156  | 1/6/2025 3:10:01AM   |                  | FAILED TO START | -                               |
| 3156  | 1/5/2025 3:10:01AM   |                  | FAILED TO START | -                               |
| 3156  | 1/29/2025 11:00:01PM |                  | PATROL FAILED   | -                               |
| 3156  | 1/23/2025 3:10:01AM  |                  | FAILED TO START | -                               |
| 3156  | 1/10/2025 3:10:01AM  |                  | FAILED TO START | -                               |
| 3156  | 1/29/2025 10:10:01PM |                  | FAILED TO START | -                               |
| 3156  | 1/29/2025 9:00:01PM  |                  | PATROL FAILED   | -                               |
| 3156  | 1/29/2025 6:16:31AM  |                  | SHOCK           | -                               |

| 3156 | 1/2/2025 11:10:06PM  |                  | FAILED TO START | -                  |
|------|----------------------|------------------|-----------------|--------------------|
| 3156 | 1/31/2025 5:00:01AM  | Radebe, Innocent | PATROL FAILED   | night shift patrol |
| 3156 | 1/31/2025 2:00:01AM  |                  | PATROL FAILED   | -                  |
| 3156 | 1/29/2025 5:00:01AM  |                  | PATROL FAILED   | -                  |
| 3156 | 1/28/2025 9:10:01PM  |                  | FAILED TO START | -                  |
| 3156 | 1/31/2025 4:00:01AM  |                  | PATROL FAILED   | -                  |
| 3156 | 1/30/2025 8:00:01PM  |                  | PATROL FAILED   | -                  |
| 3156 | 1/10/2025 4:10:05AM  |                  | FAILED TO START | -                  |
| 3156 | 1/6/2025 2:10:02AM   |                  | FAILED TO START | -                  |
| 3156 | 1/29/2025 10:00:01PM |                  | PATROL FAILED   | -                  |
| 3156 | 1/29/2025 9:10:01PM  |                  | FAILED TO START | -                  |
| 3156 | 1/30/2025 6:00:01AM  | Radebe, Innocent | PATROL FAILED   | change of shift    |
| 3156 | 1/11/2025 8:10:05PM  |                  | FAILED TO START | -                  |
| 3156 | 1/9/2025 11:10:05PM  |                  | FAILED TO START | -                  |
| 3156 | 1/10/2025 2:10:01AM  |                  | FAILED TO START | -                  |
| 3156 | 1/23/2025 7:10:01PM  |                  | FAILED TO START | -                  |
| 3156 | 1/3/2025 3:10:02AM   |                  | FAILED TO START | -                  |
| 3156 | 1/22/2025 4:10:06AM  |                  | FAILED TO START | -                  |
| 3156 | 1/29/2025 8:00:01PM  |                  | PATROL FAILED   | -                  |
| 3156 | 1/30/2025 3:00:01AM  |                  | PATROL FAILED   | -                  |
| 3156 | 1/5/2025 5:10:01AM   |                  | FAILED TO START | -                  |
| 3156 | 1/10/2025 5:10:05AM  |                  | FAILED TO START | -                  |
| 3156 | 1/30/2025 4:10:01AM  |                  | FAILED TO START | -                  |
| 3156 | 1/21/2025 4:10:05AM  |                  | FAILED TO START | -                  |
| 3156 | 1/31/2025 6:00:01AM  | Radebe, Innocent | PATROL FAILED   | change of shift    |
| 3156 | 1/18/2025 1:10:05AM  |                  | FAILED TO START | -                  |
| 3156 | 1/30/2025 5:00:01AM  | Radebe, Innocent | PATROL FAILED   | night shift patrol |
| 3156 | 1/29/2025 7:10:01PM  |                  | FAILED TO START | -                  |
| 3156 | 1/30/2025 11:00:01PM |                  | PATROL FAILED   | -                  |
| 3156 | 1/30/2025 4:15:39PM  |                  | SHOCK           | -                  |
| 3156 | 1/21/2025 3:10:01AM  |                  | FAILED TO START | -                  |
| 3156 | 1/28/2025 7:10:01PM  |                  | FAILED TO START | -                  |

| 3156 | 1/31/2025 3:23:46AM | Guliwe, Dumisani | PANIC | officer Alfred was told to patrol |
|------|---------------------|------------------|-------|-----------------------------------|
|      |                     |                  |       | accordingly                       |