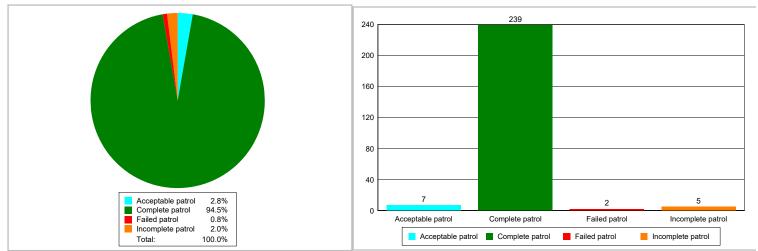

From 1/1/2025 2:19:00PM To 1/31/2025 2:19:00PM



#### Date Printed:03-03-2025 2:23:10PM



Patrol Performance %





## Patrols summary

| Patrol ID | Start time         | End time           | Tags validated | Percent validated | Category        |
|-----------|--------------------|--------------------|----------------|-------------------|-----------------|
| 20218340  | 1/1/2025 7:00:00PI | 1/1/2025 8:00:00P  | 10             | 100%              | Complete patrol |
| 20218470  | 1/1/2025 8:00:00PM | 1/1/2025 9:00:00P  | 10             | 100%              | Complete patrol |
| 20218761  | 1/1/2025 9:00:00PI | 1/1/2025 10:00:00F | 10             | 100%              | Complete patrol |
| 20218870  | 1/1/2025 10:00:00P | 1/1/2025 11:00:00P | 10             | 100%              | Complete patrol |
| 20219117  | 1/1/2025 11:00:00P | 1/2/2025 12:00:00A | 10             | 100%              | Complete patrol |