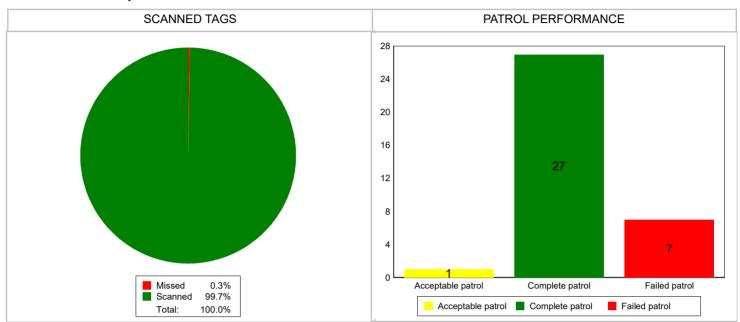

#### **Performance**

Scanned Tags %

| Patrol | Perforn | nanco | 0/_ |
|--------|---------|-------|-----|
| Palioi | renoni  | папсе | -/n |

| Average Tags Scanned:                    | 10   | Patrol Performance Percentage: | 100 % |
|------------------------------------------|------|--------------------------------|-------|
| Total Tags Scheduled:                    | 70   | Total Patrol Scheduled:        | 7     |
| Scanned Tags:                            | 69   | Failed Patrols:                | 0     |
| Missed Tags:                             | 1    | Incomplete Patrols:            | 0     |
| Total Patrol Reminders Required:         | 11   | Acceptable Patrols:            | 1     |
| Total Failed to Start:                   | 0    | Complete Patrols:              | 6     |
| Acceptable Level of Scanned Tags (SLA) : | 85 % |                                |       |