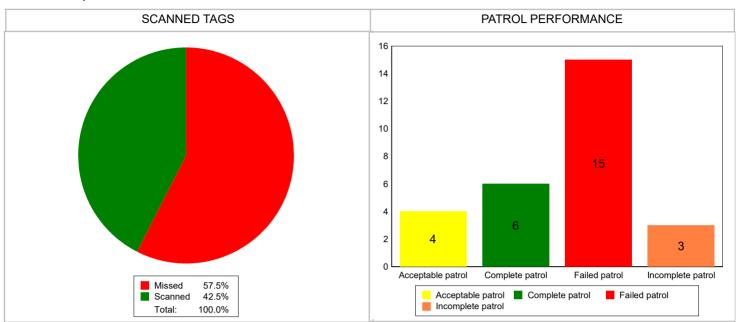

#### **Performance**

Scanned Tags %

| Patrol | Perforn | nanco | 0/_ |
|--------|---------|-------|-----|
| Palioi | renoni  | nance | -/n |

| Average Tags Scanned:                    | 4    | Patrol Performance Percentage: | 36 % |
|------------------------------------------|------|--------------------------------|------|
| Total Tags Scheduled:                    | 252  | Total Patrol Scheduled:        | 28   |
| Scanned Tags:                            | 107  | Failed Patrols:                | 15   |
| Missed Tags:                             | 145  | Incomplete Patrols:            | 3    |
| Total Patrol Reminders Required:         | 40   | Acceptable Patrols:            | 4    |
| Total Failed to Start:                   | 0    | Complete Patrols:              | 6    |
| Acceptable Level of Scanned Tags (SLA) : | 85 % |                                |      |

### **Patrols summary**

| Patrol ID | Start time | End time | Tags validated | Percent validated | Category          |
|-----------|------------|----------|----------------|-------------------|-------------------|
| 21007134  | 20:00:00   | 20:20:00 | 8              | 89%               | Acceptable patrol |
| 21006963  | 20:20:00   | 20:40:00 | 8              | 89%               | Acceptable patrol |
| 21007036  | 20:40:00   | 21:00:00 | 9              | 100%              | Complete patrol   |
| 21007205  | 21:00:00   | 21:20:00 | 7              | 78%               | Incomplete patrol |
| 21007297  | 21:20:00   | 21:40:00 | 9              | 100%              | Complete patrol   |
| 21007171  | 21:40:00   | 22:00:00 | 9              | 100%              | Complete patrol   |
| 21007020  | 22:00:00   | 22:20:00 | 9              | 100%              | Complete patrol   |
| 21007022  | 22:20:00   | 22:40:00 | 9              | 100%              | Complete patrol   |
| 21007374  | 22:40:00   | 23:00:00 | 8              | 89%               | Acceptable patrol |
| 21007275  | 23:00:00   | 23:20:00 | 9              | 100%              | Complete patrol   |
| 21007476  | 23:20:00   | 23:40:00 | 8              | 89%               | Acceptable patrol |
| 21007130  | 23:40:00   | 0:00:00  | 7              | 78%               | Incomplete patrol |
| 21007122  | 0:00:00    | 0:20:00  | 7              | 78%               | Incomplete patrol |
| 21007430  | 0:20:00    | 0:40:00  | 0              | 0%                | Failed patrol     |
| 21007089  | 0:40:00    | 1:00:00  | 0              | 0%                | Failed patrol     |
| 21007468  | 1:00:00    | 1:20:00  | 0              | 0%                | Failed patrol     |
| 21007236  | 1:20:00    | 1:40:00  | 0              | 0%                | Failed patrol     |
| 21007455  | 1:40:00    | 2:00:00  | 0              | 0%                | Failed patrol     |
| 21007526  | 2:00:00    | 2:20:00  | 0              | 0%                | Failed patrol     |
| 21007428  | 2:20:00    | 2:40:00  | 0              | 0%                | Failed patrol     |
| 21007047  | 2:40:00    | 3:00:00  | 0              | 0%                | Failed patrol     |
| 21007007  | 3:00:00    | 3:20:00  | 0              | 0%                | Failed patrol     |
| 21007354  | 3:20:00    | 3:40:00  | 0              | 0%                | Failed patrol     |
| 21007132  | 3:40:00    | 4:00:00  | 0              | 0%                | Failed patrol     |
| 21007350  | 4:00:00    | 4:20:00  | 0              | 0%                | Failed patrol     |
| 21007397  | 4:20:00    | 4:40:00  | 0              | 0%                | Failed patrol     |
| 21007489  | 4:40:00    | 5:00:00  | 0              | 0%                | Failed patrol     |
| 21007505  | 5:00:00    | 5:20:00  | 0              | 0%                | Failed patrol     |