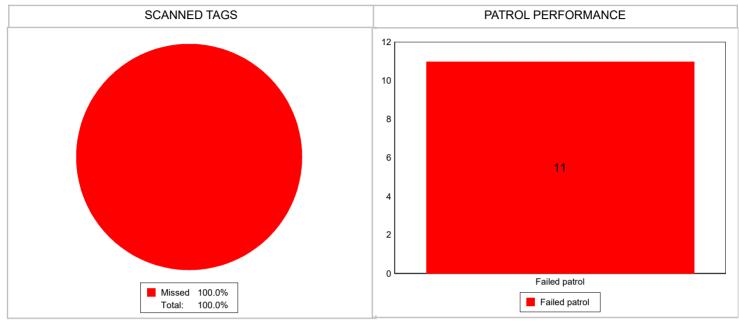

#### Performance

| Scanned Tags % Patrol Performance %      |      |                                  |    |
|------------------------------------------|------|----------------------------------|----|
| Average Tags Scanned:                    | 0    | 0 Patrol Performance Percentage: |    |
| Total Tags Scheduled:                    | 110  | Total Patrol Scheduled:          | 11 |
| Scanned Tags:                            | 0    | Failed Patrols:                  | 11 |
| Missed Tags:                             | 110  | Incomplete Patrols:              | 0  |
| Total Patrol Reminders Required:         | 11   | Acceptable Patrols:              | 0  |
| Total Failed to Start:                   | 8    | Complete Patrols:                | 0  |
| Acceptable Level of Scanned Tags (SLA) : | 85 % |                                  |    |