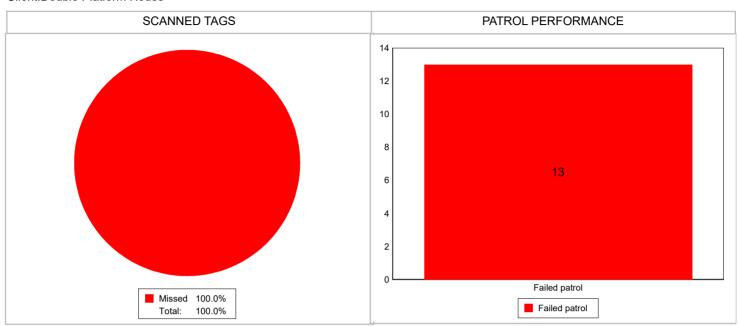

#### **Performance**

Scanned Tags %

#### Patrol Performance %

| Average Tags Scanned:                    | 0    | Patrol Performance Percentage: | 0 % |
|------------------------------------------|------|--------------------------------|-----|
| Total Tags Scheduled:                    | 112  | Total Patrol Scheduled:        | 14  |
| Scanned Tags:                            | 0    | Failed Patrols:                | 14  |
| Missed Tags:                             | 112  | Incomplete Patrols:            | 0   |
| Total Patrol Reminders Required:         | 15   | Acceptable Patrols:            | 0   |
| Total Failed to Start:                   | 0    | Complete Patrols:              | 0   |
| Acceptable Level of Scanned Tags (SLA) : | 85 % |                                |     |