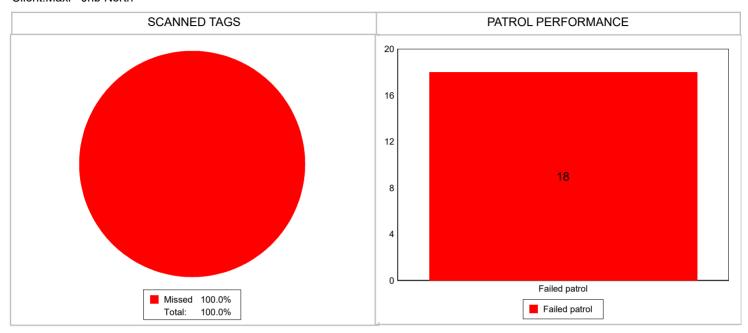

#### **Performance**

Scanned Tags %

#### Patrol Performance %

| Average Tags Scanned:                    | 0    | Patrol Performance Percentage: | 0 % |
|------------------------------------------|------|--------------------------------|-----|
| Total Tags Scheduled:                    | 198  | Total Patrol Scheduled:        | 18  |
| Scanned Tags:                            | 0    | Failed Patrols:                | 18  |
| Missed Tags:                             | 198  | Incomplete Patrols:            | 0   |
| Total Patrol Reminders Required:         | 18   | Acceptable Patrols:            | 0   |
| Total Failed to Start:                   | 0    | Complete Patrols:              | 0   |
| Acceptable Level of Scanned Tags (SLA) : | 85 % |                                |     |