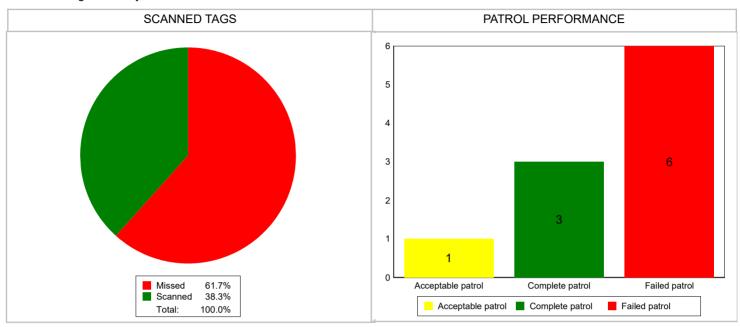

#### **Performance**

Scanned Tags %

#### Patrol Performance %

| Average Tags Scanned:                    | 4    | Patrol Performance Percentage: | 40 % |
|------------------------------------------|------|--------------------------------|------|
| Total Tags Scheduled:                    | 120  | Total Patrol Scheduled:        | 20   |
| Scanned Tags:                            | 70   | Failed Patrols:                | 6    |
| Missed Tags:                             | 50   | Incomplete Patrols:            | 6    |
| Total Patrol Reminders Required:         | 20   | Acceptable Patrols:            | 1    |
| Total Failed to Start:                   | 8    | Complete Patrols:              | 7    |
| Acceptable Level of Scanned Tags (SLA) : | 85 % |                                |      |