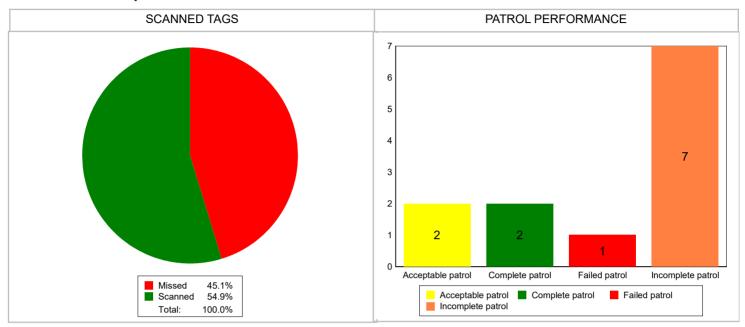

#### **Performance**

Scanned Tags % Patrol Performance %

| Average Tags Scanned:                    | 0    | Patrol Performance Percentage: | 0 % |
|------------------------------------------|------|--------------------------------|-----|
|                                          | -    | <u> </u>                       | _   |
| Total Tags Scheduled:                    | 144  | Total Patrol Scheduled:        | 12  |
| Scanned Tags:                            | 0    | Failed Patrols:                | 12  |
| Missed Tags:                             | 144  | Incomplete Patrols:            | 0   |
| Total Patrol Reminders Required:         | 12   | Acceptable Patrols:            | 0   |
| Total Failed to Start:                   | 11   | Complete Patrols:              | 0   |
| Acceptable Level of Scanned Tags (SLA) : | 85 % |                                |     |

#### **Patrols summary**

| Patrol ID | Start time | End time | Tags validated | Percent validated | Category          |
|-----------|------------|----------|----------------|-------------------|-------------------|
| 20948143  | 18:00:00   | 19:00:00 | 1              | 8%                | Incomplete patrol |
| 20948488  | 19:00:00   | 20:00:00 | 2              | 17%               | Incomplete patrol |
| 20948075  | 20:00:00   | 21:00:00 | 1              | 8%                | Incomplete patrol |
| 20948334  | 21:00:00   | 22:00:00 | 11             | 92%               | Acceptable patrol |
| 20947949  | 22:00:00   | 23:00:00 | 12             | 100%              | Complete patrol   |
| 20948529  | 23:00:00   | 0:00:00  | 12             | 100%              | Complete patrol   |
| 20948145  | 0:00:00    | 1:00:00  | 9              | 75%               | Incomplete patrol |
| 20948436  | 1:00:00    | 2:00:00  | 11             | 92%               | Acceptable patrol |
| 20948454  | 2:00:00    | 3:00:00  | 9              | 75%               | Incomplete patrol |
| 20948069  | 3:00:00    | 4:00:00  | 0              | 0%                | Failed patrol     |
| 20947936  | 4:00:00    | 5:00:00  | 2              | 17%               | Incomplete patrol |
| 20948600  | 5:00:00    | 6:00:00  | 9              | 75%               | Incomplete patrol |