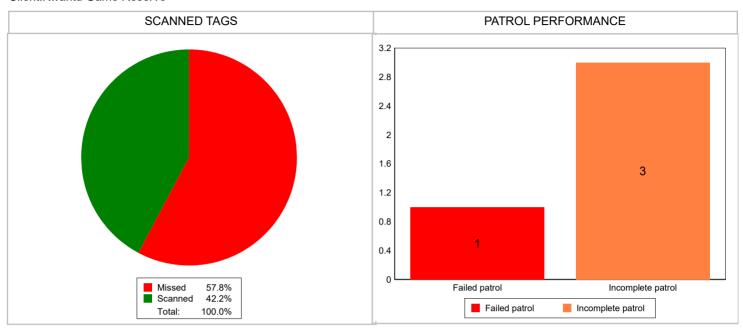

#### **Performance**

Scanned Tags %

| Average Tags Scanned:                    | 6    | Patrol Performance Percentage: | 0 % |
|------------------------------------------|------|--------------------------------|-----|
| Total Tags Scheduled:                    | 48   | Total Patrol Scheduled:        | 3   |
| Scanned Tags:                            | 19   | Failed Patrols:                | 1   |
| Missed Tags:                             | 29   | Incomplete Patrols:            | 2   |
| Total Patrol Reminders Required:         | 4    | Acceptable Patrols:            | 0   |
| Total Failed to Start:                   | 4    | Complete Patrols:              | 0   |
| Acceptable Level of Scanned Tags (SLA) : | 85 % |                                |     |

### **Patrols summary**

| Patrol ID | Start time | End time | Tags validated | Percent validated | Category          |
|-----------|------------|----------|----------------|-------------------|-------------------|
| 20933822  | 19:00:00   | 22:00:00 | 9              | 56%               | Incomplete patrol |
| 20934244  | 22:00:00   | 1:00:00  | 10             | 63%               | Incomplete patrol |
| 20933632  | 1:00:00    | 4:00:00  | 0              | 0%                | Failed patrol     |
| 20933998  | 4:00:00    | 7:00:00  | 8              | 50%               | Incomplete patrol |