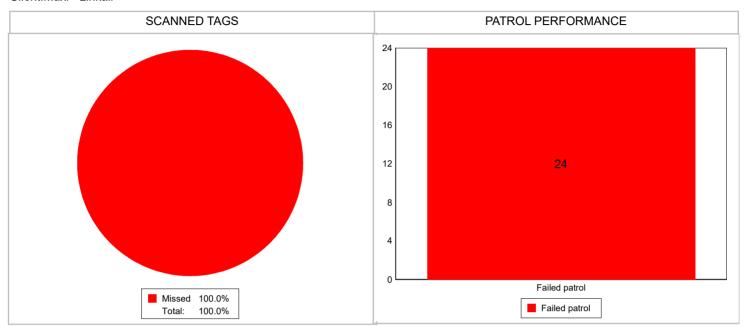

#### **Performance**

Scanned Tags % Patrol Performance %

| Average Tags Scanned:                    |      | Patrol Performance Percentage: | % |
|------------------------------------------|------|--------------------------------|---|
| Total Tags Scheduled:                    |      | Total Patrol Scheduled:        |   |
| Scanned Tags:                            |      | Failed Patrols:                |   |
| Missed Tags:                             |      | Incomplete Patrols:            |   |
| Total Patrol Reminders:                  |      | Acceptable Patrols:            |   |
| Total Failed to Start:                   | 0    | Complete Patrols:              |   |
| Acceptable Level of Scanned Tags (SLA) : | 85 % |                                |   |