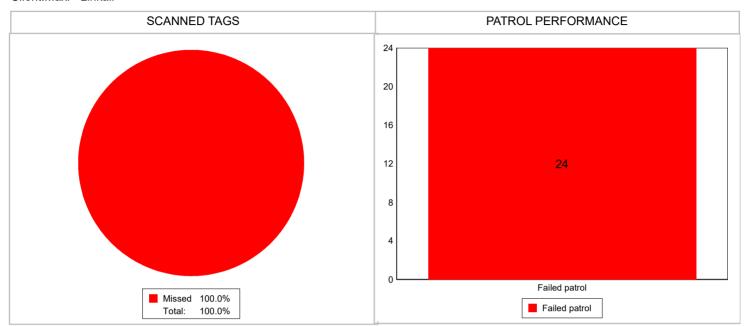

#### **Performance**

Scanned Tags % Patrol Performance %

| Average Tags Scanned:                    |      | Patrol Performance Percentage: | % |
|------------------------------------------|------|--------------------------------|---|
| Total Tags Scheduled:                    |      | Total Patrol Scheduled:        |   |
| Scanned Tags:                            |      | Failed Patrols:                |   |
| Missed Tags:                             |      | Incomplete Patrols:            |   |
| Total Patrol Reminders:                  |      | Acceptable Patrols:            |   |
| Total Failed to Start:                   | 0    | Complete Patrols:              |   |
| Acceptable Level of Scanned Tags (SLA) : | 85 % |                                |   |

# Alarms summary for last 24 hours

Type of alarm Count

| FAILED TO START | 29 |
|-----------------|----|
| PATROL FAILED   | 29 |

# **Patrols summary**

| 20410528     18:00:00     18:30:00     0     0%     Failed natrol       20410534     18:30:00     19:00:00     0     0%     Salied patrol       20410540     19:00:00     19:30:00     0     0%     Salied patrol       20410544     19:30:00     20:00:00     0     0%     Salied patrol       20410549     20:00:00     21:00:00     0     0%     Salied patrol       20410561     21:00:00     21:30:00     0     0%     Salied patrol       20410565     21:30:00     22:00:00     0     0%     Salied patrol       20410570     22:00:00     22:00:00     0     0%     Salied patrol       20410574     22:30:00     23:00:00     0     0%     Salied patrol       20410578     23:00:00     23:00:00     0     0%     Salied patrol       20410582     23:30:00     0:00:00     0     0%     Salied patrol       20416699     0:00:00     0:30:00     0     0%     Salied patrol       20416776                                                                                                   | Patrol ID | Start time | End time | Tags validated | Percent validated | Category      |
|---------------------------------------------------------------------------------------------------------------------------------------------------------------------------------------------------------------------------------------------------------------------------------------------------------------------------------------------------------------------------------------------------------------------------------------------------------------------------------------------------------------------------------------------------------------------------------------------------------------------------------------------------------------------------------------------------------------------------------------------------------------------------------------------------------------------------------------------------------------------------------------------------------------------------------------------------------------------------------------------------------|-----------|------------|----------|----------------|-------------------|---------------|
| 20410540     19:00:00     19:30:00     0     0%     Failed patrol       20410544     19:30:00     20:00:00     0     0%     Failed patrol       20410549     20:00:00     20:30:00     0     0%     Failed patrol       20410561     20:30:00     21:00:00     0     0%     Failed patrol       20410565     21:30:00     22:00:00     0     0%     Failed patrol       20410570     22:00:00     0     0%     Failed patrol       20410574     22:30:00     22:30:00     0     0%     Failed patrol       20410578     23:00:00     23:30:00     0     0%     Failed patrol       20410582     23:30:00     23:30:00     0     0%     Failed patrol       20416699     0:00:00     0:30:00     0     0%     Failed patrol       20416717     1:00:00     1:30:00     0     0%     Failed patrol       20416726     1:30:00     2:00:00     0     0%     Failed patrol       20416745     2:30:00                                                                                                       | 20410528  | 18:00:00   | 18:30:00 | 0              | 0%                | Failed patrol |
| 20410544     19:30:00     20:00:00     0     0%     Failed patrol       20410549     20:00:00     20:30:00     0     0%     Failed patrol       20410564     20:30:00     21:00:00     0     0%     Failed patrol       20410561     21:00:00     21:30:00     0     0%     Failed patrol       20410565     21:30:00     22:00:00     0     0%     Failed patrol       20410570     22:00:00     22:30:00     0     0%     Failed patrol       20410574     22:30:00     23:00:00     0     0%     Failed patrol       20410578     23:00:00     23:30:00     0     0%     Failed patrol       20410582     23:30:00     0:00:00     0     0%     Failed patrol       20416699     0:00:00     0:30:00     0     0%     Failed patrol       20416708     0:30:00     1:00:00     0     0%     Failed patrol       20416774     1:00:00     2:00:00     0     0%     Failed patrol       20416775                                                                                                       | 20410534  | 18:30:00   | 19:00:00 | 0              | 0%                | Failed patrol |
| 20410549     20:00:00     20:30:00     0     0%     Failed patrol       20410554     20:30:00     21:00:00     0     0%     Failed patrol       20410561     21:00:00     21:30:00     0     0%     Failed patrol       20410565     21:30:00     22:00:00     0     0%     Failed patrol       20410570     22:00:00     22:30:00     0     0%     Failed patrol       20410574     22:30:00     23:00:00     0     0%     Failed patrol       20410578     23:00:00     23:30:00     0     0%     Failed patrol       20410582     23:30:00     0:00:00     0     0%     Failed patrol       20416699     0:00:00     0:30:00     0     0%     Failed patrol       20416708     0:30:00     1:00:00     0     0%     Failed patrol       20416717     1:00:00     1:30:00     0     0%     Failed patrol       20416726     1:30:00     2:00:00     0     0%     Failed patrol       20416754     2:                                                                                                  | 20410540  | 19:00:00   | 19:30:00 | 0              | 0%                | Failed patrol |
| 20410554     20:30:00     21:00:00     0     0%     Failed patrol       20410561     21:00:00     21:30:00     0     0%     Failed patrol       20410565     21:30:00     22:00:00     0     0%     Failed patrol       20410570     22:00:00     22:30:00     0     0%     Failed patrol       20410574     22:30:00     23:30:00     0     0%     Failed patrol       20410578     23:00:00     23:30:00     0     0%     Failed patrol       20410582     23:30:00     0:00:00     0     0%     Failed patrol       20416699     0:00:00     0:30:00     0     0%     Failed patrol       20416708     0:30:00     1:00:00     0     0%     Failed patrol       20416717     1:00:00     1:30:00     0     0%     Failed patrol       20416726     1:30:00     2:00:00     0     0%     Failed patrol       20416754     3:00:00     3:30:00     0     0%     Failed patrol       20416752     3:30                                                                                                  | 20410544  | 19:30:00   | 20:00:00 | 0              | 0%                | Failed patrol |
| 20410561     21:00:00     21:30:00     0     0%     Failed patrol       20410565     21:30:00     22:00:00     0     0%     Failed patrol       20410570     22:00:00     22:30:00     0     0%     Failed patrol       20410574     22:30:00     23:00:00     0     0%     Failed patrol       20410578     23:00:00     23:30:00     0     0%     Failed patrol       20410582     23:30:00     0:00:00     0     0%     Failed patrol       20416699     0:00:00     0:30:00     0     0%     Failed patrol       20416708     0:30:00     1:00:00     0     0%     Failed patrol       20416717     1:00:00     1:30:00     0     0%     Failed patrol       20416726     1:30:00     2:00:00     0     0%     Failed patrol       20416745     2:30:00     3:00:00     0     0%     Failed patrol       20416754     3:00:00     4:00:00     0     0%     Failed patrol       20416772     4:00:0                                                                                                  | 20410549  | 20:00:00   | 20:30:00 | 0              | 0%                | Failed patrol |
| 20410565     21:30:00     22:00:00     0     0%     Failed patrol       20410570     22:00:00     22:30:00     0     0%     Failed patrol       20410574     22:30:00     23:30:00     0     0%     Failed patrol       20410578     23:00:00     23:30:00     0     0%     Failed patrol       20410582     23:30:00     0:00:00     0     0%     Failed patrol       20416699     0:00:00     0:30:00     0     0%     Failed patrol       20416708     0:30:00     1:00:00     0     0%     Failed patrol       20416717     1:00:00     1:30:00     0     0%     Failed patrol       20416726     1:30:00     2:00:00     0     0%     Failed patrol       20416736     2:00:00     3:00:00     0     0%     Failed patrol       20416754     3:00:00     3:30:00     0     0%     Failed patrol       20416762     3:30:00     4:00:00     0     0%     Failed patrol       20416772     4:00:00<                                                                                                  | 20410554  | 20:30:00   | 21:00:00 | 0              | 0%                | Failed patrol |
| 20410570     22:00:00     22:30:00     0     0%     Failed patrol       20410574     22:30:00     23:00:00     0     0%     Failed patrol       20410578     23:00:00     23:30:00     0     0%     Failed patrol       20410582     23:30:00     0:00:00     0     0%     Failed patrol       20416699     0:00:00     0:30:00     0     0%     Failed patrol       20416708     0:30:00     1:00:00     0     0%     Failed patrol       20416717     1:00:00     1:30:00     0     0%     Failed patrol       20416726     1:30:00     2:00:00     0     0%     Failed patrol       20416736     2:00:00     2:30:00     0     0%     Failed patrol       20416745     2:30:00     3:00:00     0     0%     Failed patrol       20416762     3:30:00     4:00:00     0     0%     Failed patrol       20416772     4:00:00     4:30:00     0     0%     Failed patrol       20416784     5:00:00 <td>20410561</td> <td>21:00:00</td> <td>21:30:00</td> <td>0</td> <td>0%</td> <td>Failed patrol</td> | 20410561  | 21:00:00   | 21:30:00 | 0              | 0%                | Failed patrol |
| 20410574     22:30:00     23:00:00     0     0%     Failed patrol       20410578     23:00:00     23:30:00     0     0%     Failed patrol       20410582     23:30:00     0:00:00     0     0%     Failed patrol       20416699     0:00:00     0:30:00     0     0%     Failed patrol       20416708     0:30:00     1:00:00     0     0%     Failed patrol       20416717     1:00:00     1:30:00     0     0%     Failed patrol       20416726     1:30:00     2:00:00     0     0%     Failed patrol       20416736     2:00:00     2:30:00     0     0%     Failed patrol       20416745     2:30:00     3:00:00     0     0%     Failed patrol       20416754     3:00:00     3:30:00     0     0%     Failed patrol       20416762     3:30:00     4:00:00     0     0%     Failed patrol       20416777     4:30:00     5:00:00     0     0%     Failed patrol       20416784     5:00:00                                                                                                       | 20410565  | 21:30:00   | 22:00:00 | 0              | 0%                | Failed patrol |
| 20410578     23:00:00     23:30:00     0     0%     Failed patrol       20410582     23:30:00     0:00:00     0     0%     Failed patrol       20416699     0:00:00     0:30:00     0     0%     Failed patrol       20416708     0:30:00     1:00:00     0     0%     Failed patrol       20416717     1:00:00     1:30:00     0     0%     Failed patrol       20416726     1:30:00     2:00:00     0     0%     Failed patrol       20416736     2:00:00     2:30:00     0     0%     Failed patrol       20416745     2:30:00     3:00:00     0     0%     Failed patrol       20416754     3:00:00     3:30:00     0     0%     Failed patrol       20416762     3:30:00     4:00:00     0     0%     Failed patrol       20416777     4:30:00     5:00:00     0     0%     Failed patrol       20416784     5:00:00     5:30:00     0     0%     Failed patrol                                                                                                                                    | 20410570  | 22:00:00   | 22:30:00 | 0              | 0%                | Failed patrol |
| 20410582     23:30:00     0:00:00     0     0%     Failed patrol       20416699     0:00:00     0:30:00     0     0%     Failed patrol       20416708     0:30:00     1:00:00     0     0%     Failed patrol       20416717     1:00:00     1:30:00     0     0%     Failed patrol       20416726     1:30:00     2:00:00     0     0%     Failed patrol       20416736     2:00:00     2:30:00     0     0%     Failed patrol       20416745     2:30:00     3:00:00     0     0%     Failed patrol       20416754     3:00:00     3:30:00     0     0%     Failed patrol       20416762     3:30:00     4:00:00     0     0%     Failed patrol       20416777     4:30:00     5:00:00     0     0%     Failed patrol       20416784     5:00:00     5:30:00     0     0%     Failed patrol                                                                                                                                                                                                            | 20410574  | 22:30:00   | 23:00:00 | 0              | 0%                | Failed patrol |
| 20416699     0:00:00     0:30:00     0     0%     Failed patrol       20416708     0:30:00     1:00:00     0     0%     Failed patrol       20416717     1:00:00     1:30:00     0     0%     Failed patrol       20416726     1:30:00     2:00:00     0     0%     Failed patrol       20416736     2:00:00     2:30:00     0     0%     Failed patrol       20416745     2:30:00     3:00:00     0     0%     Failed patrol       20416754     3:00:00     3:30:00     0     0%     Failed patrol       20416762     3:30:00     4:00:00     0     0%     Failed patrol       20416772     4:00:00     4:30:00     0     0%     Failed patrol       20416777     4:30:00     5:00:00     0     0%     Failed patrol       20416784     5:00:00     5:30:00     0     0%     Failed patrol                                                                                                                                                                                                             | 20410578  | 23:00:00   | 23:30:00 | 0              | 0%                | Failed patrol |
| 20416708     0:30:00     1:00:00     0     0%     Failed patrol       20416717     1:00:00     1:30:00     0     0%     Failed patrol       20416726     1:30:00     2:00:00     0     0%     Failed patrol       20416736     2:00:00     2:30:00     0     0%     Failed patrol       20416745     2:30:00     3:00:00     0     0%     Failed patrol       20416754     3:00:00     3:30:00     0     0%     Failed patrol       20416762     3:30:00     4:00:00     0     0%     Failed patrol       20416772     4:00:00     4:30:00     0     0%     Failed patrol       20416777     4:30:00     5:00:00     0     0%     Failed patrol       20416784     5:00:00     5:30:00     0     0%     Failed patrol                                                                                                                                                                                                                                                                                   | 20410582  | 23:30:00   | 0:00:00  | 0              | 0%                | Failed patrol |
| 20416717   1:00:00   1:30:00   0   0%   Failed patrol     20416726   1:30:00   2:00:00   0   0%   Failed patrol     20416736   2:00:00   2:30:00   0   0%   Failed patrol     20416745   2:30:00   3:00:00   0   0%   Failed patrol     20416754   3:00:00   3:30:00   0   0%   Failed patrol     20416762   3:30:00   4:00:00   0   0%   Failed patrol     20416772   4:00:00   4:30:00   0   0%   Failed patrol     20416777   4:30:00   5:00:00   0   0%   Failed patrol     20416784   5:00:00   5:30:00   0   0%   Failed patrol                                                                                                                                                                                                                                                                                                                                                                                                                                                                   | 20416699  | 0:00:00    | 0:30:00  | 0              | 0%                | Failed patrol |
| 20416726   1:30:00   2:00:00   0   0%   Failed patrol     20416736   2:00:00   2:30:00   0   0%   Failed patrol     20416745   2:30:00   3:00:00   0   0%   Failed patrol     20416754   3:00:00   3:30:00   0   0%   Failed patrol     20416762   3:30:00   4:00:00   0   0%   Failed patrol     20416772   4:00:00   4:30:00   0   0%   Failed patrol     20416777   4:30:00   5:00:00   0   0%   Failed patrol     20416784   5:00:00   5:30:00   0   0%   Failed patrol                                                                                                                                                                                                                                                                                                                                                                                                                                                                                                                             | 20416708  | 0:30:00    | 1:00:00  | 0              | 0%                | Failed patrol |
| 20416736   2:00:00   2:30:00   0   0%   Failed patrol     20416745   2:30:00   3:00:00   0   0%   Failed patrol     20416754   3:00:00   3:30:00   0   0%   Failed patrol     20416762   3:30:00   4:00:00   0   0%   Failed patrol     20416772   4:00:00   4:30:00   0   0%   Failed patrol     20416777   4:30:00   5:00:00   0   0%   Failed patrol     20416784   5:00:00   5:30:00   0   0%   Failed patrol                                                                                                                                                                                                                                                                                                                                                                                                                                                                                                                                                                                       | 20416717  | 1:00:00    | 1:30:00  | 0              | 0%                | Failed patrol |
| 20416745   2:30:00   3:00:00   0   0%   Failed patrol     20416754   3:00:00   3:30:00   0   0%   Failed patrol     20416762   3:30:00   4:00:00   0   0%   Failed patrol     20416772   4:00:00   4:30:00   0   0%   Failed patrol     20416777   4:30:00   5:00:00   0   0%   Failed patrol     20416784   5:00:00   5:30:00   0   0%   Failed patrol                                                                                                                                                                                                                                                                                                                                                                                                                                                                                                                                                                                                                                                 | 20416726  | 1:30:00    | 2:00:00  | 0              | 0%                | Failed patrol |
| 20416754   3:00:00   3:30:00   0   0%   Failed patrol     20416762   3:30:00   4:00:00   0   0%   Failed patrol     20416772   4:00:00   4:30:00   0   0%   Failed patrol     20416777   4:30:00   5:00:00   0   0%   Failed patrol     20416784   5:00:00   5:30:00   0   0%   Failed patrol                                                                                                                                                                                                                                                                                                                                                                                                                                                                                                                                                                                                                                                                                                           | 20416736  | 2:00:00    | 2:30:00  | 0              | 0%                | Failed patrol |
| 20416762   3:30:00   4:00:00   0   0%   Failed patrol     20416772   4:00:00   4:30:00   0   0%   Failed patrol     20416777   4:30:00   5:00:00   0   0%   Failed patrol     20416784   5:00:00   5:30:00   0   0%   Failed patrol                                                                                                                                                                                                                                                                                                                                                                                                                                                                                                                                                                                                                                                                                                                                                                     | 20416745  | 2:30:00    | 3:00:00  | 0              | 0%                | Failed patrol |
| 20416772   4:00:00   4:30:00   0   0%   Failed patrol     20416777   4:30:00   5:00:00   0   0%   Failed patrol     20416784   5:00:00   5:30:00   0   0%   Failed patrol                                                                                                                                                                                                                                                                                                                                                                                                                                                                                                                                                                                                                                                                                                                                                                                                                               | 20416754  | 3:00:00    | 3:30:00  | 0              | 0%                | Failed patrol |
| 20416777 4:30:00 5:00:00 0 0% Failed patrol   20416784 5:00:00 5:30:00 0 0% Failed patrol                                                                                                                                                                                                                                                                                                                                                                                                                                                                                                                                                                                                                                                                                                                                                                                                                                                                                                               | 20416762  | 3:30:00    | 4:00:00  | 0              | 0%                | Failed patrol |
| 20416784 5:00:00 5:30:00 0 0% Failed patrol                                                                                                                                                                                                                                                                                                                                                                                                                                                                                                                                                                                                                                                                                                                                                                                                                                                                                                                                                             | 20416772  | 4:00:00    | 4:30:00  | 0              | 0%                | Failed patrol |
|                                                                                                                                                                                                                                                                                                                                                                                                                                                                                                                                                                                                                                                                                                                                                                                                                                                                                                                                                                                                         | 20416777  | 4:30:00    | 5:00:00  | 0              | 0%                | Failed patrol |
| 20416790 5:30:00 6:00:00 0 0% Failed patrol                                                                                                                                                                                                                                                                                                                                                                                                                                                                                                                                                                                                                                                                                                                                                                                                                                                                                                                                                             | 20416784  | 5:00:00    | 5:30:00  | 0              | 0%                | Failed patrol |
|                                                                                                                                                                                                                                                                                                                                                                                                                                                                                                                                                                                                                                                                                                                                                                                                                                                                                                                                                                                                         | 20416790  | 5:30:00    | 6:00:00  | 0              | 0%                | Failed patrol |