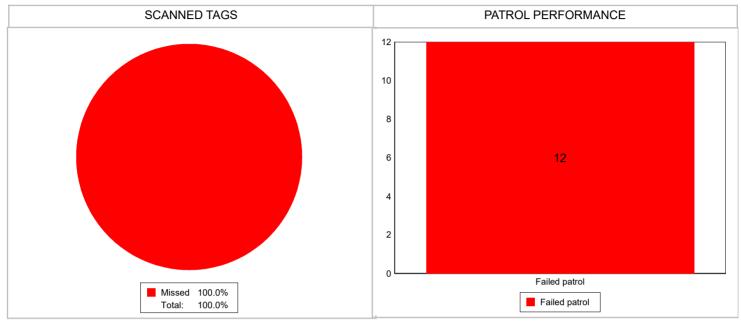

#### Performance

| Scanned Tags %                           |      | Patrol Performance %           |     |  |  |
|------------------------------------------|------|--------------------------------|-----|--|--|
| Average Tags Scanned:                    |      | Patrol Performance Percentage: | 0 % |  |  |
| Total Tags Scheduled:                    | 84   | Total Patrol Scheduled:        | 12  |  |  |
| Scanned Tags:                            | 0    | Failed Patrols:                | 12  |  |  |
| Missed Tags:                             | 84   | Incomplete Patrols:            | 0   |  |  |
| Total Patrol Reminders:                  | 16   | Acceptable Patrols:            | 0   |  |  |
| Total Failed to Start:                   | 1    | Complete Patrols:              | 0   |  |  |
| Acceptable Level of Scanned Tags (SLA) : | 85 % |                                |     |  |  |