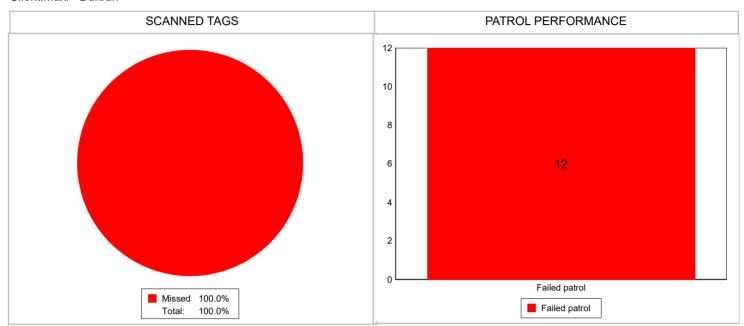

#### **Performance**

Scanned Tags %

#### Patrol Performance %

| Average Tags Scanned:                    | 0    | Patrol Performance Percentage: | 0 % |
|------------------------------------------|------|--------------------------------|-----|
| Total Tags Scheduled:                    | 84   | Total Patrol Scheduled:        | 12  |
| Scanned Tags:                            | 0    | Failed Patrols:                | 12  |
| Missed Tags:                             | 84   | Incomplete Patrols:            | 0   |
| Total Patrol Reminders:                  | 16   | Acceptable Patrols:            | 0   |
| Total Failed to Start:                   | 1    | Complete Patrols:              | 0   |
| Acceptable Level of Scanned Tags (SLA) : | 85 % |                                |     |