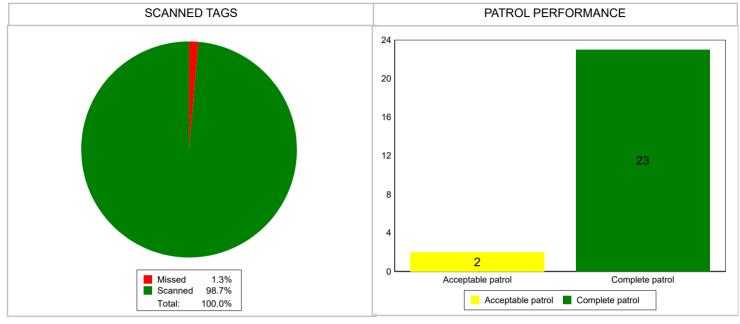

#### Performance

| Scanned Tags %                           | Patrol | Patrol Performance %           |       |  |
|------------------------------------------|--------|--------------------------------|-------|--|
| Average Tags Scanned:                    | 6      | Patrol Performance Percentage: | 100 % |  |
| Total Tags Scheduled:                    | 144    | Total Patrol Scheduled:        | 24    |  |
| Scanned Tags:                            | 143    | Failed Patrols:                | 0     |  |
| Missed Tags:                             | 1      | Incomplete Patrols:            | 0     |  |
| Total Patrol Reminders:                  | 6      | Acceptable Patrols:            | 1     |  |
| Total Failed to Start:                   | 0      | Complete Patrols:              | 23    |  |
| Acceptable Level of Scanned Tags (SLA) : | 85 %   |                                |       |  |