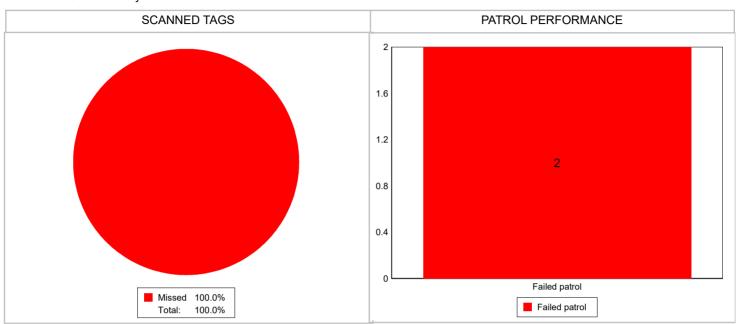

#### **Performance**

Scanned Tags %

#### Patrol Performance %

| Average Tags Scanned:                    | 0    | Patrol Performance Percentage: | 0 % |
|------------------------------------------|------|--------------------------------|-----|
| Total Tags Scheduled:                    | 112  | Total Patrol Scheduled:        | 2   |
| Scanned Tags:                            | 0    | Failed Patrols:                | 2   |
| Missed Tags:                             | 112  | Incomplete Patrols:            | 0   |
| Total Patrol Reminders Required:         | 2    | Acceptable Patrols:            | 0   |
| Total Failed to Start:                   | 1    | Complete Patrols:              | 0   |
| Acceptable Level of Scanned Tags (SLA) : | 85 % |                                |     |