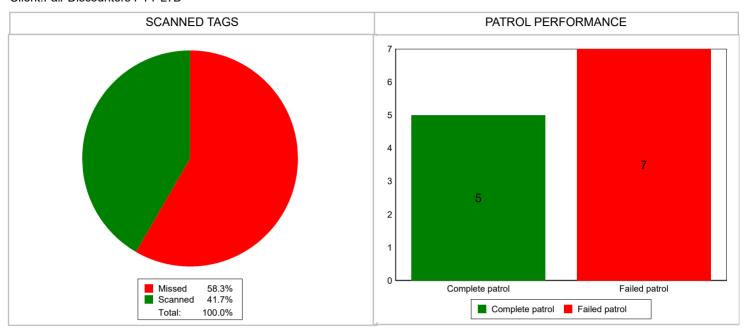

#### **Performance**

Scanned Tags %

#### Patrol Performance %

| Average Tags Scanned:                    |      | Patrol Performance Percentage: | % |
|------------------------------------------|------|--------------------------------|---|
| Total Tags Scheduled:                    |      | Total Patrol Scheduled:        |   |
| Scanned Tags:                            |      | Failed Patrols:                |   |
| Missed Tags:                             |      | Incomplete Patrols:            |   |
| Total Patrol Reminders:                  |      | Acceptable Patrols:            |   |
| Total Failed to Start:                   | 0    | Complete Patrols:              |   |
| Acceptable Level of Scanned Tags (SLA) : | 85 % |                                |   |

# **Patrols summary**

| Patrol ID | Start time | End time | Tags validated | Percent validated | Category        |
|-----------|------------|----------|----------------|-------------------|-----------------|
| 20742066  | 18:00:00   | 19:00:00 | 0              | 0%                | Failed patrol   |
| 20742067  | 19:00:00   | 20:00:00 | 0              | 0%                | Failed patrol   |
| 20742068  | 20:00:00   | 21:00:00 | 0              | 0%                | Failed patrol   |
| 20742069  | 21:00:00   | 22:00:00 | 0              | 0%                | Failed patrol   |
| 20742070  | 22:00:00   | 23:00:00 | 0              | 0%                | Failed patrol   |
| 20742071  | 23:00:00   | 0:00:00  | 0              | 0%                | Failed patrol   |
| 20753293  | 0:00:00    | 1:00:00  | 1              | 100%              | Complete patrol |
| 20753332  | 1:00:00    | 2:00:00  | 1              | 100%              | Complete patrol |
| 20753290  | 2:00:00    | 3:00:00  | 1              | 100%              | Complete patrol |
| 20753391  | 3:00:00    | 4:00:00  | 1              | 100%              | Complete patrol |
| 20753340  | 4:00:00    | 5:00:00  | 1              | 100%              | Complete patrol |
| 20753309  | 5:00:00    | 6:00:00  | 0              | 0%                | Failed patrol   |