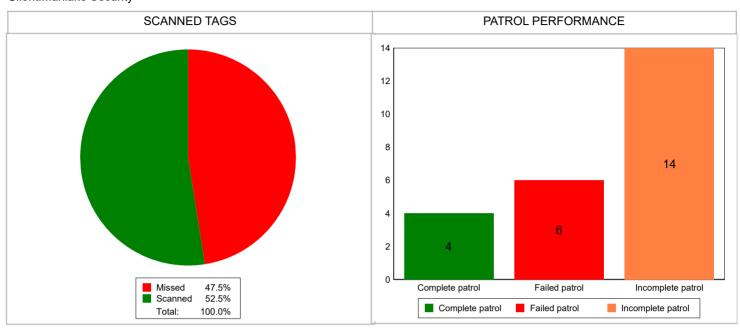

#### **Performance**

Scanned Tags % Patrol Performance %

| Average Tags Scanned:                    | 3    | Patrol Performance Percentage: | 17 % |
|------------------------------------------|------|--------------------------------|------|
| Total Tags Scheduled:                    | 120  | Total Patrol Scheduled:        | 24   |
| Scanned Tags:                            | 63   | Failed Patrols:                | 6    |
| Missed Tags:                             | 57   | Incomplete Patrols:            | 14   |
| Total Patrol Reminders Required:         | 42   | Acceptable Patrols:            | 0    |
| Total Failed to Start:                   | 12   | Complete Patrols:              | 4    |
| Acceptable Level of Scanned Tags (SLA) : | 85 % |                                |      |