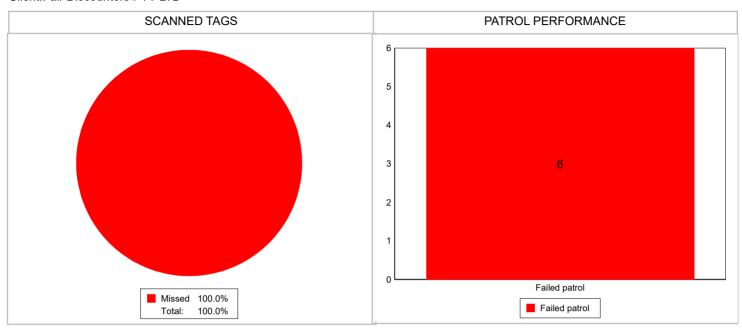

#### **Performance**

Scanned Tags %

#### Patrol Performance %

| Average Tags Scanned:                    | 1    | Patrol Performance Percentage: | 67 % |
|------------------------------------------|------|--------------------------------|------|
| Total Tags Scheduled:                    | 12   | Total Patrol Scheduled:        | 12   |
| Scanned Tags:                            | 8    | Failed Patrols:                | 4    |
| Missed Tags:                             | 4    | Incomplete Patrols:            | 0    |
| Total Patrol Reminders:                  | 12   | Acceptable Patrols:            | 0    |
| Total Failed to Start:                   | 0    | Complete Patrols:              | 8    |
| Acceptable Level of Scanned Tags (SLA) : | 85 % |                                |      |