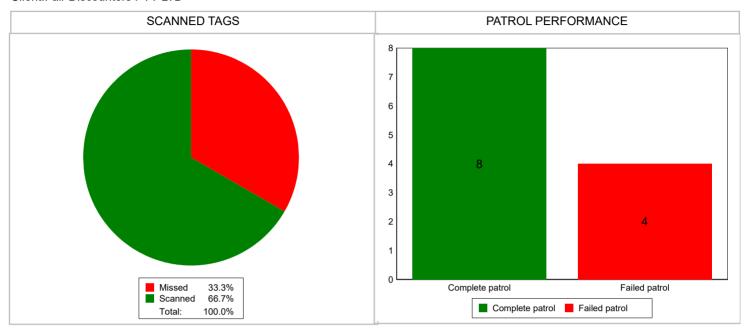

#### **Performance**

Scanned Tags %

#### Patrol Performance %

| Average Tags Scanned:                    | 1    | Patrol Performance Percentage: | 67 % |
|------------------------------------------|------|--------------------------------|------|
| Total Tags Scheduled:                    | 12   | Total Patrol Scheduled:        | 12   |
| Scanned Tags:                            | 8    | Failed Patrols:                | 4    |
| Missed Tags:                             | 4    | Incomplete Patrols:            | 0    |
| Total Patrol Reminders:                  | 12   | Acceptable Patrols:            | 0    |
| Total Failed to Start:                   | 0    | Complete Patrols:              | 8    |
| Acceptable Level of Scanned Tags (SLA) : | 85 % |                                |      |