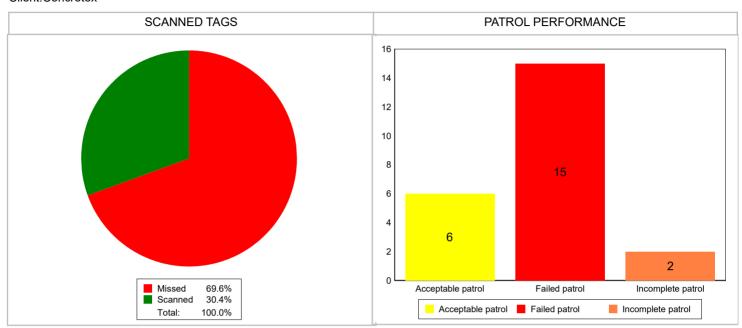

#### **Performance**

Scanned Tags %

#### Patrol Performance %

|                                          |      | 1                              |   |
|------------------------------------------|------|--------------------------------|---|
| Average Tags Scanned:                    |      | Patrol Performance Percentage: | % |
| Total Tags Scheduled:                    |      | Total Patrol Scheduled:        |   |
| Scanned Tags:                            |      | Failed Patrols:                |   |
| Missed Tags:                             |      | Incomplete Patrols:            |   |
| Total Patrol Reminders:                  |      | Acceptable Patrols:            |   |
| Total Failed to Start:                   | 0    | Complete Patrols:              |   |
| Acceptable Level of Scanned Tags (SLA) : | 85 % |                                |   |

### **Patrols summary**

| Patrol ID | Start time | End time | Tags validated | Percent validated | Category          |
|-----------|------------|----------|----------------|-------------------|-------------------|
| 20596790  | 18:00:00   | 19:00:00 | 0              | 0%                | Failed patrol     |
| 20596806  | 19:00:00   | 20:00:00 | 0              | 0%                | Failed patrol     |
| 20596821  | 19:00:00   | 20:00:00 | 0              | 0%                | Failed patrol     |
| 20596836  | 20:00:00   | 21:00:00 | 8              | 80%               | Incomplete patrol |
| 20596857  | 20:00:00   | 21:00:00 | 8              | 80%               | Incomplete patrol |
| 20596871  | 21:00:00   | 22:00:00 | 9              | 90%               | Acceptable patrol |
| 20596886  | 21:00:00   | 22:00:00 | 9              | 90%               | Acceptable patrol |
| 20596903  | 22:00:00   | 23:00:00 | 9              | 90%               | Acceptable patrol |
| 20596919  | 22:00:00   | 23:00:00 | 9              | 90%               | Acceptable patrol |
| 20596935  | 23:00:00   | 0:00:00  | 9              | 90%               | Acceptable patrol |
| 20596953  | 23:00:00   | 0:00:00  | 9              | 90%               | Acceptable patrol |
| 20596969  | 0:00:00    | 1:00:00  | 0              | 0%                | Failed patrol     |
| 20596990  | 0:00:00    | 1:00:00  | 0              | 0%                | Failed patrol     |
| 20597006  | 1:00:00    | 2:00:00  | 0              | 0%                | Failed patrol     |
| 20597021  | 1:00:00    | 2:00:00  | 0              | 0%                | Failed patrol     |
| 20597036  | 2:00:00    | 3:00:00  | 0              | 0%                | Failed patrol     |
| 20597057  | 2:00:00    | 3:00:00  | 0              | 0%                | Failed patrol     |
| 20597074  | 3:00:00    | 4:00:00  | 0              | 0%                | Failed patrol     |
| 20597088  | 3:00:00    | 4:00:00  | 0              | 0%                | Failed patrol     |
| 20597107  | 4:00:00    | 5:00:00  | 0              | 0%                | Failed patrol     |
| 20597123  | 4:00:00    | 5:00:00  | 0              | 0%                | Failed patrol     |
| 20597142  | 5:00:00    | 6:00:00  | 0              | 0%                | Failed patrol     |
| 20597157  | 5:00:00    | 6:00:00  | 0              | 0%                | Failed patrol     |