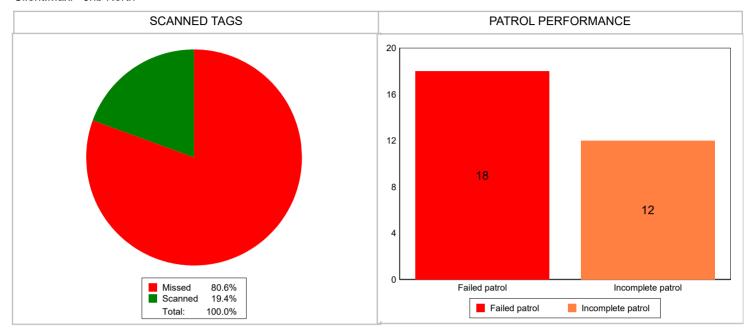

#### **Performance**

Scanned Tags %

#### Patrol Performance %

| Average Tags Scanned:                    | 1    | Patrol Performance Percentage: | 0 % |
|------------------------------------------|------|--------------------------------|-----|
| Total Tags Scheduled:                    | 180  | Total Patrol Scheduled:        | 30  |
| Scanned Tags:                            | 35   | Failed Patrols:                | 18  |
| Missed Tags:                             | 145  | Incomplete Patrols:            | 12  |
| Total Patrol Reminders:                  | 192  | Acceptable Patrols:            | 0   |
| Total Failed to Start:                   | 29   | Complete Patrols:              | 0   |
| Acceptable Level of Scanned Tags (SLA) : | 85 % |                                |     |