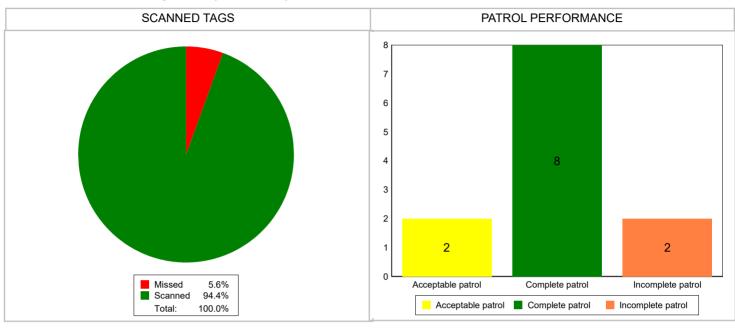

#### Performance

| Scanned Tags % Patrol Performance %      |      |                                |      |
|------------------------------------------|------|--------------------------------|------|
| Average Tags Scanned:                    | 4    | Patrol Performance Percentage: | 42 % |
| Total Tags Scheduled:                    | 108  | Total Patrol Scheduled:        | 24   |
| Scanned Tags:                            | 102  | Failed Patrols:                | 0    |
| Missed Tags:                             | 6    | Incomplete Patrols:            | 2    |
| Total Patrol Reminders Required:         | 36   | Acceptable Patrols:            | 2    |
| Total Failed to Start:                   | 10   | Complete Patrols:              | 8    |
| Acceptable Level of Scanned Tags (SLA) : | 85 % |                                |      |