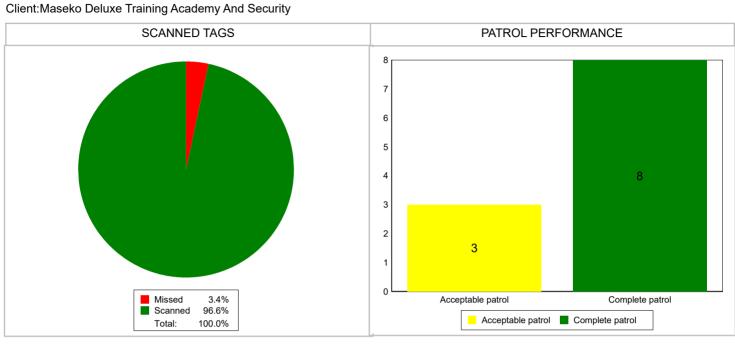

#### Performance

| Scanned Tags %                           | Patrol Performance % |                                |       |
|------------------------------------------|----------------------|--------------------------------|-------|
| Average Tags Scanned:                    | 8                    | Patrol Performance Percentage: | 100 % |
| Total Tags Scheduled:                    | 88                   | Total Patrol Scheduled:        | 11    |
| Scanned Tags:                            | 85                   | Failed Patrols:                | 0     |
| Missed Tags:                             | 3                    | Incomplete Patrols:            | 0     |
| Total Patrol Reminders:                  | 48                   | Acceptable Patrols:            | 3     |
| Total Failed to Start:                   | 11                   | Complete Patrols:              | 8     |
| Acceptable Level of Scanned Tags (SLA) : | 85 %                 |                                |       |