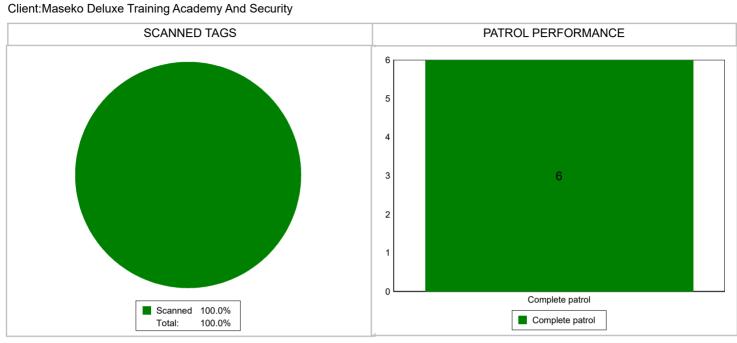

#### Performance

| Scanned Tags %                           | Patrol | Patrol Performance %           |       |  |
|------------------------------------------|--------|--------------------------------|-------|--|
| Average Tags Scanned:                    | 10     | Patrol Performance Percentage: | 100 % |  |
| Total Tags Scheduled:                    | 60     | Total Patrol Scheduled:        | 6     |  |
| Scanned Tags:                            | 60     | Failed Patrols:                | 0     |  |
| Missed Tags:                             | 0      | Incomplete Patrols:            | 0     |  |
| Total Patrol Reminders:                  | 20     | Acceptable Patrols:            | 0     |  |
| Total Failed to Start:                   | 6      | Complete Patrols:              | 6     |  |
| Acceptable Level of Scanned Tags (SLA) : | 85 %   |                                |       |  |