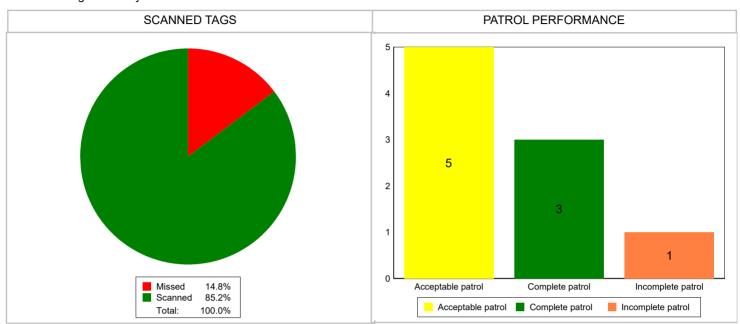

#### **Performance**

Scanned Tags %

#### Patrol Performance %

| Average Tags Scanned:                    | 5    | Patrol Performance Percentage: | 70 % |
|------------------------------------------|------|--------------------------------|------|
| Total Tags Scheduled:                    | 120  | Total Patrol Scheduled:        | 20   |
| Scanned Tags:                            | 96   | Failed Patrols:                | 1    |
| Missed Tags:                             | 24   | Incomplete Patrols:            | 5    |
| Total Patrol Reminders Required:         | 35   | Acceptable Patrols:            | 6    |
| Total Failed to Start:                   | 8    | Complete Patrols:              | 8    |
| Acceptable Level of Scanned Tags (SLA) : | 85 % |                                |      |