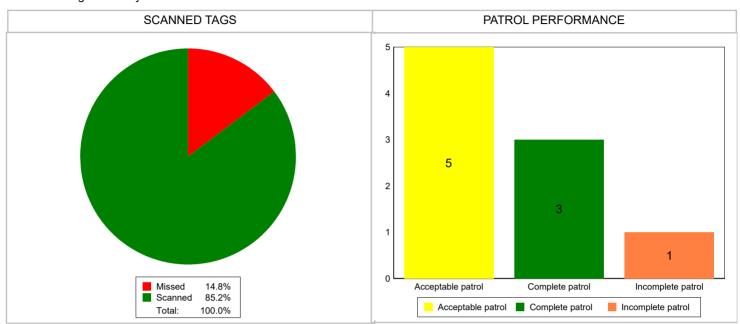

#### **Performance**

Scanned Tags %

#### Patrol Performance %

|                                          | T    | 1                              |      |
|------------------------------------------|------|--------------------------------|------|
| Average Tags Scanned:                    | 5    | Patrol Performance Percentage: | 70 % |
| Total Tags Scheduled:                    | 120  | Total Patrol Scheduled:        | 20   |
| Scanned Tags:                            | 96   | Failed Patrols:                | 1    |
| Missed Tags:                             | 24   | Incomplete Patrols:            | 5    |
| Total Patrol Reminders Required:         | 35   | Acceptable Patrols:            | 6    |
| Total Failed to Start:                   | 8    | Complete Patrols:              | 8    |
| Acceptable Level of Scanned Tags (SLA) : | 85 % |                                |      |