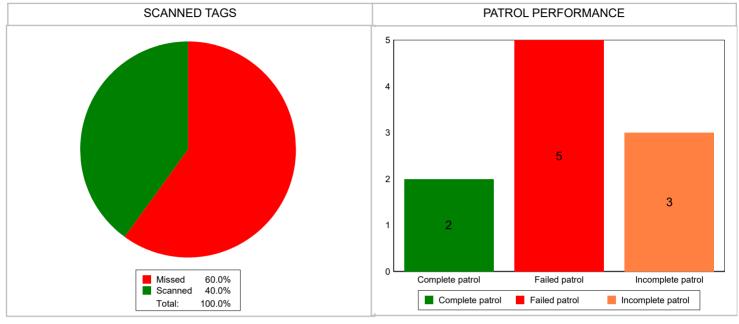

#### Performance

| Scanned Tags %                           |      | Patrol Performance %           |      |  |  |
|------------------------------------------|------|--------------------------------|------|--|--|
| Average Tags Scanned:                    | 1    | Patrol Performance Percentage: | 18 % |  |  |
| Total Tags Scheduled:                    | 33   | Total Patrol Scheduled:        | 11   |  |  |
| Scanned Tags:                            | 12   | Failed Patrols:                | 6    |  |  |
| Missed Tags:                             | 21   | Incomplete Patrols:            | 3    |  |  |
| Total Patrol Reminders Required:         | 16   | Acceptable Patrols:            | 0    |  |  |
| Total Failed to Start:                   | 0    | Complete Patrols:              | 2    |  |  |
| Acceptable Level of Scanned Tags (SLA) : | 85 % |                                |      |  |  |